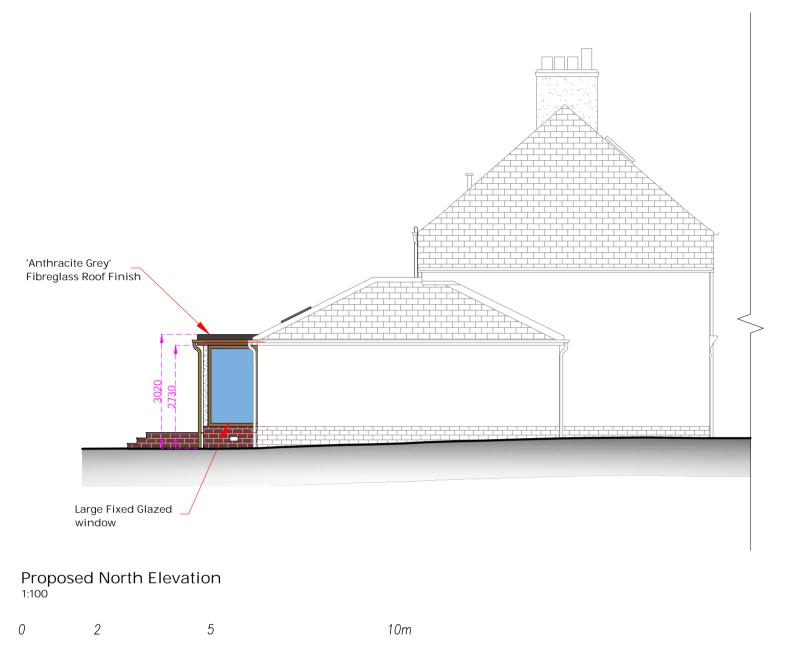

## Planning Application Legend

— — — — Finished Floor / Ceiling Levels

Existing Ground

Proposed Ground Build Up

| Location        | Hatch Type | Material   | Colour / RAL |
|-----------------|------------|------------|--------------|
| Roof            |            | Fibreglass | Grey         |
| External Walls  |            | Render     | White        |
| External Walls  |            | Brick      | Brown        |
| Windows & Doors |            | UPVC       | Mahogany     |
| Rainwater Goods |            | UPVC       | Brown        |