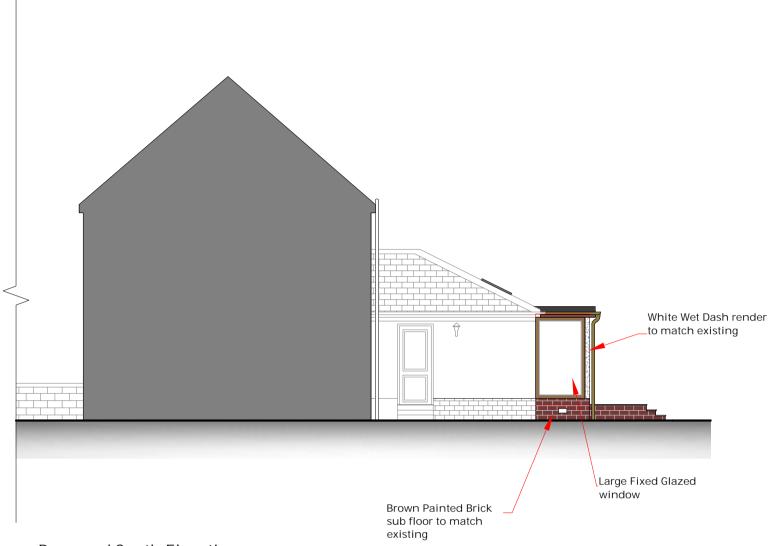

SCALE 1:100

Proposed South Elevation

This drawing is solely for the purpose of obtaining Planning Approval.

This drawing is NOT suitable for construction.

Do NOT scale this drawing for construction purposes.

## Planning Application Legend

— — — — Finished Floor / Ceiling Levels

Existing Ground

Proposed Ground Build Up

| Location        | Hatch Type | Material   | Colour / RAL |
|-----------------|------------|------------|--------------|
| Roof            |            | Fibreglass | Grey         |
| External Walls  |            | Render     | White        |
| External Walls  |            | Brick      | Brown        |
| Windows & Doors |            | UPVC       | Mahogany     |
| Rainwater Goods |            | UPVC       | Brown        |