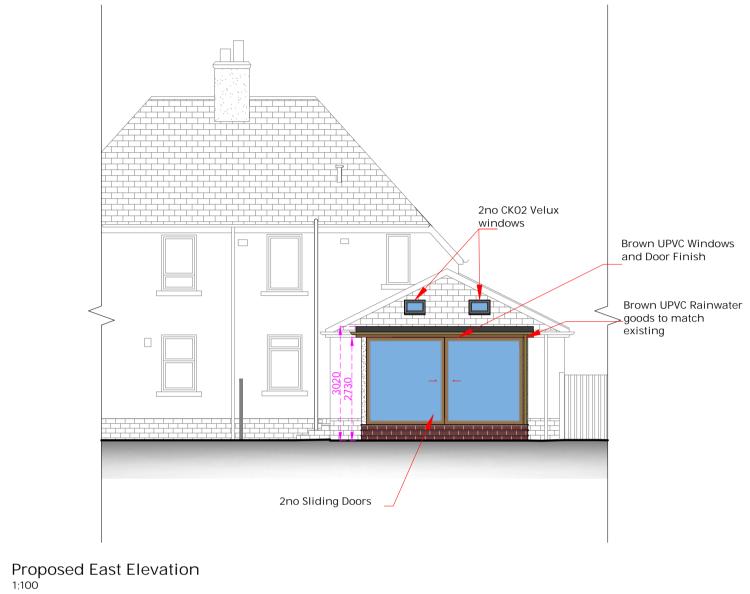

## Planning Application Legend

— — — — Finished Floor / Ceiling Levels

Existing Ground

Proposed Ground Build Up

| Location        | Hatch Type | Material   | Colour / RAL |
|-----------------|------------|------------|--------------|
| Roof            |            | Fibreglass | Grey         |
| External Walls  |            | Render     | White        |
| External Walls  |            | Brick      | Brown        |
| Windows & Doors |            | UPVC       | Mahogany     |
| Rainwater Goods |            | UPVC       | Brown        |