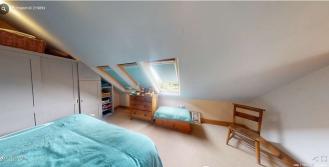

There is also photos internally of the bedroom which is already a habitable space where there has been no evidence that bats have ever been near the property. As you can see from the existing photos the ceiling is vaulted. Location of new dormer will be where the current existing Velux windows are shown in the photos. (X3).