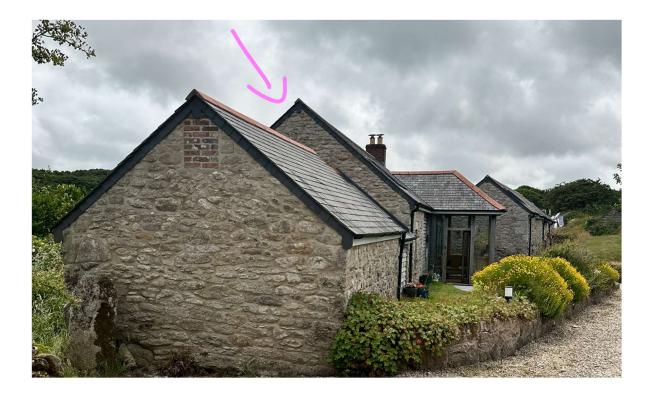

The Mowhay, Wood Hill, Penryn TR10 9AE

Ref: PA23/07063

No evidence of bat activity at property:

Please see below photos that show the 'tight' construction of the property. All the stonework is sound, there are no gaps between the soffits and walls, and all vent grills are fully intact.