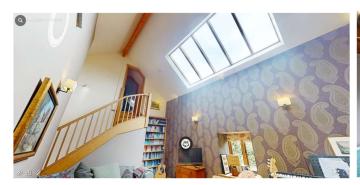

There is also photos internally of the bedroom which is already a habitable space where there has been no evidence that bats have ever been near the property. As you can see from the existing photos the ceiling is vaulted. Location of new dormer will be where the current existing Velux windows are shown in the photos. (X3).