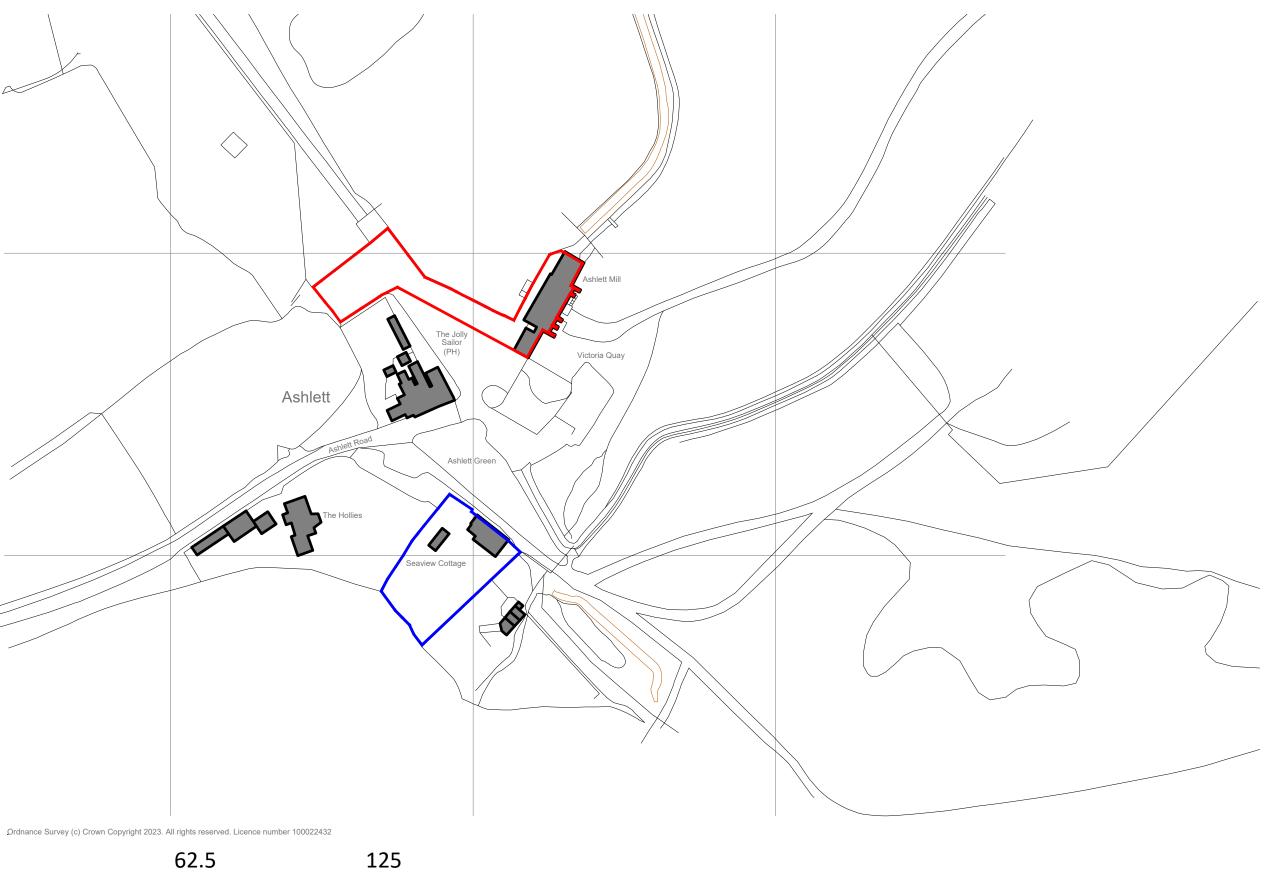

| PLANNING      |                       |            |    |  |  |  |  |  |
|---------------|-----------------------|------------|----|--|--|--|--|--|
| Client        | The Manor of Cadland  |            |    |  |  |  |  |  |
| Project Name  | Ashlett Mill, Ashlett |            |    |  |  |  |  |  |
| Drawing Title | Location Plan         |            |    |  |  |  |  |  |
| Drawn By      | MJP                   |            |    |  |  |  |  |  |
| Scale         | 1:1250                | Sheet Size | А3 |  |  |  |  |  |
| Drawing No.   | 8834 003              | Revision   | Δ  |  |  |  |  |  |