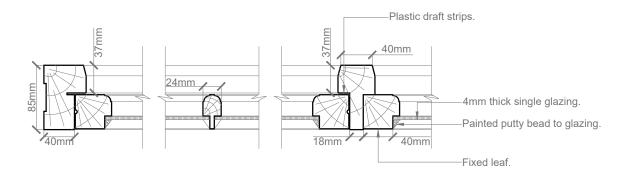

Typical horizontal casement window section (single glazing) [1:5]

Windows 1,2 & 3.

Typical vertical casement window section (single glazing) [1:5]

- Windows 1,2 & 3.

Proposed Joinery Elevations [1:20] WINDOW 1.