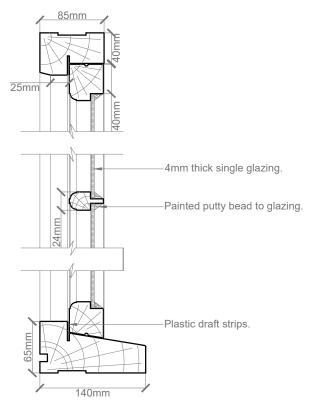

Typical horizontal casement window section (single glazing) [1:5]

Windows 1,2 & 3.

Typical vertical casement window section (single glazing) [1:5]

- Windows 1,2 & 3.

Proposed Joinery Elevations [1:20] WINDOW 1.