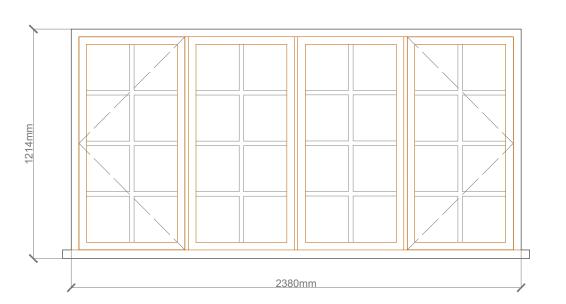

Proposed Joinery Elevations [1:20] WINDOW 2.

| Creation Date |      | 2 | 29.09.2023  |    |
|---------------|------|---|-------------|----|
|               |      |   | Revisions   |    |
| Rev           | Date |   | Description | Ву |
|               |      |   |             |    |
|               |      |   |             |    |
|               |      |   |             |    |
|               |      |   |             |    |