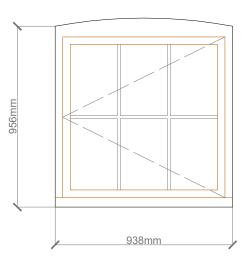

Typical horizontal casement window section (single glazing) [1:5]

Windows 1,2 & 3.

Typical vertical casement window section (single glazing) [1:5]

- Windows 1,2 & 3.

Proposed Joinery Elevations [1:20] WINDOW 1.