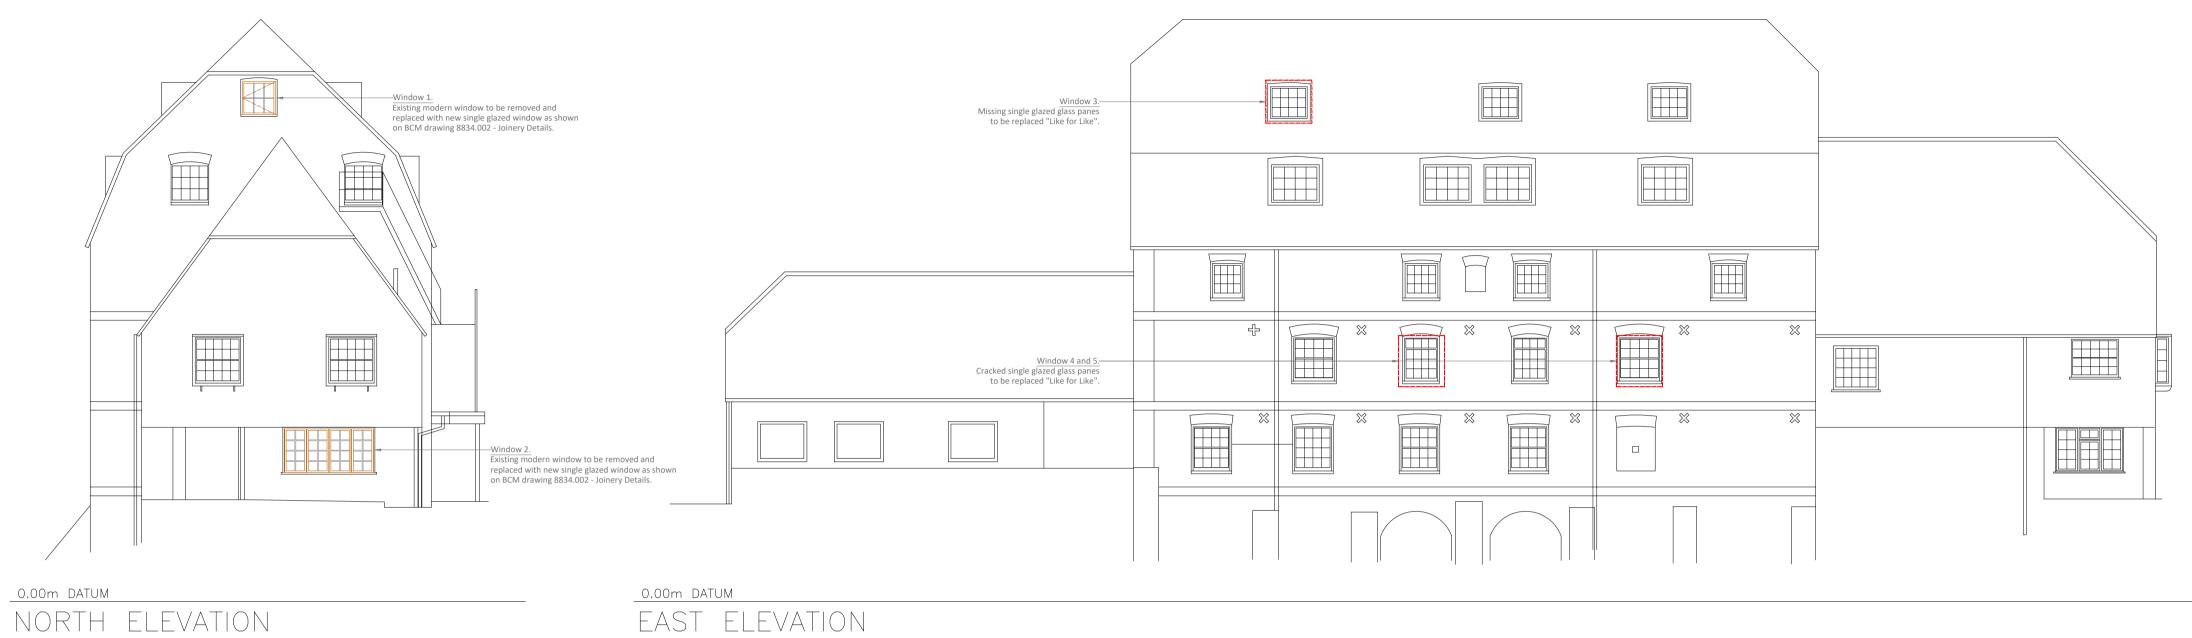

10

Air Conditioning Unit.—
Existing Air Conditioning Unit to be removed, with the holes in-filled with matching lime mortar.

0.00m DATUM

WEST ELEVATION

|  | _ |  |
|--|---|--|
|  |   |  |
|  |   |  |

| PLANNING      |                        |            |    |  |  |
|---------------|------------------------|------------|----|--|--|
| Client        | The Manor of Cadland   |            |    |  |  |
| Project Name  | Ashlett Mill, Ashlett. |            |    |  |  |
| Drawing Title | Proposed Elevations    |            |    |  |  |
| Drawn By      | MJP                    |            |    |  |  |
| Scale         | 1:100                  | Sheet Size | A1 |  |  |
| Drawing No.   | 8834.004               | Revision   | Α  |  |  |