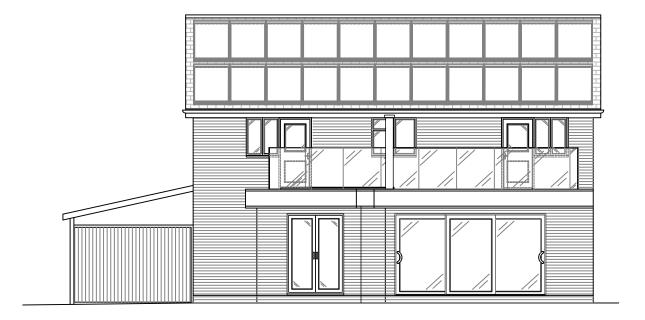

Existing Front Elevation

Existing Left Elevation

Existing Rear Elevation

Existing Right Elevation

Proposed Front Elevation

## Notes:

-New Rear Extension Walls to Be Gray Cladding -Rear GF & FF Walls to be Gray Cladding -New Extension Window and Sliders to be Black Aluminium -Extension Fascia to be Black Aluminium -New Front Door in Oak Porch -Glass Balustrade on Balcony

Proposed Left Elevation

Proposed Rear Elevation

<u>Notes:</u>

New Rear Extension Walls to Be Gray Cladding
 Rear GF & FF Walls to be Gray Cladding
 New Extension Window and Sliders to be Black Aluminium
 Extension Fascia to be Black Aluminium
 New Front Door in Oak Porch
 Glass Balustrade on Balcony

Proposed Right Elevation