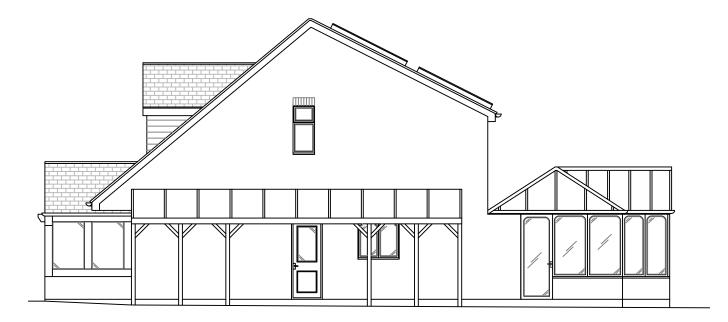

JOB NO:

SCALE @ A3:1:100

01/11/21





CLIENT NO:

DRAWN:NR

JOB NO:

SCALE @ A3:1:100

PG NO:03

DATE:

01/11/21





SCALE @ A3:1:100





SCALE @ A3:1:100





## **DESIGN 2A - 02.10.23**

CLIENT NO:

DRAWN:NR

JOB NO:

SCALE @ A3:1:100

PG NO:06

DATE:

01/11/21



Existing Front Elevation



Existing Left Elevation





Existing Rear Elevation



Existing Right Elevation





Proposed Front Elevation

## Notes:

-New Rear Extension Walls to Be Gray Cladding -Rear GF & FF Walls to be Gray Cladding -New Extension Window and Sliders to be Black Aluminium -Extension Fascia to be Black Aluminium -New Front Door in Oak Porch -Glass Balustrade on Balcony



Proposed Left Elevation





Proposed Rear Elevation

<u>Notes:</u>

New Rear Extension Walls to Be Gray Cladding
 Rear GF & FF Walls to be Gray Cladding
 New Extension Window and Sliders to be Black Aluminium
 Extension Fascia to be Black Aluminium
 New Front Door in Oak Porch
 Glass Balustrade on Balcony



Proposed Right Elevation







## NOTES

| <ol> <li>This drawing is the copyright of Rosenthal Architectural<br/>Services and cannot be reproduced without written authority.</l