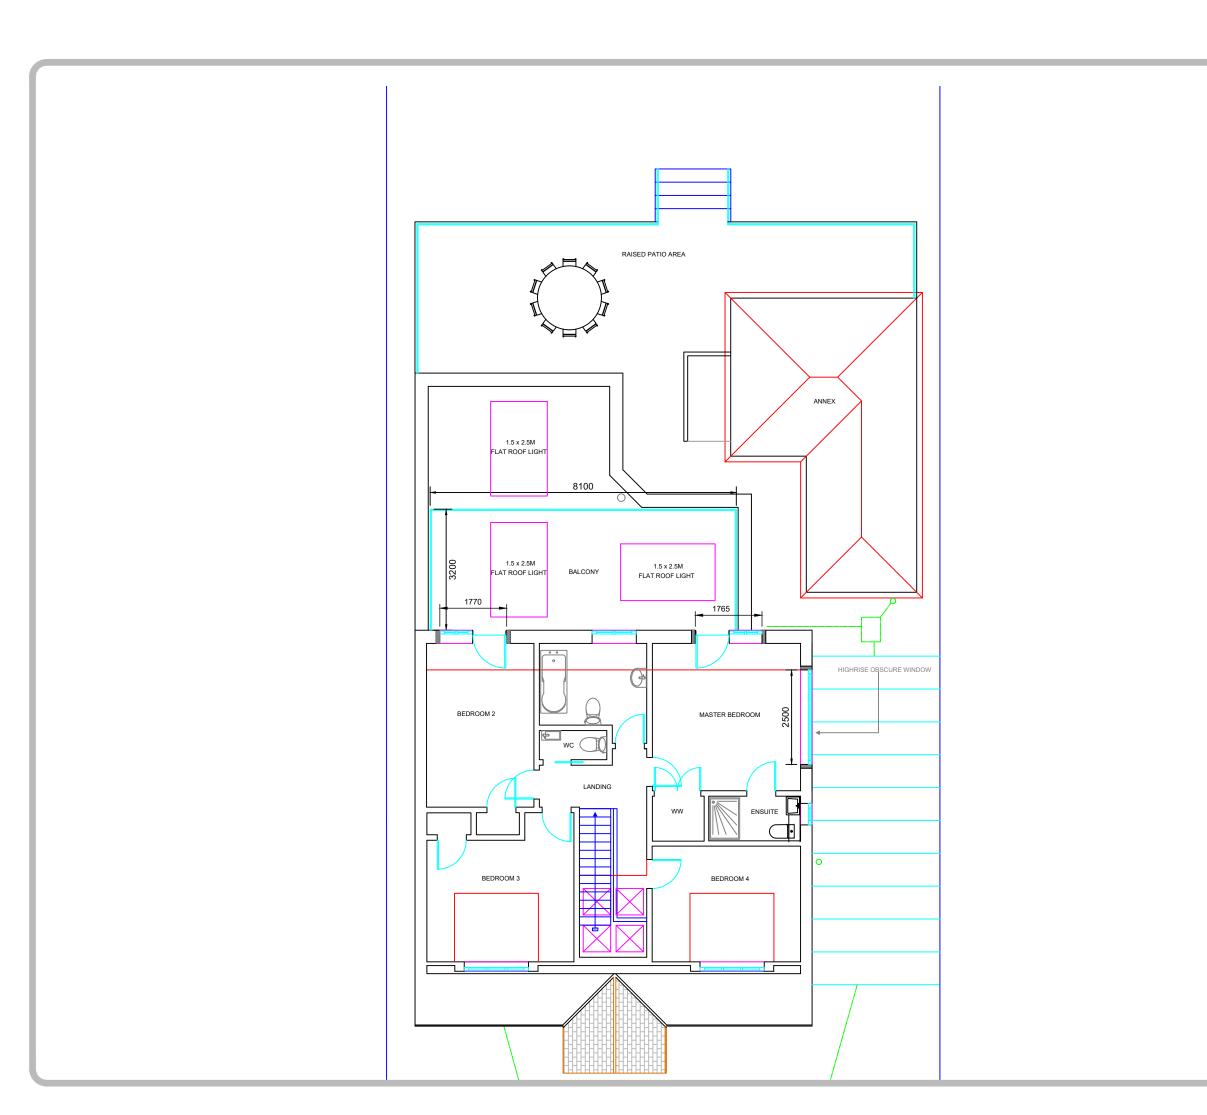

## Notes:

-New Rear Extension Walls to Be Gray Cladding -Rear GF & FF Walls to be Gray Cladding -New Extension Window and Sliders to be Black Aluminium -Extension Fascia to be Black Aluminium -New Front Door in Oak Porch -Glass Balustrade on Balcony

Proposed Left Elevation

Proposed Rear Elevation

<u>Notes:</u>

New Rear Extension Walls to Be Gray Cladding
 Rear GF & FF Walls to be Gray Cladding
 New Extension Window and Sliders to be Black Aluminium
 Extension Fascia to be Black Aluminium
 New Front Door in Oak Porch
 Glass Balustrade on Balcony