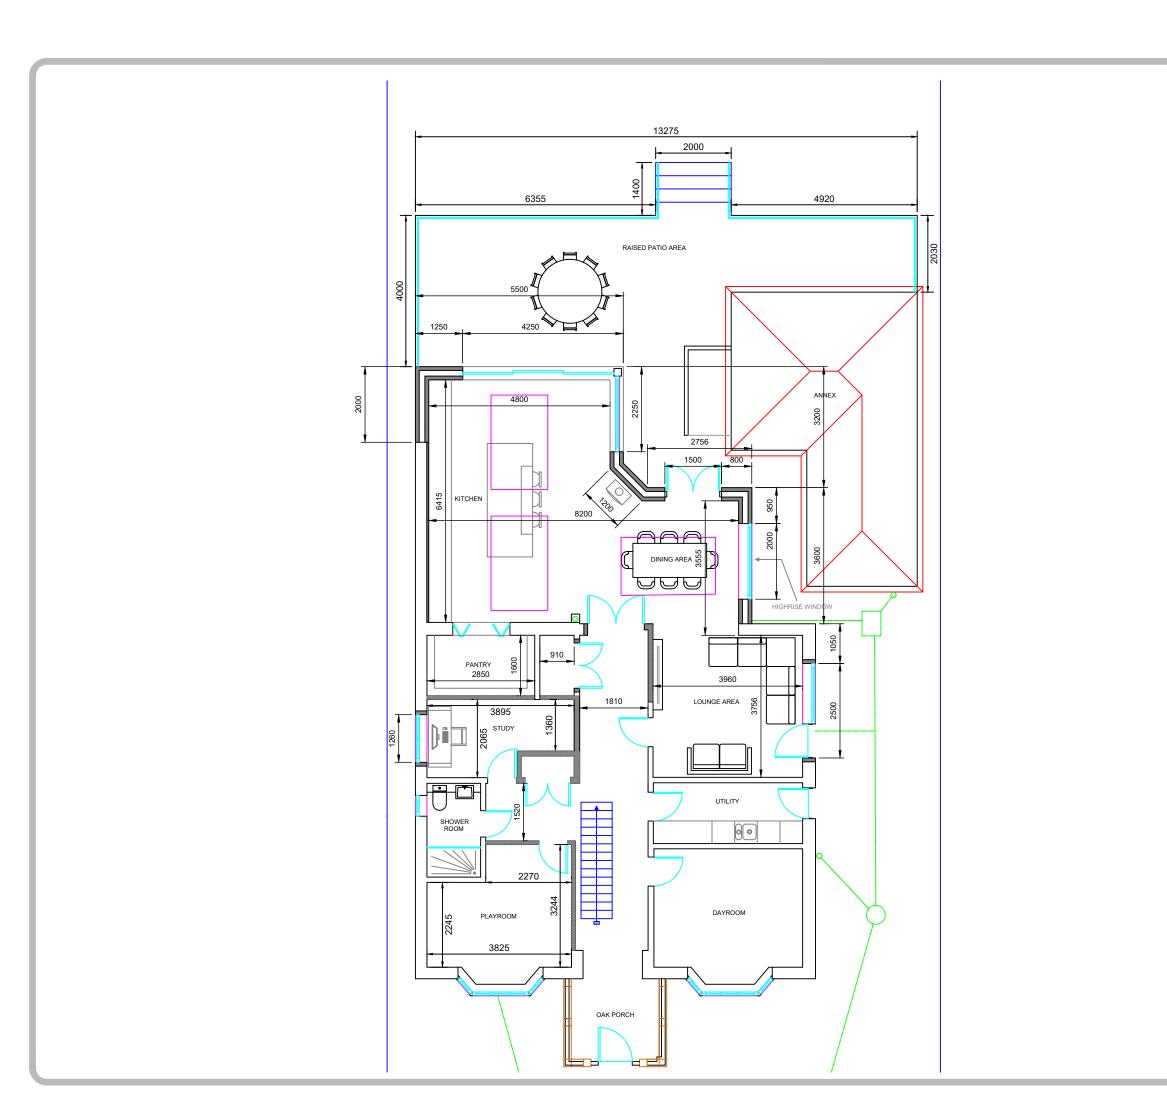

JOB NO:

SCALE @ A3:1:100

01/11/21





CLIENT NO:

DRAWN:NR

JOB NO:

SCALE @ A3:1:100

PG NO:03

DATE:

01/11/21





SCALE @ A3:1:100





SCALE @ A3:1:100





## **DESIGN 2A - 02.10.23**

CLIENT NO:

DRAWN:NR

JOB NO:

SCALE @ A3:1:100

PG NO:06

DATE:

01/11/21



Existing Front Elevation



Existing Left Elevation





Existing Rear Elevation



Existing Right Elevation





Proposed Front Elevation

## Notes:

-New Rear Extension Walls to Be Gray Cladding -Rear GF & FF Walls to be Gray Cladding -New Extension Window and Sliders to be Black Aluminium -Extension Fascia to be Black Aluminium -New Front Door in Oak Porch -Glass Balustrade on Balcony



Proposed Left Elevation





Proposed Rear Elevation

<u>Notes:</u>

New Rear Extension Walls to Be Gray Cladding
 Rear GF & FF Wa