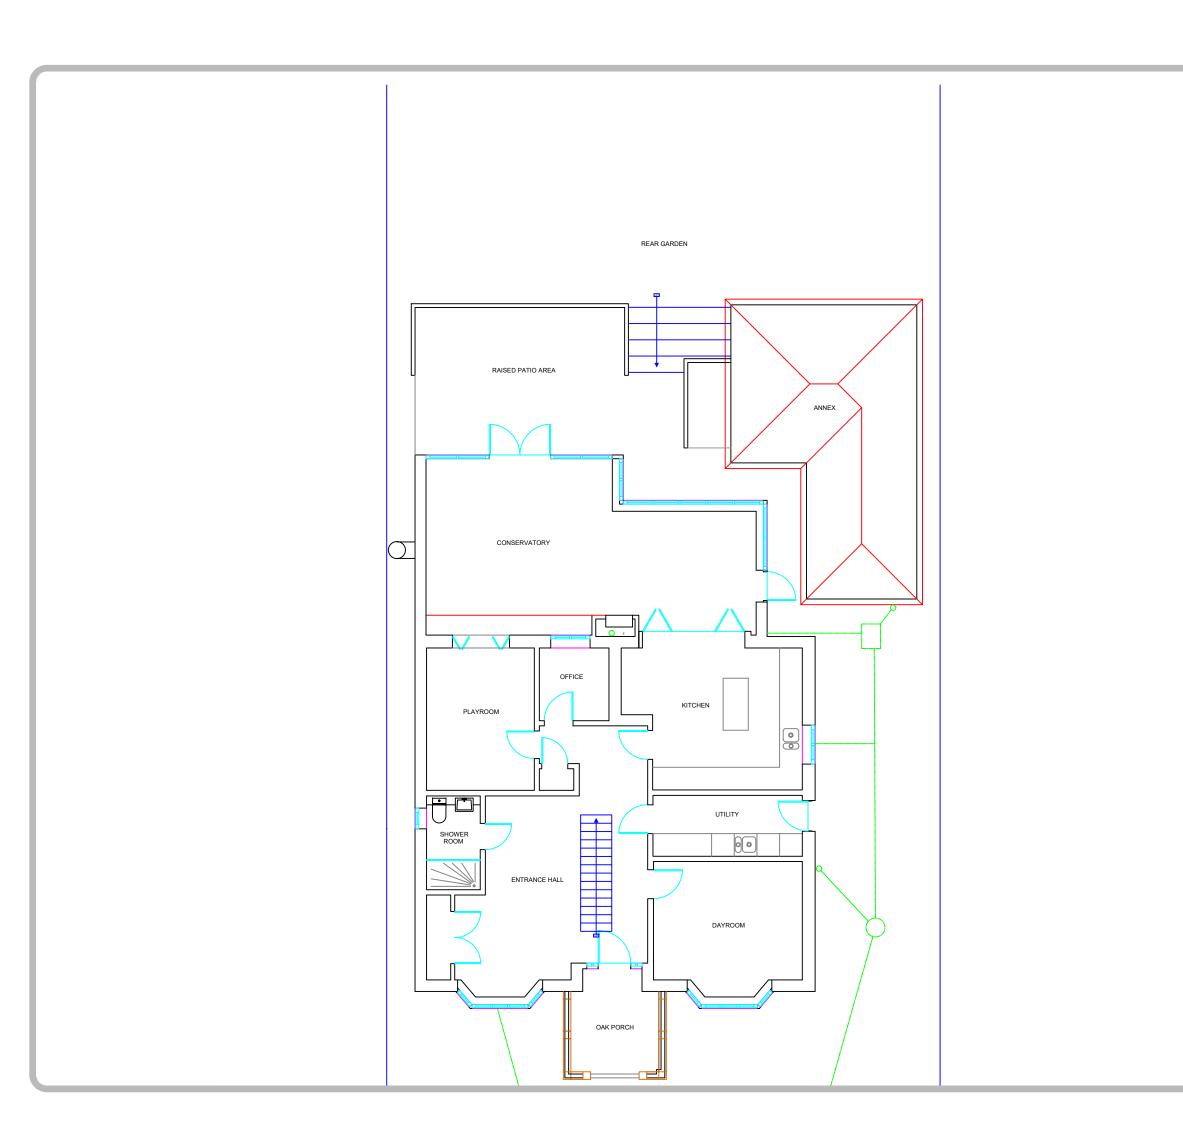

JOB NO:

SCALE @ A3:1:100

01/11/21





CLIENT NO:

DRAWN:NR

JOB NO:

SCALE @ A3:1:100

PG NO:03

DATE:

01/11/21





SCALE @ A3:1:100





SCALE @ A3:1:100





## **DESIGN 2A - 02.10.23**

CLIENT NO:

DRAWN:NR

JOB NO:

SCALE @ A3:1:100

PG NO:06

DATE:

01/11/21



Existing Front Elevation



Existing Left Elevation





Existing Rear Elevation



Existing Right Elevation





Proposed Front Elevation

## Notes:

-New Rear Extension Walls to Be Gray Cladding -Rear GF & FF Walls to be Gray Cladding -New Extension Window and Sliders to be Black Aluminium -Extension Fascia to be Black Aluminium -New Front Door in Oak Porch -Glass Balustrade on Balcony



Proposed Left Elevation





Proposed Rear Elevation

<u>Notes:</u>

New Rear Extension Walls to Be Gray Cladding
 Rear GF & F