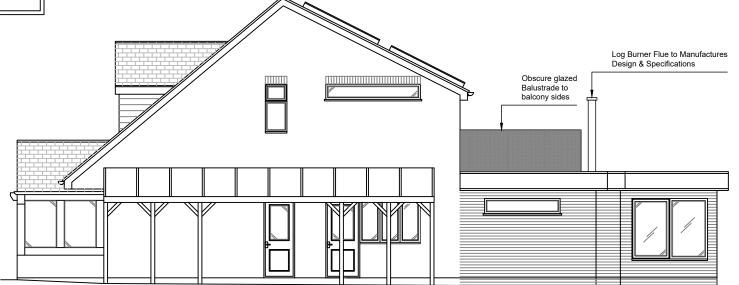

Existing Front Elevation

Existing Left Elevation

Existing Rear Elevation

Existing Right Elevation

Proposed Front Elevation

## Notes:

-New Rear Extension Walls to Be Gray Cladding -Rear GF & FF Walls to be Gray Cladding -New Extension Window and Sliders to be Black Aluminium -Extension Fascia to be Black Aluminium -New Front Door in Oak Porch -Glass Balustrade on Balcony

Proposed Left Elevation

Proposed Rear Elevation

<u>Notes:</u>

New Rear Extension Walls to Be Gray Cladding
 Rear GF & FF Walls to be Gray Cladding
 New Extension Window and Sliders to be Black Aluminium
 Extension Fascia to be Black Aluminium
 New Front Door in Oak Porch
 Glass Balustrade on Balcony

Proposed Right Elevation