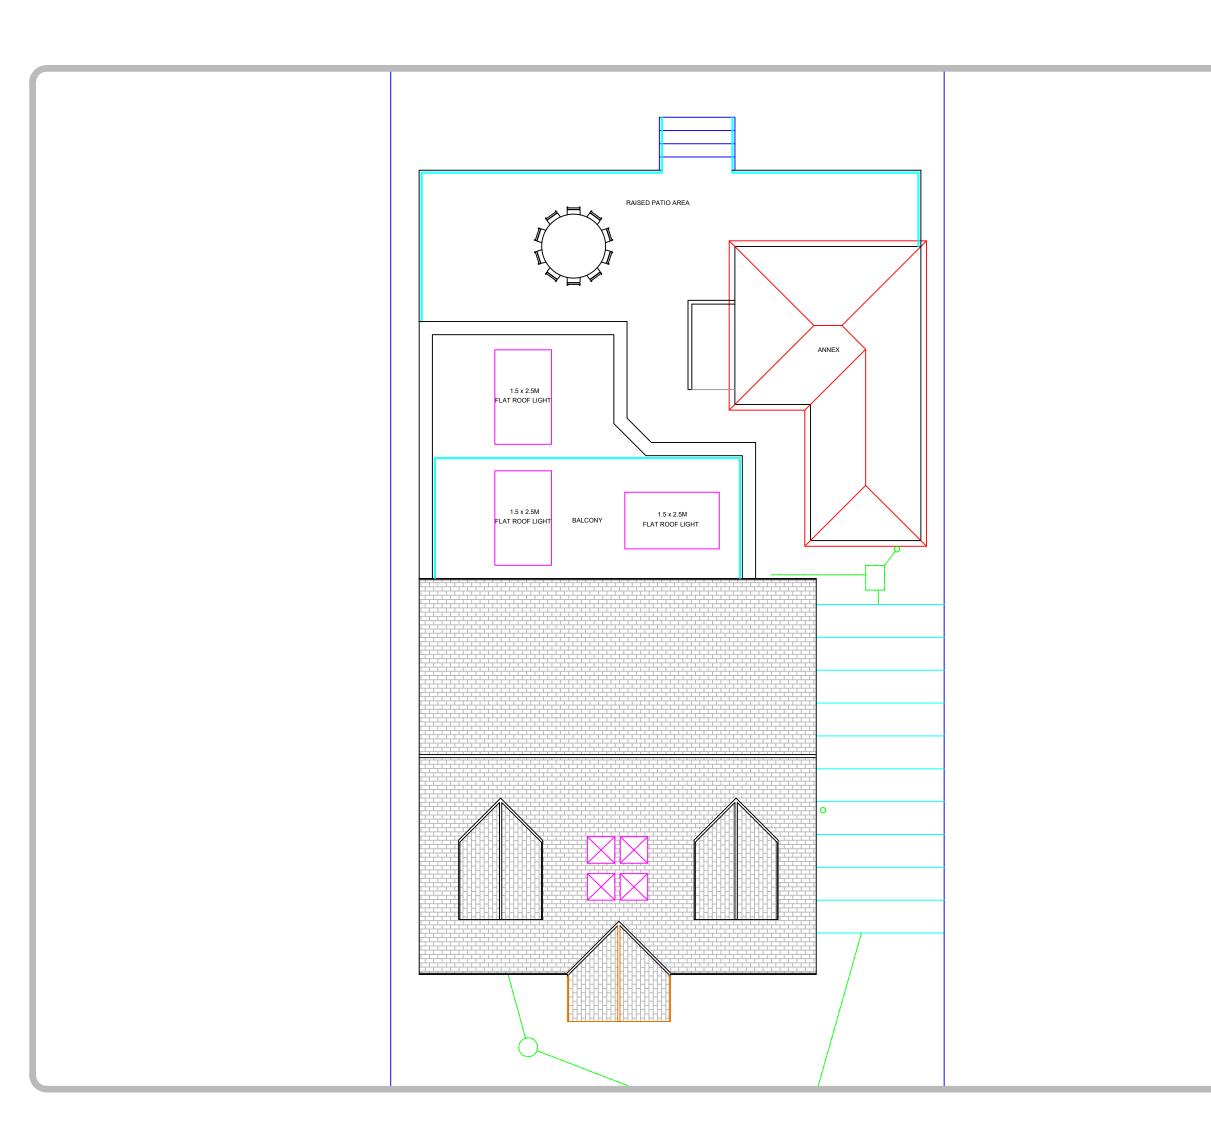

JOB NO:

SCALE @ A3:1:100

01/11/21





CLIENT NO:

DRAWN:NR

JOB NO:

SCALE @ A3:1:100

PG NO:03

DATE:

01/11/21





SCALE @ A3:1:100





SCALE @ A3:1:100





## **DESIGN 2A - 02.10.23**

CLIENT NO:

DRAWN:NR

JOB NO:

SCALE @ A3:1:100

PG NO:06

DATE:

01/11/21



Existing Front Elevation



Existing Left Elevation





Existing Rear Elevation



Existing Right Elevation





Proposed Front Elevation

## Notes:

-New Rear Extension Walls to Be Gray Cladding -Rear GF & FF Walls to be Gray Cladding -New Extension Window and Sliders to be Black Aluminium -Extension Fascia to be Black Aluminium -New Front Door in Oak Porch -Glass Balustrade on Balcony



Proposed Left Elevation





Proposed Rear Elevation

<u>Notes:</u>

New Rear Extension Walls to Be Gray Cladding
 Rear GF & FF Walls to be Gray Cladding
 New Extension Window and Sliders to be Black Aluminium
 Extension Fascia to be Black Aluminium
 New Front Door in Oak Porch
 Glass Balustrad