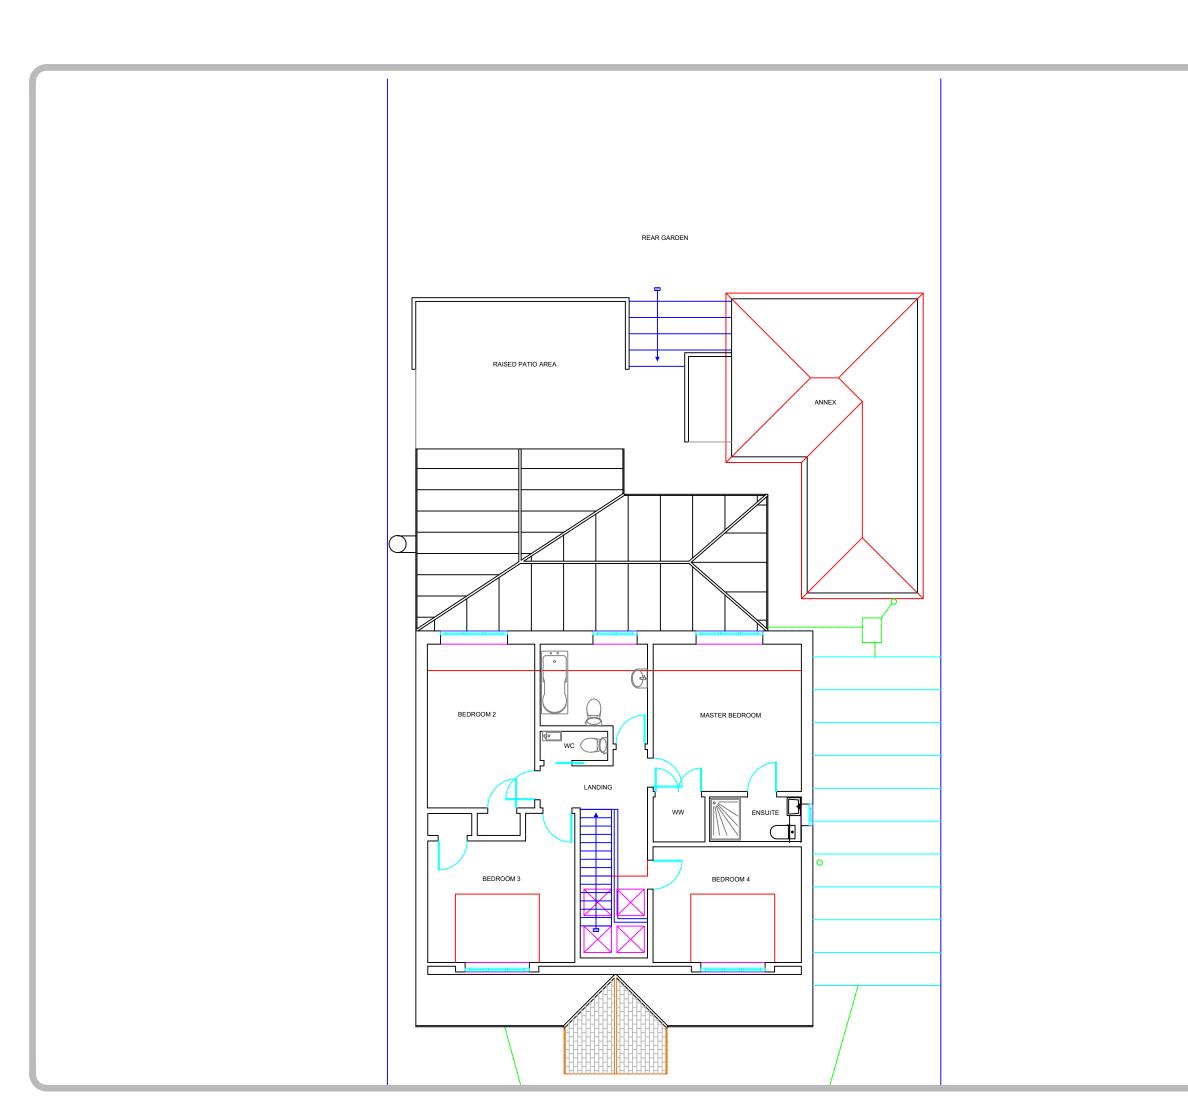

JOB NO:

SCALE @ A3:1:100

01/11/21





CLIENT NO:

DRAWN:NR

JOB NO:

SCALE @ A3:1:100

PG NO:03

DATE:

01/11/21





SCALE @ A3:1:100





SCALE @ A3:1:100





## **DESIGN 2A - 02.10.23**

CLIENT NO:

DRAWN:NR

JOB NO:

SCALE @ A3:1:100

PG NO:06

DATE:

01/11/21



Existing Front Elevation



Existing Left Elevation





Existing Rear Elevation



Existing Right Elevation





Proposed Front Elevation

## Notes:

-New Rear Extension Walls to Be Gray Cladding -Rear GF & FF Walls to be Gray Cladding -New Extension Window and Sliders to be Black Aluminium -Extension Fascia to be Black Aluminium -New Front Door in Oak Porch -Glass Balustrade on Balcony



Proposed Left Elevation





Proposed Rear Elevation

<u>Notes:</u>

New Rear Extension Walls to Be Gray Cladding
 Rear GF & FF Walls to be Gray Cladding
 New Extension Wi