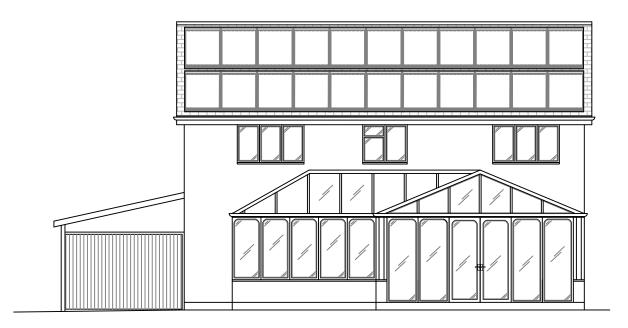

Proposed Left Elevation

Proposed Rear Elevation

<u>Notes:</u>

New Rear Extension Walls to Be Gray Cladding
 Rear GF & FF Walls to be Gray Cladding
 New Extension Window and Sliders to be Black Aluminium
 Extension Fascia to be Black Aluminium
 New Front Door in Oak Porch
 Glass Balustrade on Balcony