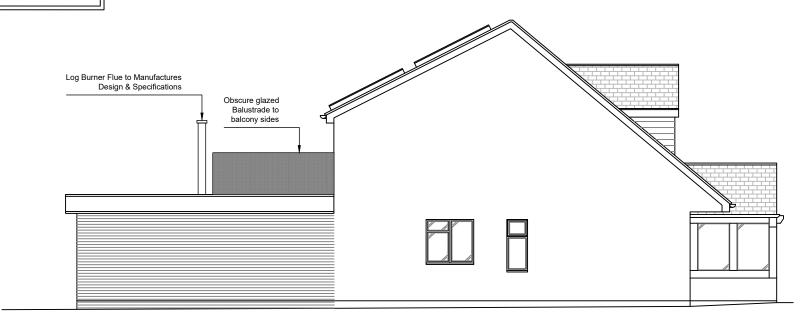

Proposed Left Elevation

Proposed Rear Elevation

<u>Notes:</u>

New Rear Extension Walls to Be Gray Cladding
 Rear GF & FF Walls to be Gray Cladding
 New Extension Window and Sliders to be Black Aluminium
 Extension Fascia to be Black Aluminium
 New Front Door in Oak Porch
 Glass Balustrade on Balcony

## Notes:

-New Rear Extension Walls to Be Gray Cladding -Rear GF & FF Walls to be Gray Cladding -New Extension Window and Sliders to be Black Aluminium -Extension Fascia to be Black Aluminium -New Front Door in Oak Porch -Glass Balustrade on Balcony