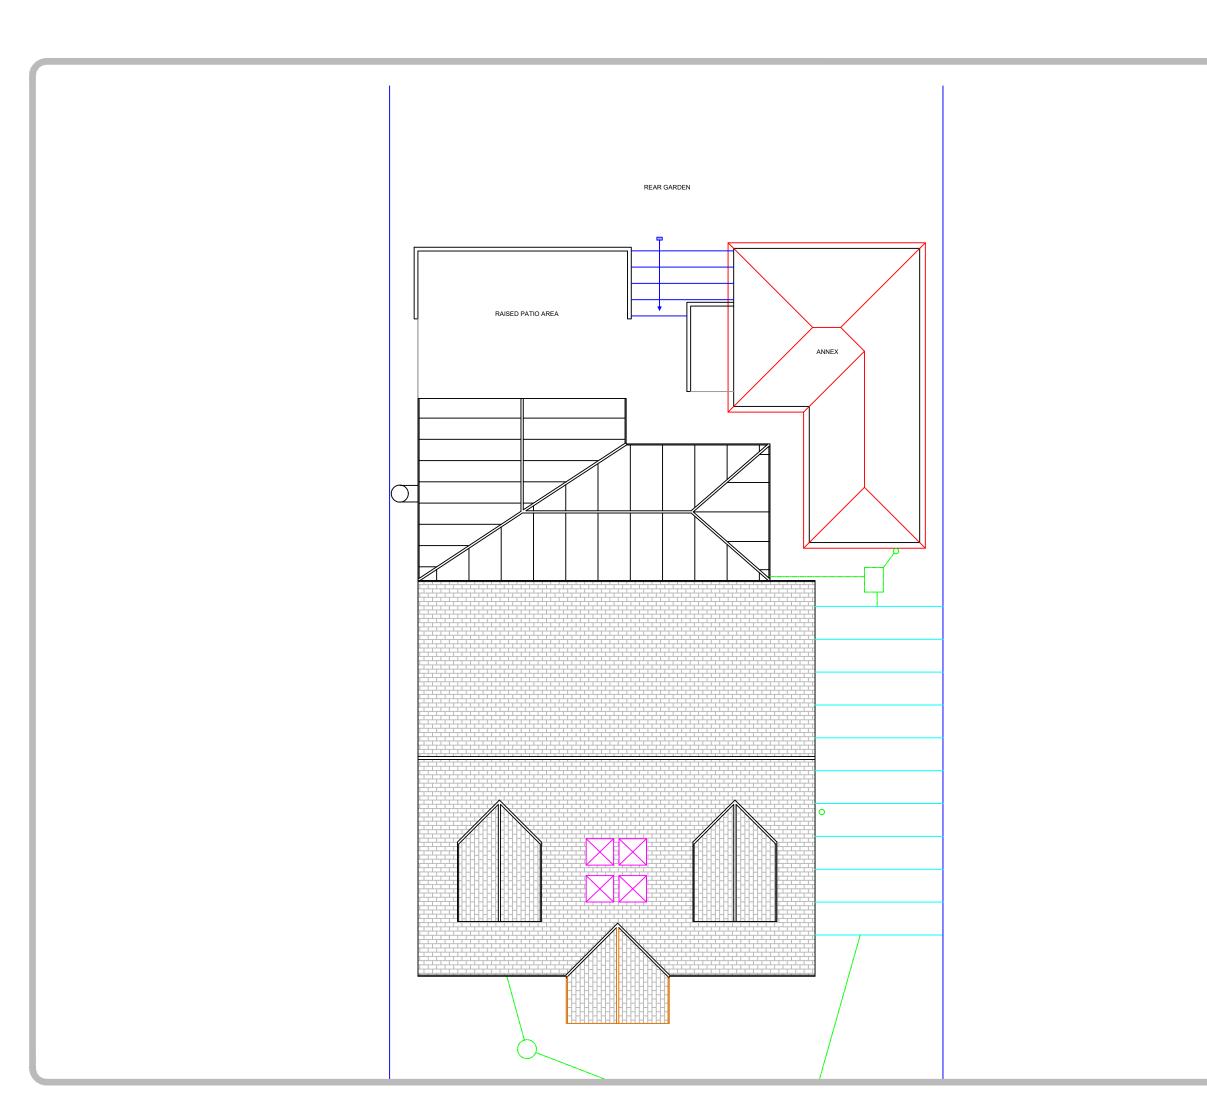

JOB NO:

SCALE @ A3:1:100

01/11/21





CLIENT NO:

DRAWN:NR

JOB NO:

SCALE @ A3:1:100

PG NO:03

DATE:

01/11/21





SCALE @ A3:1:100





SCALE @ A3:1:100





## **DESIGN 2A - 02.10.23**

CLIENT NO:

DRAWN:NR

JOB NO:

SCALE @ A3:1:100

PG NO:06

DATE:

01/11/21



Existing Front Elevation



Existing Left Elevation





Existing Rear Elevation



Existing Right Elevation





Proposed Front Elevation

## Notes:

-New Rear Extension Walls to Be Gray Cladding -Rear GF & FF Walls to be Gray Cladding -New Extension Window and Sliders to be Black Aluminium -Extension Fascia to be Black Aluminium -New Front Door in Oak Porch -Glass Balustrade on Balcony



Proposed Left Elevation





Proposed Rear Elevation

<u>Notes:</u>

New Rear Extension Walls to Be Gray Cladding
 Rear GF & FF Walls to be Gray Cladding
 New Extension Window and Sliders to be Black Aluminium
 Extension Fascia to be Black Aluminium
 New Front Door in Oak