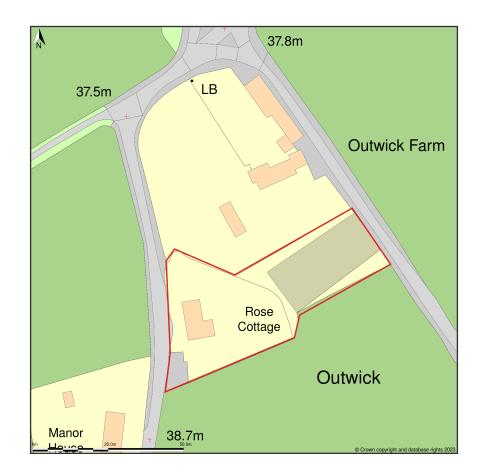

## Rose Cottage, Outwick, Breamore, Hampshire, SP6 2BT

Location Plan shows area bounded by: 414635.77, 117681.89 414777.19, 117823.31 (at a scale of 1:1250), OSGridRef: SU14701775. The representation of a road, track or path is no evidence of a right of way. The representation of features as lines is no evidence of a property boundary.

Produced on 8th Nov 2023 from the Ordnance Survey National Geographic Database and incorporating surveyed revision available at this date. Reproduction in whole or part is prohibited without the prior permission of Ordnance Survey. © Crown copyright 2023. Supplied by www.buyaplan.co.uk a licensed Ordnance Survey partner (100053143). Unique plan reference: #00859392-573981.