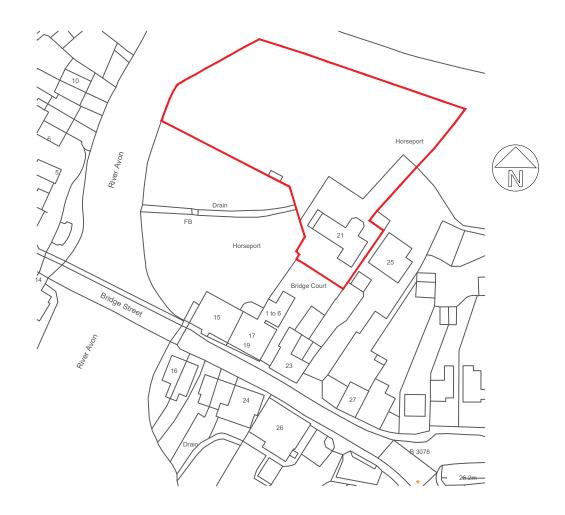

Mapping contents © Crown copyright and database rights 2023 Ordnance Survey 100035207

0 s 10 15 20 25 30 35 40 45 50

|      | Drawing Revision : |                                                                                                                                                                                                          | Drawing Status: |                |              |    | J  | Project:              | Scale:         | Drawing Number: | Rev: |
|------|--------------------|----------------------------------------------------------------------------------------------------------------------------------------------------------------------------------------------------------|-----------------|----------------|--------------|----|----|-----------------------|----------------|-----------------|------|
| RIBA | В:                 | <ul> <li>This drawing is protected by copyright law</li> <li>All dimensions to be checked on site</li> <li>Work to figured dimensions only</li> <li>Report discrepancies to Architect at once</li> </ul> |                 | Planning:      | ARCHIT<br>TU |    | DC | FORDINGBRIDGE         | 1:1250@A3      | 21/BS/PA/01     |      |
|      |                    |                                                                                                                                                                                                          |                 | Building Regs: |              | E  |    |                       | Drawing Title: |                 | .AN  |
|      | C:                 |                                                                                                                                                                                                          |                 | Detail:        |              | JK |    | Client: MARTIN + JANE |                |                 |      |