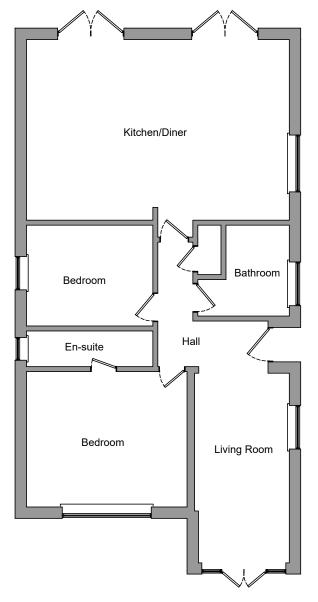

Ground Floor Layout o 1m 2m Scale: 1:100

**Front Elevation** Scale: 1:100

**Rear Elevation** 

**Side Elevation** 1m Scale: 1:100

**Side Elevation** Scale: 1:100

**Location Plan** 

0 12.5m 25m

Scale: 1:1250