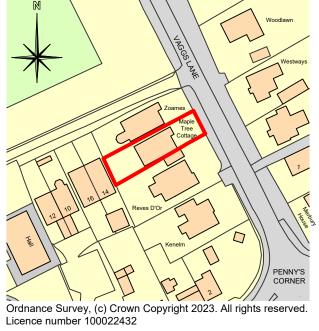

Ground Floor Layout o 1m 2m Scale: 1:100

**Front Elevation** Scale: 1:100

**Rear Elevation** 

**Side Elevation** 1m Scale: 1:100

**Side Elevation** Scale: 1:100

**Location Plan** 

0 12.5m 25m

Scale: 1:1250

## ARCHITECTURAL DESIGN & SURVEYING

R Elliott Associates Ltd, Dennett House, Brighton Road, Sway, Lymington, Hampshire, SO41 6EB 01590 683176 info@rea-ltd.co.uk www.rea-ltd.co.uk

Maple Tree Cottage Vaggs Lane Hordle SO41 0FP