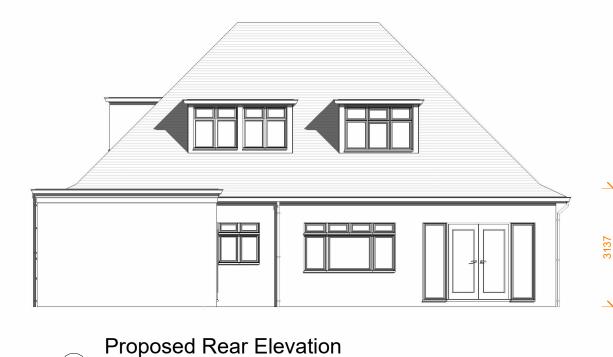

Do not scale from this drawing except for planning purpose.
Contractor to verify all dimensions
before setting out,
commencing work or placing order

single storey side/rear with flat roof extension creating an annexe

Project Ref Layout Id GA.02 3105 01

Date: 11/10/2023 Scale @A1: 1:100

M3 Architectural Design Ltd Basepoint Centres Limited 377-399 London Road Camberley GU15 3HL

© 2023 M3 Architectural Design Ltd

t: 01276 300024 e: info@m3architecturaldesign.co.uk w: www.m3architecturaldesign.co.uk

1:100 0 1 2 3 4 5 10