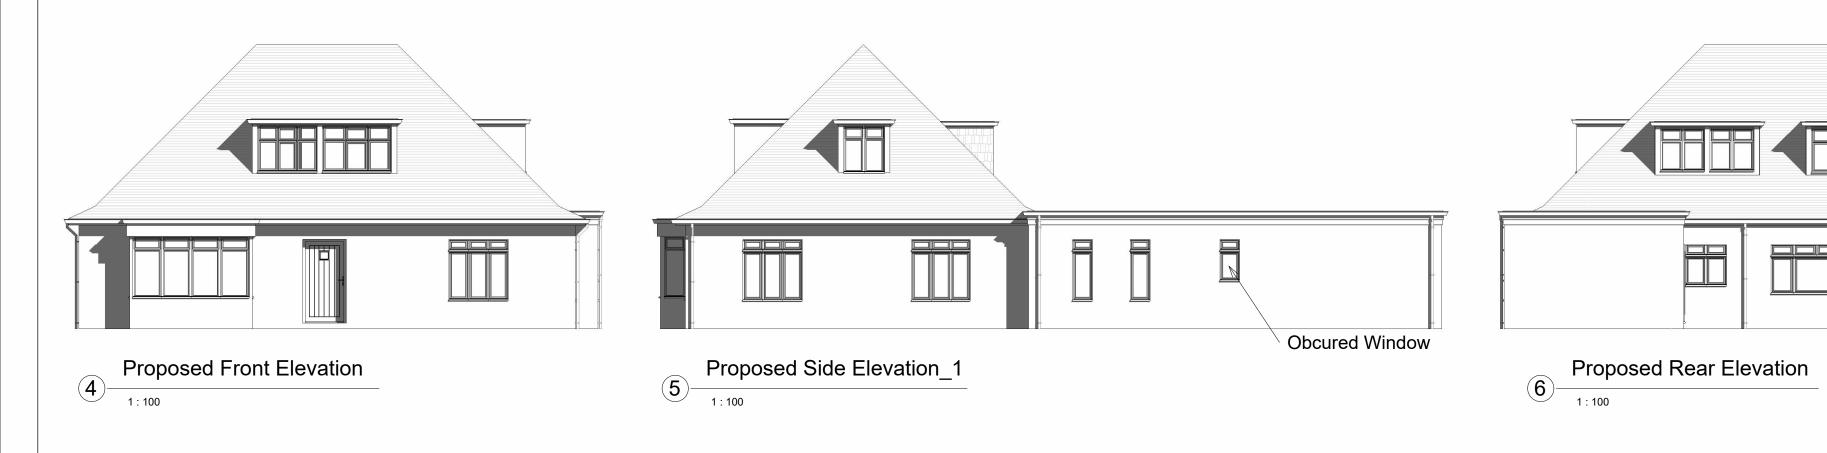

Do not scale from this drawing except for planning purpose.
Contractor to verify all dimensions
before setting out,
commencing work or placing order

single storey side/rear with flat roof extension creating an annexe

Project Ref Layout Id GA.02 3105 01

Date: 11/10/2023 Scale @A1: 1:100

M3 Architectural Design Ltd Basepoint Centres Limited 377-399 London Road Camberley GU15 3HL

© 2023 M3 Architectural Design Ltd

t: 01276 300024 e: info@m3architecturaldesign.co.uk w: www.m3architecturaldesign.co.uk

1:100 0 1 2 3 4 5 10