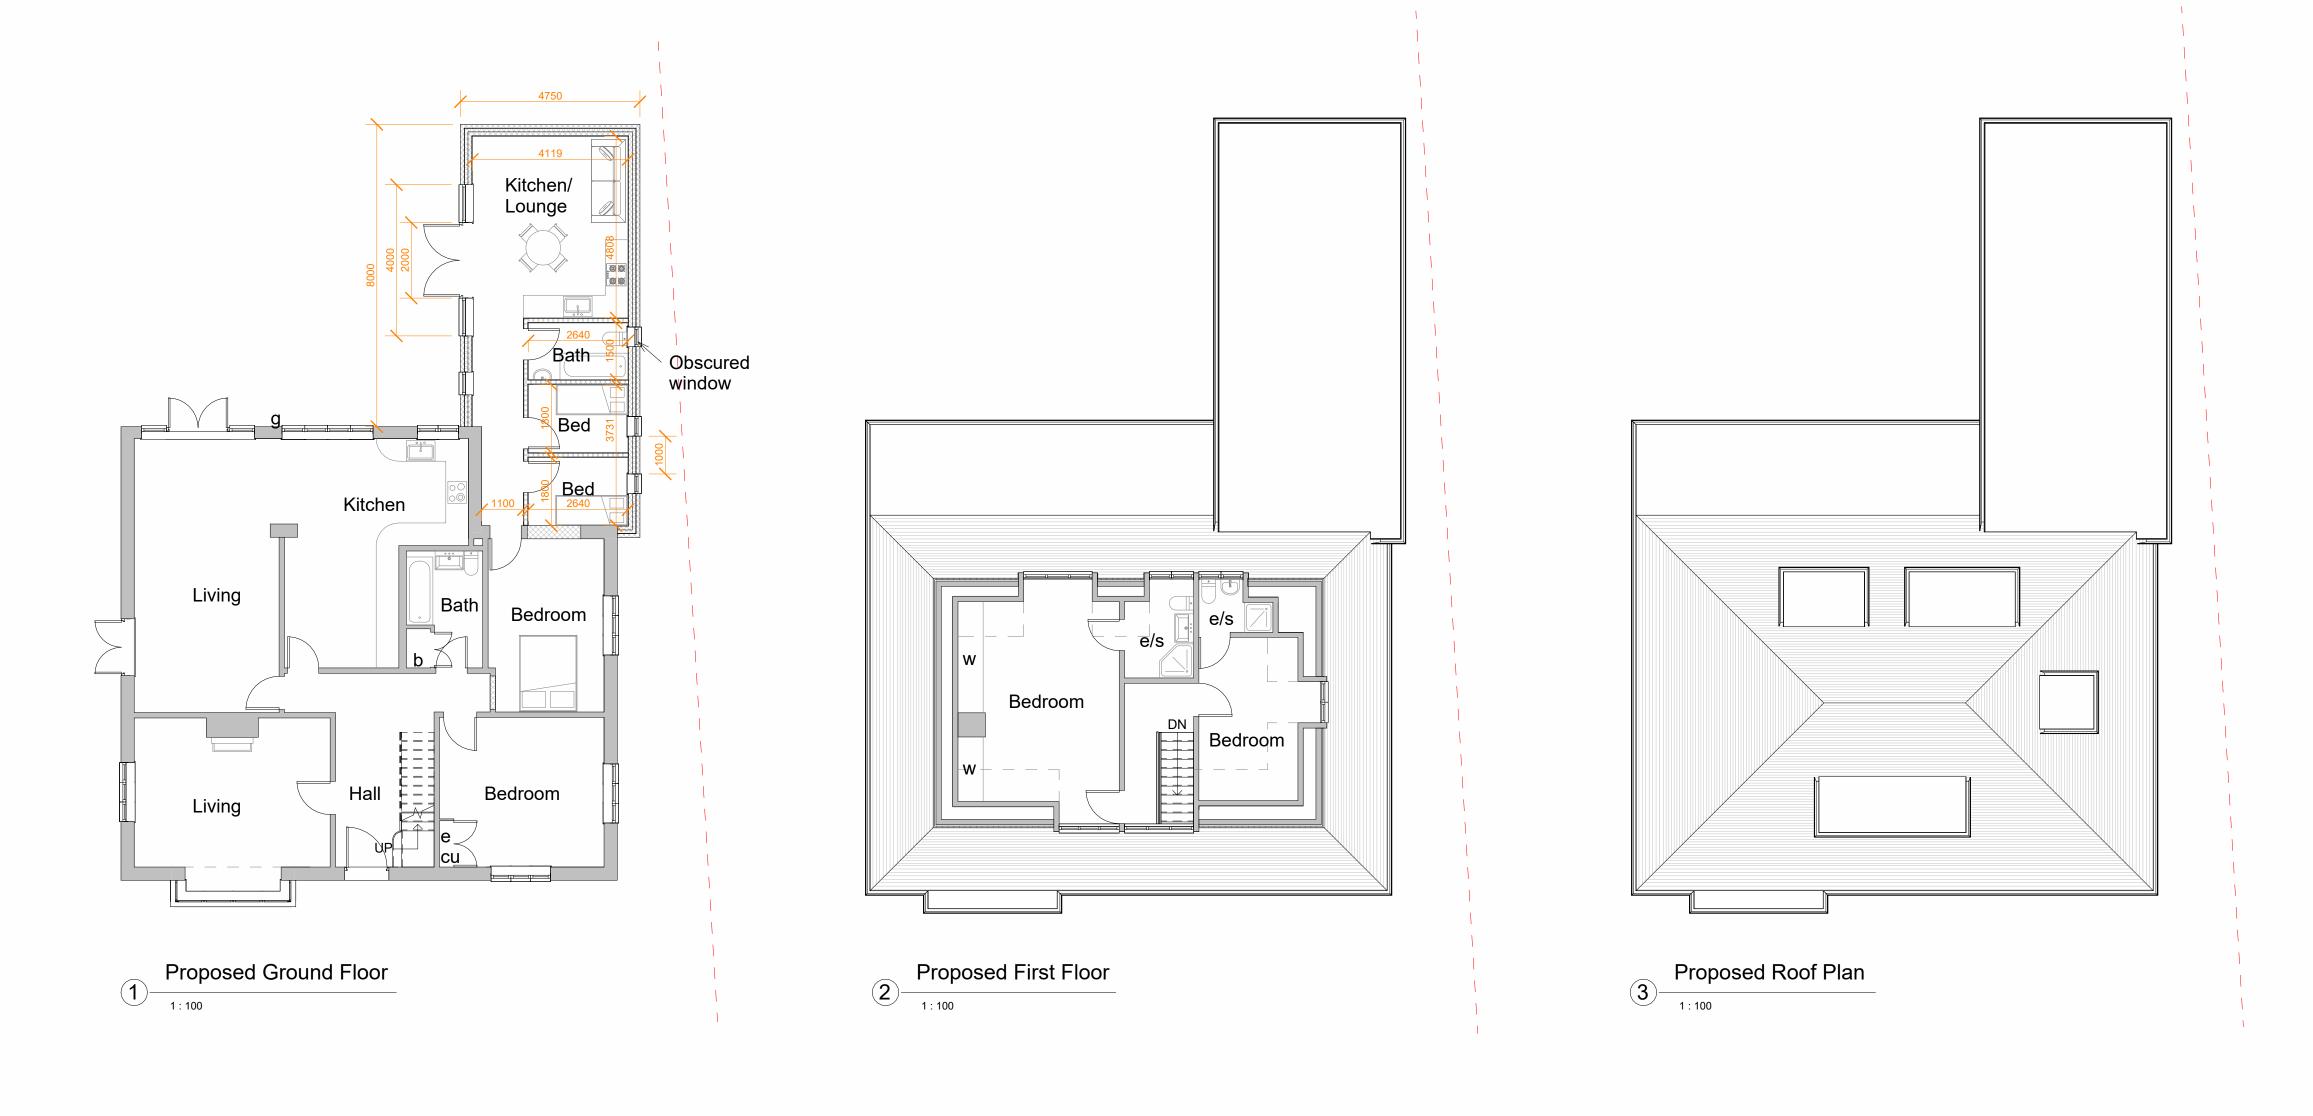

Do not scale from this drawing except for planning purpose.
Contractor to verify all dimensions
before setting out,
commencing work or placing order

single storey side/rear with flat roof extension creating an annexe

Project Ref Layout Id GA.02 3105 01

Date: 11/10/2023 Scale @A1: 1:100

M3 Architectural Design Ltd Basepoint Centres Limited 377-399 London Road Camberley GU15 3HL

© 2023 M3 Architectural Design Ltd

t: 01276 300024 e: info@m3architecturaldesign.co.uk w: www.m3architecturaldesign.co.uk

1:100 0 1 2 3 4 5 10