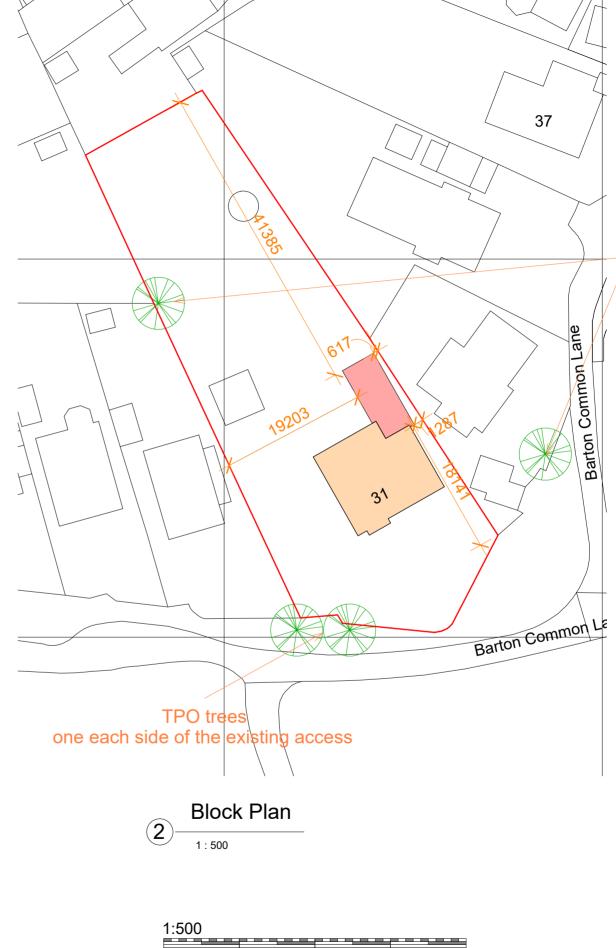

**TPO trees** 

Do not scale from this drawing except for planning purpose. Contractor to verify all dimensions before setting out, commencing work or placing order

Project

single storey side/rear with flat roof extension creating an annexe

31 Barton Common Lane Barton on Sea New Milton BH25 5PS

Client

Vivienne

Drawing Title

40

Location and Block Plan

| Project Ref | Layout Id | Rev. |
|-------------|-----------|------|
| 3105        | GA.03     | 01   |