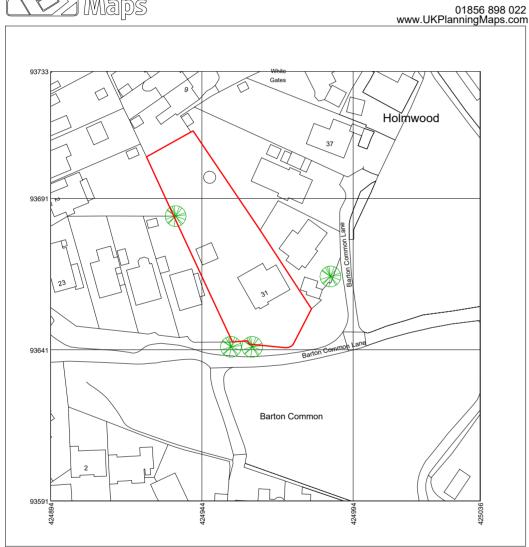

Produced on 30 October 2023 from the Ordnance Survey National Geographic Database and incorporating surveyed revision available at this date.

This map shows the area bounded by 424894 93591,425036 93591,425036 93733,424894 93733,424894 93591

Crown copyright and database rights 2023 OS 100054135. Supplied by copla ltd trading as UKPlanningMaps.com a licensed Ordnance Survey partner (OS 100054135).

Data licence expires 30 October 2024. Unique plan reference: v2e//1020039/1375656