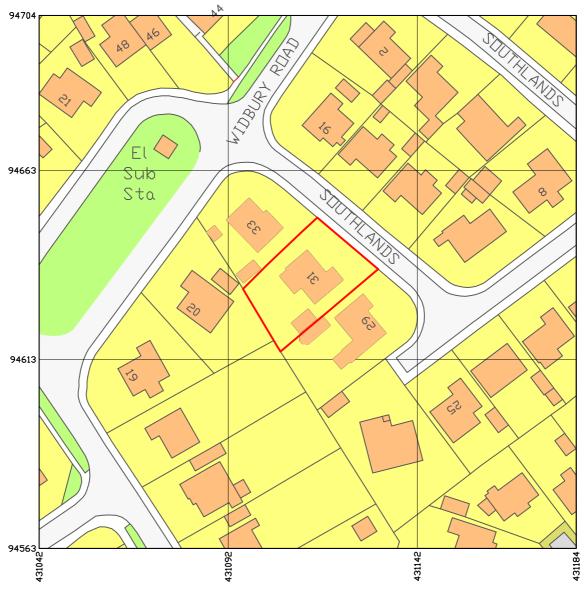

| 0     | 20       | 40 | 60 |
|-------|----------|----|----|
| ШШШШ  |          |    |    |
| Scale | : metres |    |    |

| HBC-Alderholt Historic Building Consultants 56 Chiltern Drive Barton on Sea | JOB 3   SOUTHLANDS PENNINGTON, SO4   8EE | Scale   :   000 | <b>No</b> . 230 |
|-----------------------------------------------------------------------------|------------------------------------------|-----------------|-----------------|
| Hampshire<br>BH25 7LD<br>07875 166824                                       | DRWG.                                    | DATE            |                 |
| 0.0.0.0024                                                                  | SITE LOCATION PLAN                       | 15.10.2023      | 01              |