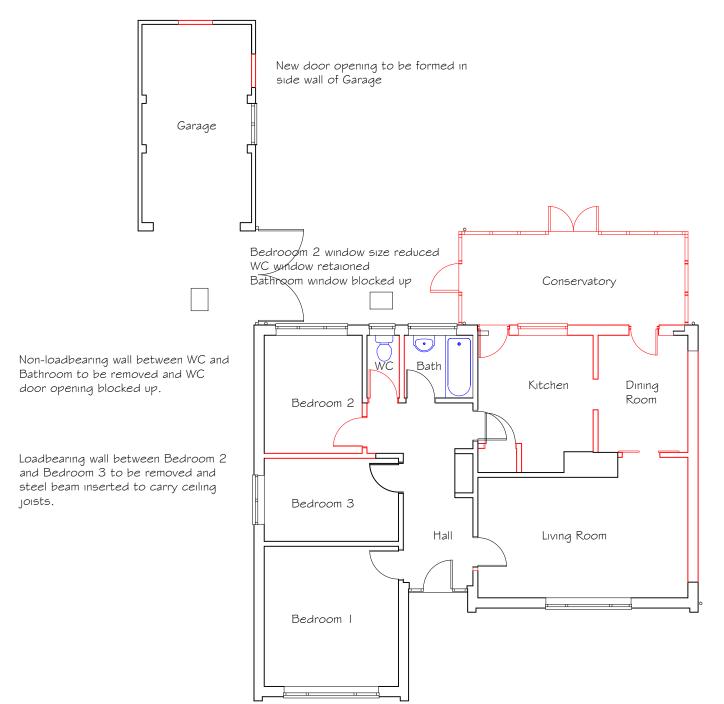

Conservatory to be removed including slab and foundations

Loadbearing external wall to rear of Kitchen/Dining Room to be removed and steel beam inserted to carry hipped roof

Non-loadbearing partition between Kitchen and Dining Room removed

Airing cupboard in corner of Kitchen to be removed

Loadbearing wall between Lounge and Dining Room to be removed and steel beam inserted bbearting on wall and new beam

Loadbearing external wall to side of Living Room to be removed and steel beam inserted to carry hipped roof

Hall/Living Room door opening widened to 900mm for 830mm door

O 5 Lundund | SCALE: Metres

| HBC-ALDERHOLT Historic Buildings Consultant 56 Chiltern Drive Barton on Sea Hampshire BH25 7LD 07875 166824 Richard@hbc-alderholt.co.uk | JOB<br>3   SOUTHLANDS<br>PENNINGTON, SO4   8EE | Scale<br> : 00 @ A3<br> :50 @ A | <b>No</b> . 230 l |
|-----------------------------------------------------------------------------------------------------------------------------------------|------------------------------------------------|---------------------------------|-------------------|
|                                                                                                                                         | DRWG.                                          | DATE                            |                   |
|                                                                                                                                         | EXISTING LAYOUT                                | 25.10.2023                      | 03                |