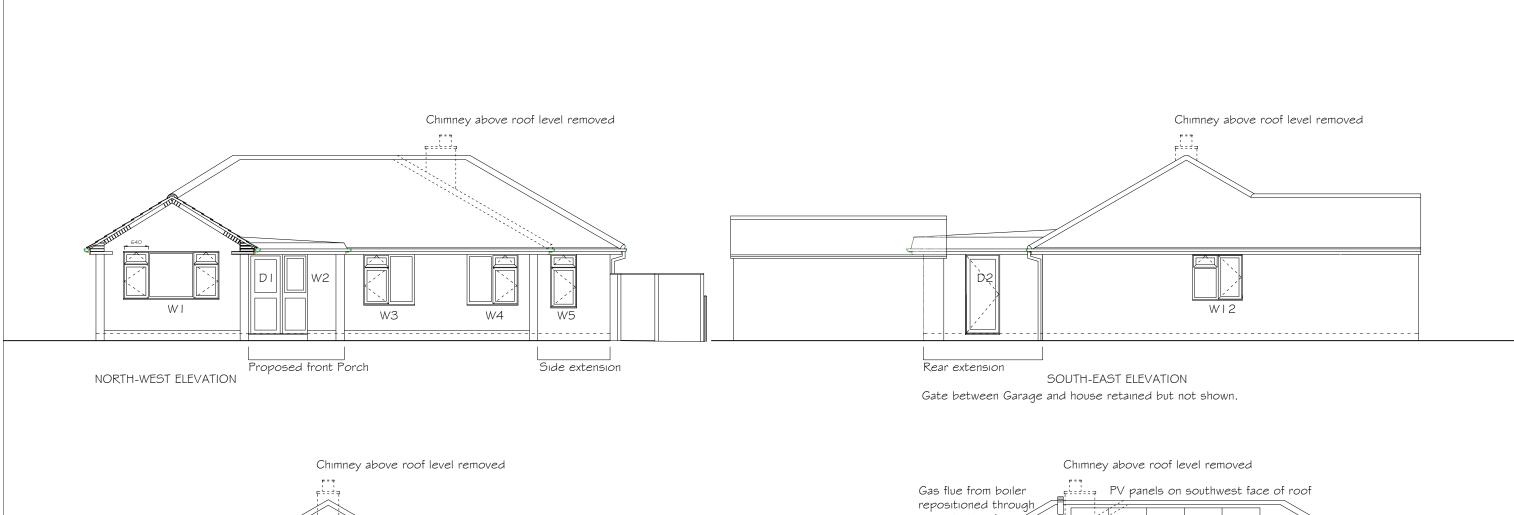

Materials to extensions:

Brick external walls to side and rear elevations with brick plinth and pier to front Porch.

Interlocking concrete roof tiles to pitched hipped roof. Flat roof with white PVC fascias to rear extension and front Porch.

White PVC rainwater goods to match existing.

White PVC window and door frames to new and replacement windows; colour-coated aluminium frame to bi-fold door to rear.

| 0             |  | 5 |
|---------------|--|---|
| hindrid       |  |   |
| SCALE: Metres |  |   |