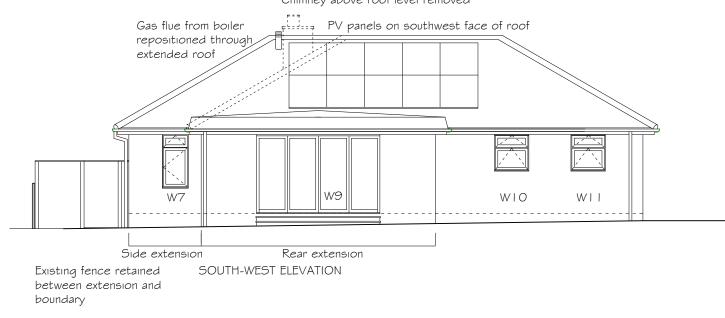

Materials to extensions:

Brick external walls to side and rear elevations with brick plinth and pier to front Porch.

Interlocking concrete roof tiles to pitched hipped roof. Flat roof with white PVC fascias to rear extension and front Porch.

White PVC rainwater goods to match existing.

White PVC window and door frames to new and replacement windows; colour-coated aluminium frame to bi-fold door to rear.

| 0             |  | 5 |
|---------------|--|---|
| hindrid       |  |   |
| SCALE: Metres |  |   |