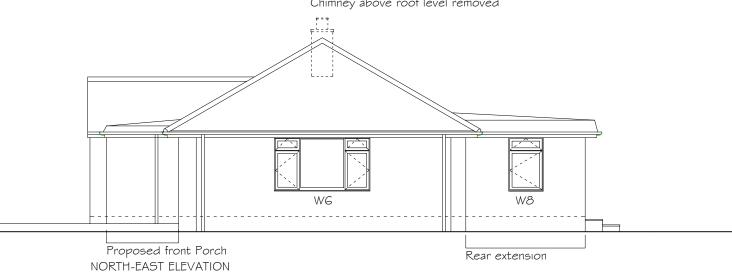

Materials to extensions:

Brick external walls to side and rear elevations with brick plinth and pier to front Porch.

Interlocking concrete roof tiles to pitched hipped roof. Flat roof with white PVC fascias to rear extension and front Porch.

White PVC rainwater goods to match existing.

White PVC window and door frames to new and replacement windows; colour-coated aluminium frame to bi-fold door to rear.

| 0             |  | 5 |
|---------------|--|---|
| hindrid       |  |   |
| SCALE: Metres |  |   |