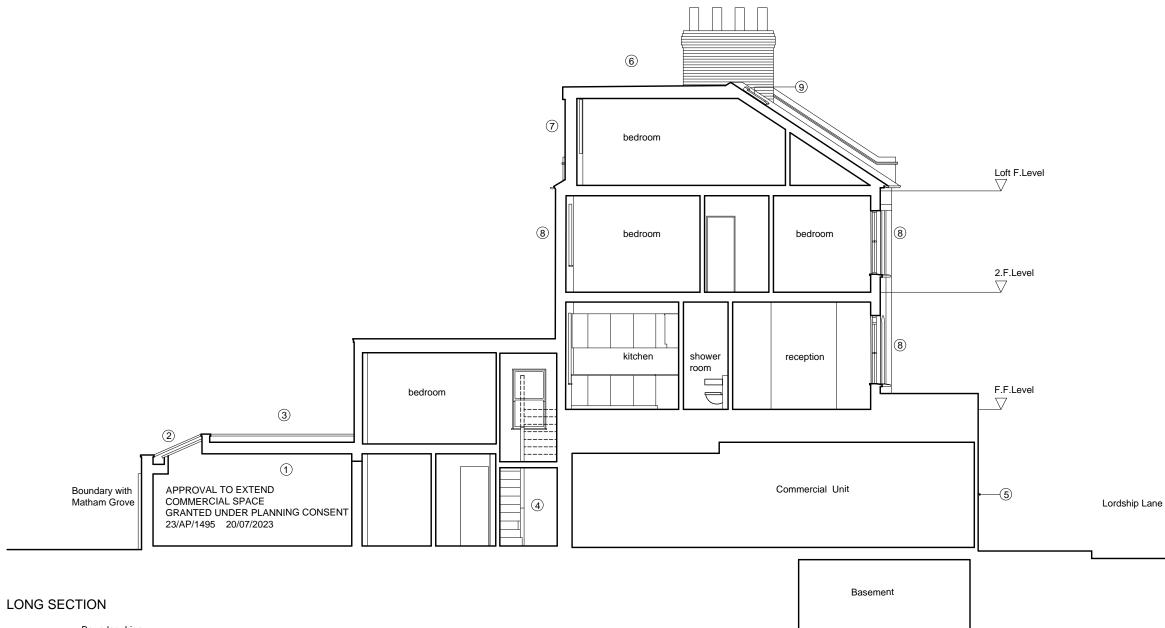

## SALT WEST ARCHITECTS

71 Pendle Road, London, SW16 6RT Tel/fax: 020 8677 1807 Email: mail@saltwestarchitects.com Planning Consent 23/AP/1495 granted 20/07/2023

|     | PROPOSED KEY                                                                      |
|-----|-----------------------------------------------------------------------------------|
| -1  | New extension to ground floor commercial unit                                     |
| 2   | New double glazed rooflight to commercial extension                               |
| -3  | New rubber membrane flat roof to commercial extension                             |
| 4   | Stair to residential unit                                                         |
| (5) | Existing shop front                                                               |
| 6   | Rear dormer to loft extension with vertical slate hung cladding to match the roof |
| 7   | New composite aluminium and timber windows to loft extension.                     |
| 8   | New double glazed sash windows to match original                                  |
| 9   | New Velux roof windows                                                            |

job no: 184 date: Nov. 2023 scale: 1:100 @ A3 project: 54 LORDSHIP LANE, LONDON SE22 8HJ title: PROPOSED LONG SECTION AA drwg no.: CLD 27