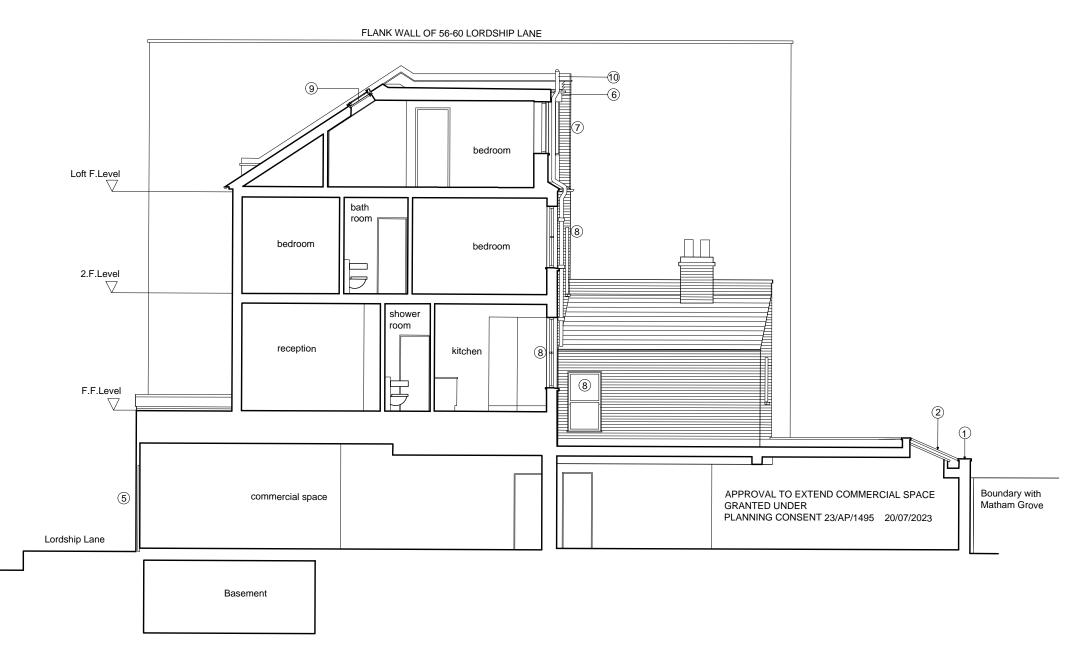

job no: 184 project: 54 LORDSHIP LANE, LONDON SE22 8HJ SALT WEST ARCHITECTS date: title: 71 Pendle Road, London, SW16 6RT Nov. 2023 PROP. LONG SECTION & NORTH ELEVATION drwg no.: CLD 28 scale: 1:100 @ A3

Tel/fax: 020 8677 1807 Email: mail@saltwestarchitects.com

|                                                      |    | PROPOSED KEY                                                                      |
|------------------------------------------------------|----|-----------------------------------------------------------------------------------|
| Planning Consent<br>23/AP/1495<br>granted 20/07/2023 |    | New extension to ground floor commercial unit                                     |
|                                                      | 2  | New double glazed rooflight to commercial extension                               |
|                                                      | 5  | Existing shop front                                                               |
|                                                      | 6  | Rear dormer to loft extension with vertical slate hung cladding to match the roof |
|                                                      | 7  | New composite aluminium and timber windows to loft extension.                     |
|                                                      | 8  | New double glazed sash windows to match original                                  |
|                                                      | 9  | New Velux roof windows                                                            |
|                                                      | 10 | Raised brick flank wall to loft extension                                         |
|                                                      |    |                                                                                   |