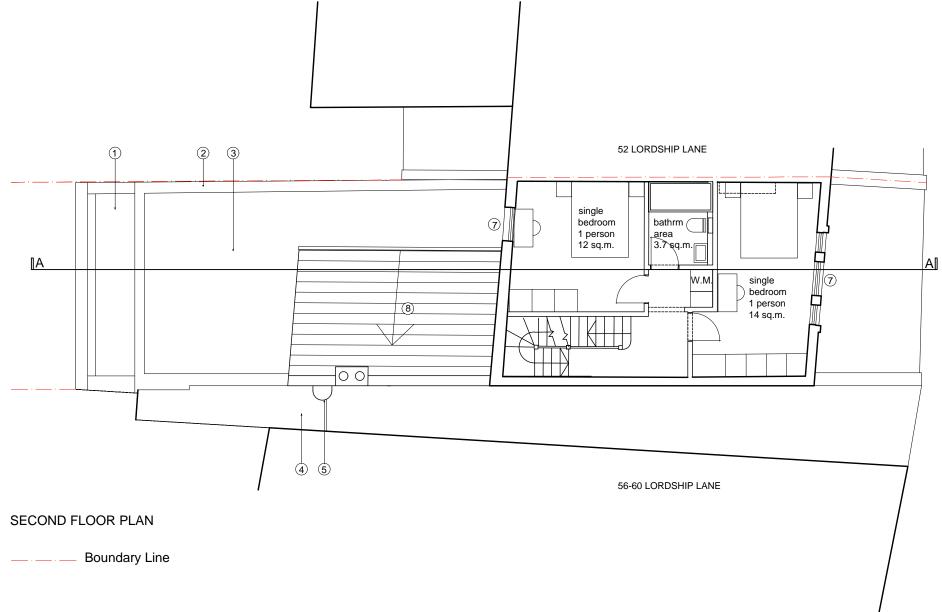

PLANNING DRAWING

71 Pendle Road, London, SW16 6RT Tel/fax: 020 8677 1807 Email: mail@saltwestarchitects.com date:

|                                                      |                                               | PROPOSED KEY                                                                                                                                                                                                                                                                                                                      |
|------------------------------------------------------|-----------------------------------------------|-----------------------------------------------------------------------------------------------------------------------------------------------------------------------------------------------------------------------------------------------------------------------------------------------------------------------------------|
| Planning Consent<br>23/AP/1495<br>granted 20/07/2023 | (1)<br>(2)<br>(3)<br>(4)<br>(5)<br>(7)<br>(8) | New double glazed rooflight<br>to commercial extension<br>New brickwork cavity parapet<br>wall to commercial extension<br>New rubber membrane flat<br>roof to commercial extension<br>Roof of refuse store<br>Position of existing extractor<br>flue above<br>Replacement double<br>glazed sash windows<br>Replacement slate roof |
|                                                      |                                               |                                                                                                                                                                                                                                                                                                                                   |