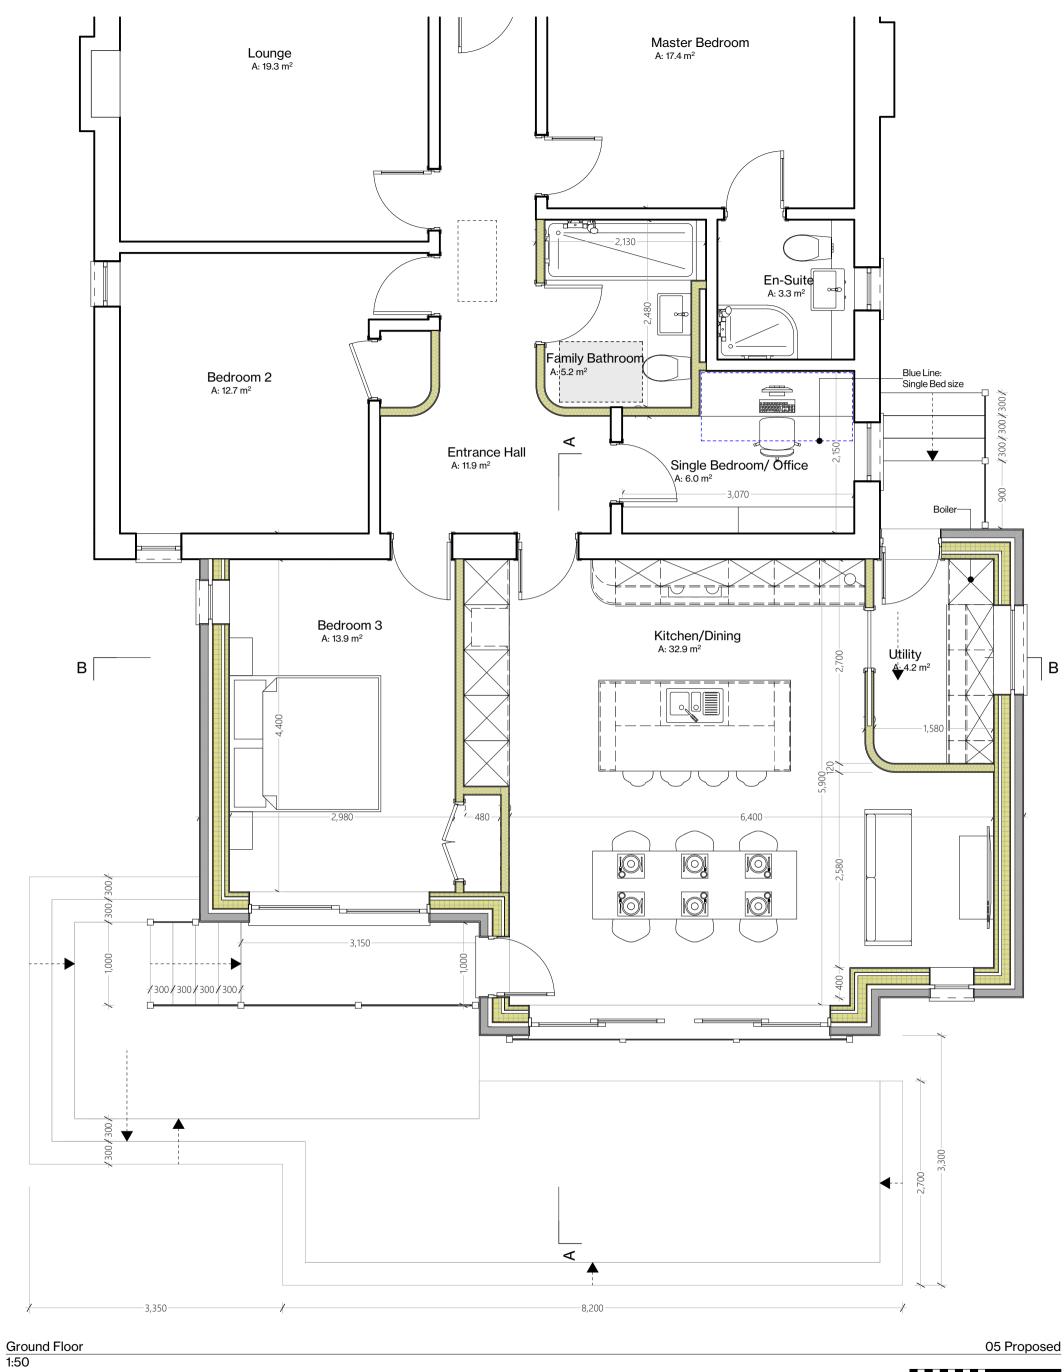

| The Architect Room                                                                                | Client: | Grant Miller<br>6 Morar Drive                                                                                                          | Status:      | PLAN                         | NING                    | N            | lo Da | ate | Revision Description | By Ck |
|---------------------------------------------------------------------------------------------------|---------|----------------------------------------------------------------------------------------------------------------------------------------|--------------|------------------------------|-------------------------|--------------|-------|-----|----------------------|-------|
| The Architect Room Ltd.                                                                           |         | Bearsden<br>G612JZ                                                                                                                     | Job Title:   | Single Storey Rear Extension |                         |              |       |     |                      |       |
| 84 Douglas Park Crescent Bearsden G61 3DN                                                         | Site    | 6 Morar Drive,                                                                                                                         | Drg. Name.   | Plans - Groun                | d Floor                 |              |       |     |                      |       |
| website: www.thearchitectroomco.uk<br>e-mail: thearchitectroom@live.co.uk<br>phone: 07947 218 488 | Oito.   | Bearsden,<br>G612JZ                                                                                                                    | Drawing No.  | 259-03                       | 3-4                     |              |       |     |                      |       |
| © Copyright The Architect Room Ltd.                                                               |         | ity is not accepted for errors made by others in scaling from this<br>construction information should be taken from figured dimensions | Drawn:<br>JM | Date:<br>09/11/2023          | Scale<br><b>1:50</b> Pi | rinted on A3 |       |     |                      |       |