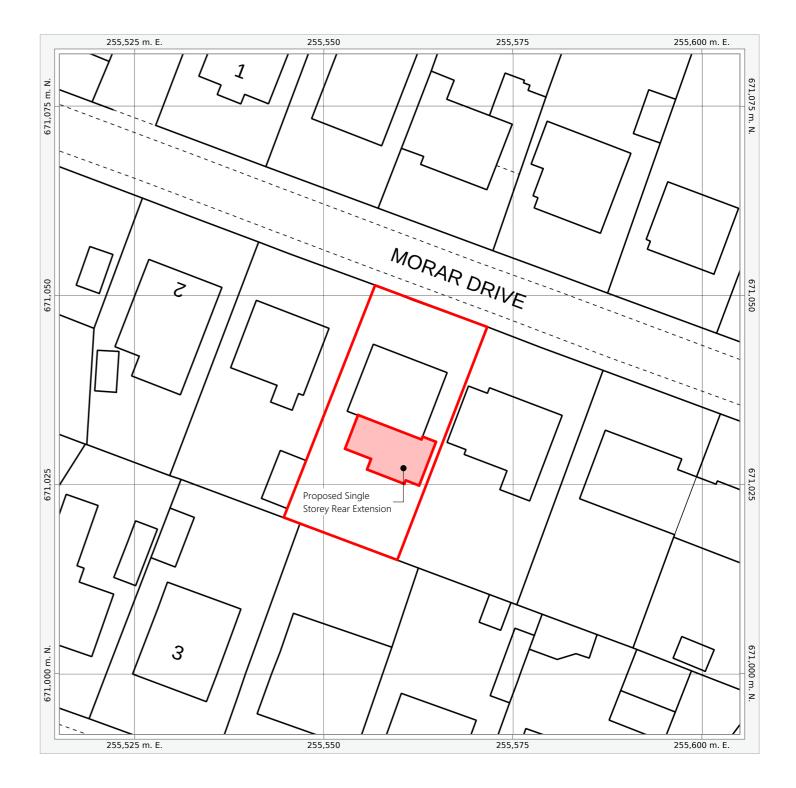

> 6 MORAR DRIVE BEARSDEN, GLASGOW G61 2JZ

© 2023 MapSherpa. All rights reserved.

Use of this map and its contents are governed by the MapSherpa Terms and Conditions available at www.mapsherpa.com/terms

Ground Scale: 1:500 Bottom Left: 255515 670992 Top Right: 255605 671082 Center: 255560 671037 Area: 90m x 90m