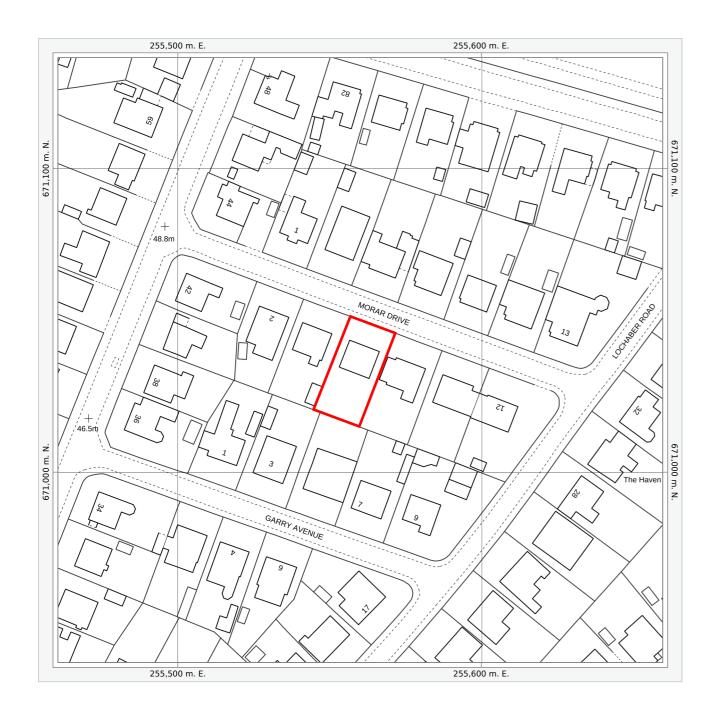

6 MORAR DRIVE BEARSDEN, GLASGOW G61 2JZ

Date of Production: November 8th, 2023

Full data attribution: www.mapsherpa.com/data/os/#master © Crown copyright and database rights 2023 Ordnance Survey 100054682.

Use of this map and its contents are governed by the MapSherpa Terms and Conditions available at www.mapsherpa.com/terms

Ground Scale: 1:1250 Bottom Left: 255461 670938 Top Right: 255659 671136 Center: 255560 671037 Area: 200m x 200m