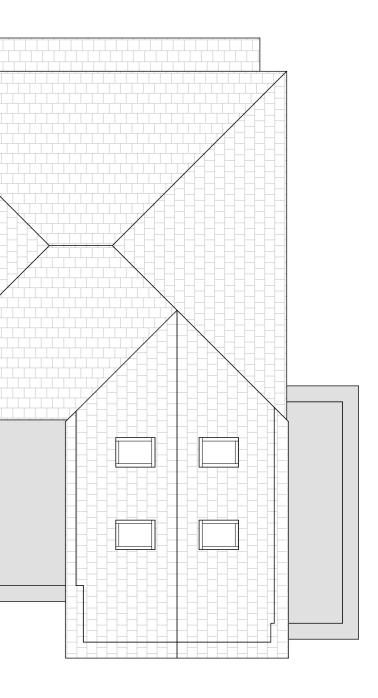

| The Architect Room<br>The Architect Room Ltd.<br>84 Douglas Park Crescent Bearsden G61 3DN<br>website: www.thearchitectroom.co.uk<br>e-mail: thearchitectroom@live.co.uk | Client: Grant Miller   6 Morar Drive Bearsden   G612JZ Site:   6 Morar Drive, Bearsden,   G612JZ G612JZ                                                                           | Status: PLANNING   Job Title: Single Storey Rear Extension   Drg Name: Plans - Roof   Drawing No. 259-03-5 | No | No Date | Revision Description | By Ck |
|--------------------------------------------------------------------------------------------------------------------------------------------------------------------------|-----------------------------------------------------------------------------------------------------------------------------------------------------------------------------------|------------------------------------------------------------------------------------------------------------|----|---------|----------------------|-------|
| phone: 07947218488<br>© Copyright The Architect Room Ltd.                                                                                                                | GO12J2<br>Responsibility is not accepted for errors made by others in scaling from this<br>drawing. All construction information should be taken from figured dimensions<br>only. | Drawn: Date: Scale<br>JM 09/11/2023 1:100 Printed or                                                       | A3 |         |                      |       |