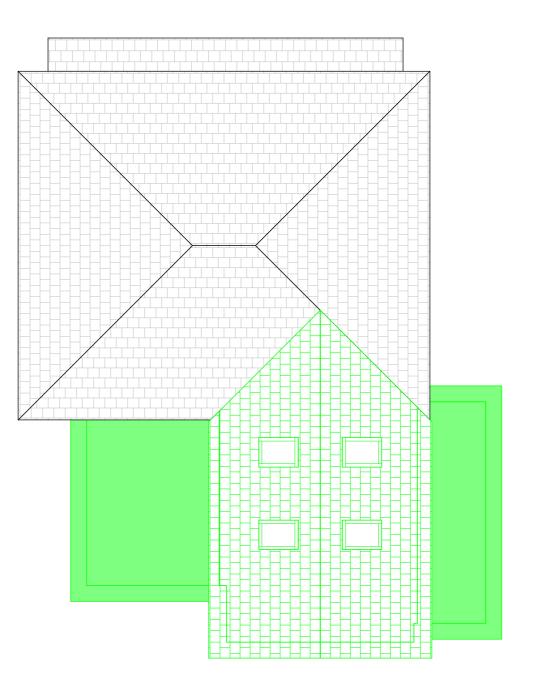

| The Architect Room<br>The Architect Room Ltd.<br>84 Douglas Park Crescent Bearsden G61 3DN<br>website: www.thearchitectroom.co.uk<br>e-mail: thearchitectroom@live.co.uk | Client: Grant Miller   6 Morar Drive Bearsden   G612JZ Site:   6 Morar Drive, Bearsden,   G612JZ G612JZ                                                                           | Status: PLANNING   Job Title: Single Storey Rear Extension   Drg Name: Plans - Roof   Drawing No. 259-03-5 | No | No Date | Revision Description | By Ck |
|--------------------------------------------------------------------------------------------------------------------------------------------------------------------------|-----------------------------------------------------------------------------------------------------------------------------------------------------------------------------------|------------------------------------------------------------------------------------------------------------|----|---------|----------------------|-------|
| phone: 07947218488<br>© Copyright The Architect Room Ltd.                                                                                                                | GO12J2<br>Responsibility is not accepted for errors made by others in scaling from this<br>drawing. All construction information should be taken from figured dimensions<br>only. | Drawn: Date: Scale<br>JM 09/11/2023 1:100 Printed or                                                       | A3 |         |                      |       |