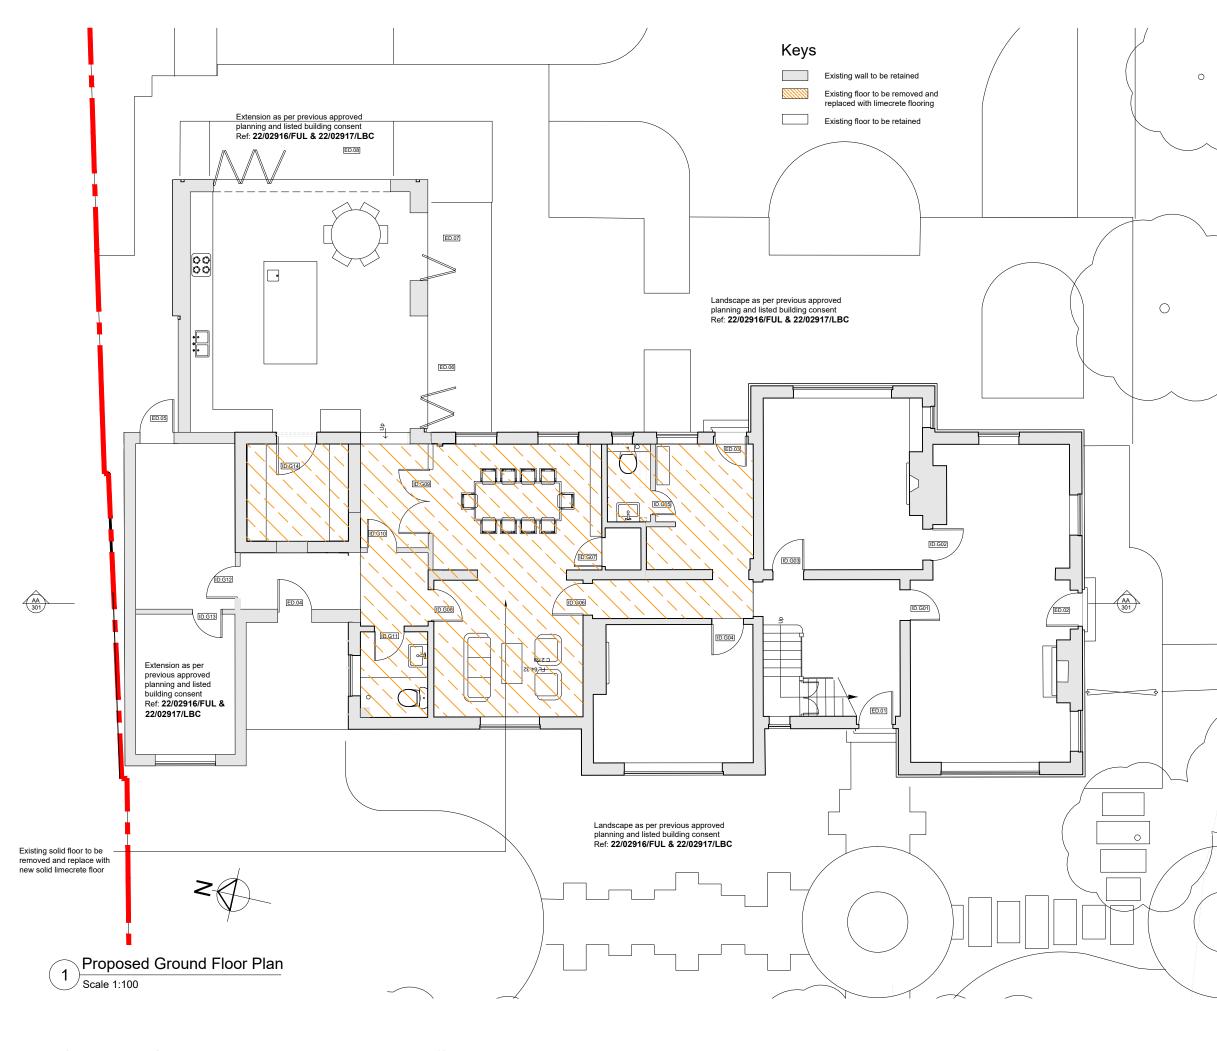

## Revisions:

| Rev | Date     | Amendment                          |
|-----|----------|------------------------------------|
| А   | 07/02/23 | ASHP omitted from the proposal     |
| В   | 13/10/23 | Demolition of existing floor to be |
|     |          | replaced with limecrete            |
| С   | 02/11/23 | Annotations added                  |
|     |          |                                    |

## Proposed Ground Floor Plan

| Date                       | Scale    |                |
|----------------------------|----------|----------------|
| Nov 2023                   | 1:100@A3 |                |
| Stage                      | Drawn By | Checked By     |
|                            |          |                |
| Planning                   | DB       | ТВ             |
| Planning<br>Drawing Number | DB       | TB<br>Revision |