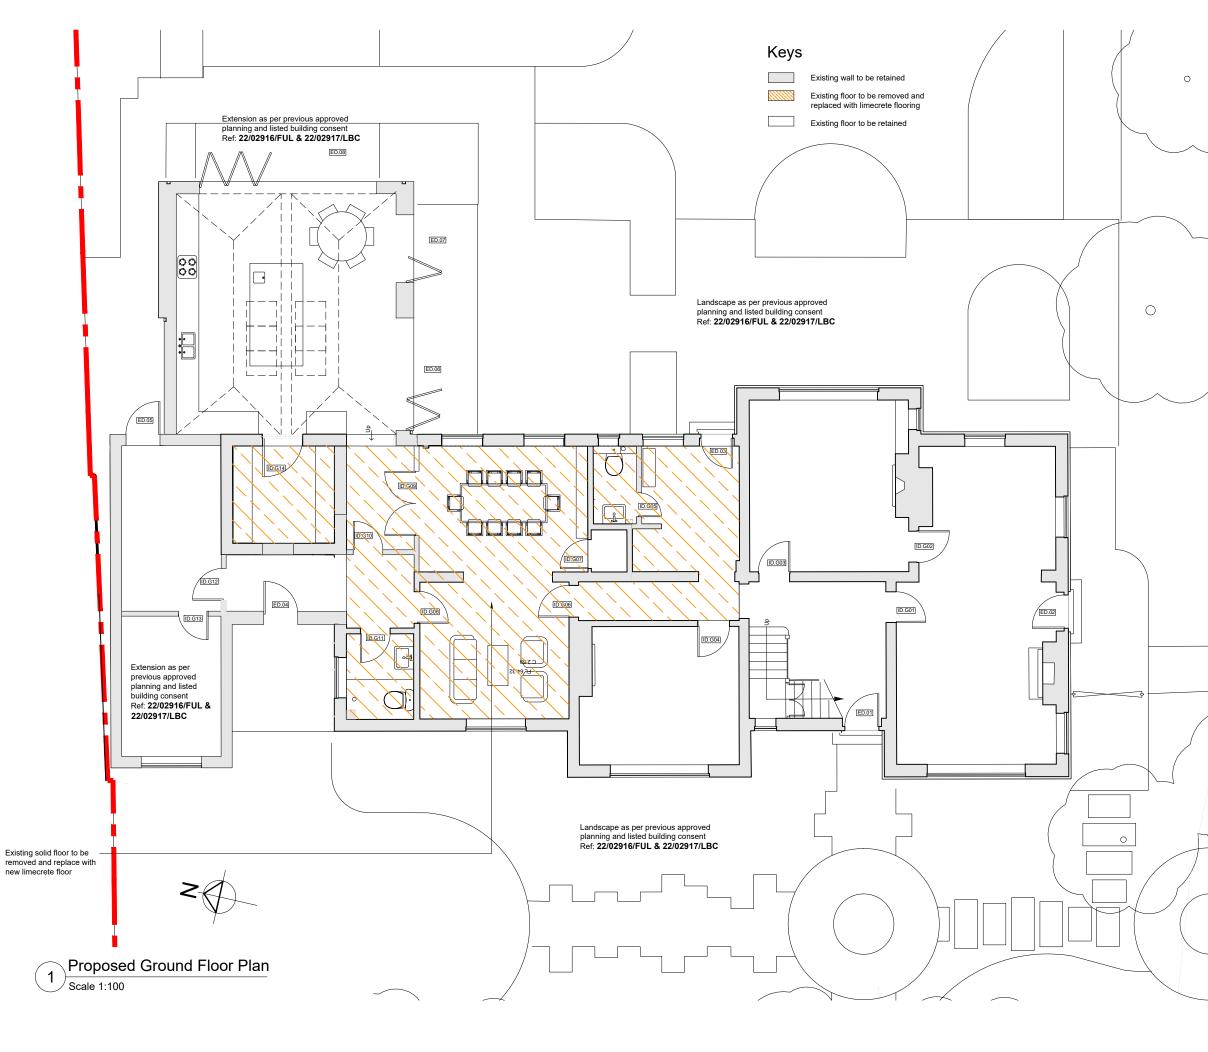

Do not scale from this drawing. All dimensions are approximate and should be checked on site prior to construction. All discrepancies must be reported to the Architect for verification prior to commencement of the affected works.

This drawing is Copyright protected and must not to be reproduced or used without prior written permission

Notes:

Revisions:

| Rev | Date     | Amendment                          |  |
|-----|----------|------------------------------------|--|
| А   | 07/02/23 | ASHP omitted from the proposal     |  |
| В   | 13/10/23 | Demolition of existing floor to be |  |
|     |          | replaced with limecrete            |  |

## Proposed Ground Floor Plan

| Date           | Scale    |            |
|----------------|----------|------------|
| Oct 2023       | 1:100@A3 |            |
| Stage          | Drawn By | Checked By |
| Planning       | DB       | ТВ         |
| Drawing Number |          | Revision   |
| 1915-101       |          | В          |