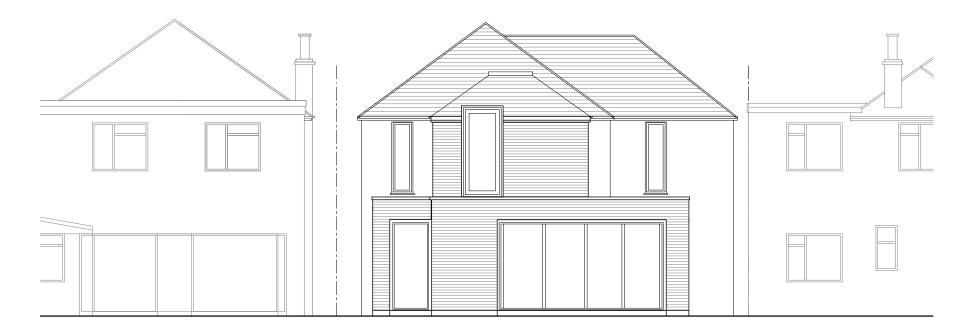

## Front Elevation

Rear Elevation

0 1 2 3 4 5 10m

## MATERIAL KEY:

Render: Composite wind. & doors:

Brick: Roof tile to match existing:

All dimensions to be checked on site.

Do not scale dimensions from this drawing, use figured dimensions.

Refer to Engineer's drawings and specification for all structural and services information.