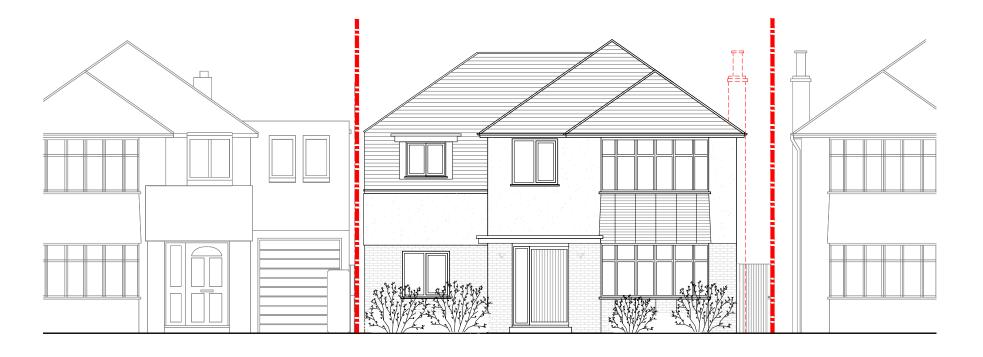

## Front Elevation

Rear Elevation

0 1 2 3 4 5 10m

## MATERIAL KEY:

Render: Composite wind. & doors:

Brick: Roof tile to match existing:

All dimensions to be checked on site.

Do not scale dimensions from this drawing, use figured dimensions.

Refer to Engineer's drawings and specification for all structural and services information.