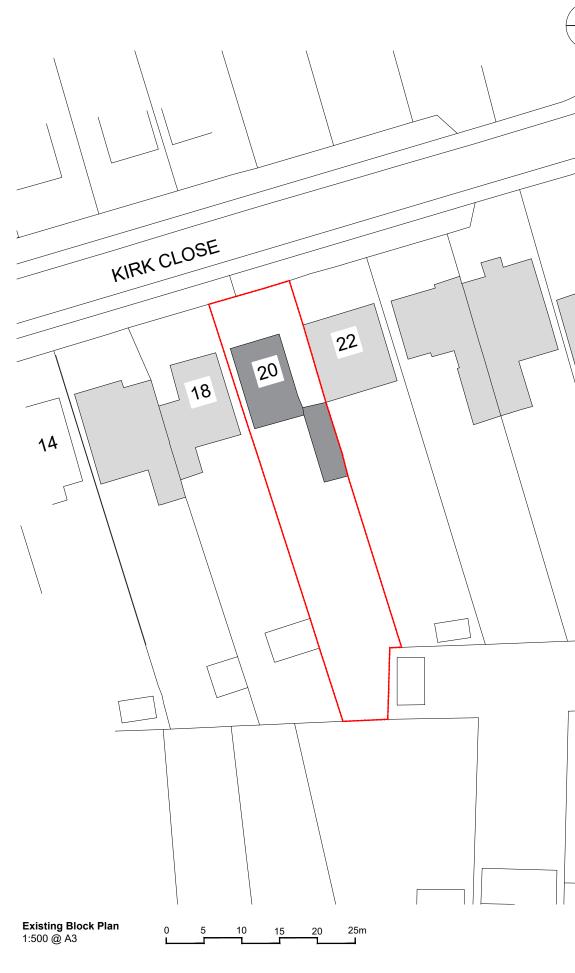

Site Boundary \_\_\_\_

N N

All dimensions to be checked on site.

Do not scale dimensions from this drawing, use figured dimensions.

Refer to Engineer's drawings and specification for all structural and services information.

## nca-architecture

tel: 01869 226610

email: enquiries@nca-architecture.co.uk www.nca-architecture.co.uk 7 Court Farm Barns Medcroft Road Tackley, OXON OX5 3AL

Existing Block & Loc Plan 20 Kirk Close DRAFT 
 Date:
 26.07.2023