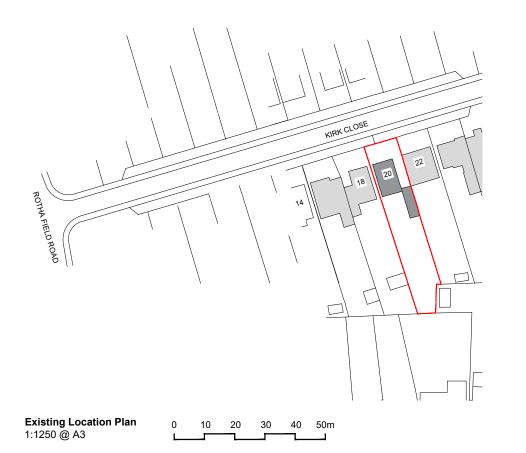

Site Boundary \_\_\_\_

N N

All dimensions to be checked on site.

Do not scale dimensions from this drawing, use figured dimensions.

Refer to Engineer's drawings and specification for all structural and services information.

## nca-architecture

tel: 01869 226610

email: enquiries@nca-architecture.co.uk www.nca-architecture.co.uk 7 Court Farm Barns Medcroft Road Tackley, OXON OX5 3AL

Existing Block & Loc Plan 20 Kirk Close DRAFT 
 Date:
 26.07.2023