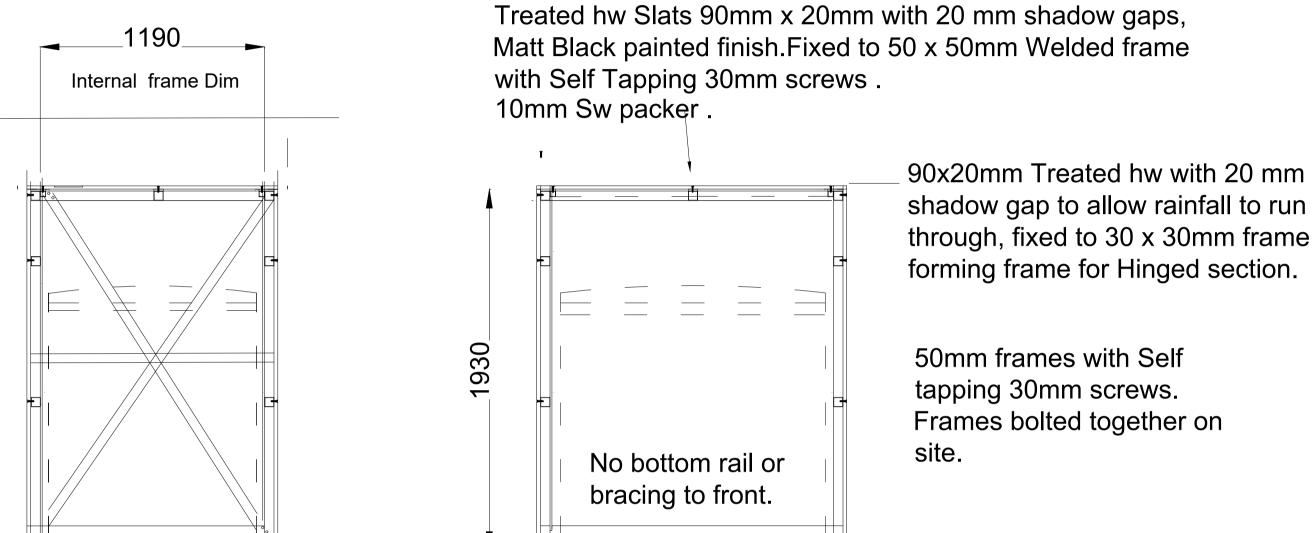

Treated sw Slats 90mm x 20mm with 20 mm shadow gaps, Matt Black painted finish.Fixed to 50 x 50mm Welded frame with Self Tapping 30mm screws to all elevations including doors, Hinged section and top. Frame legs resin/ bolted to floor with Hex Head Blue-Tip Concrete Screwbolt M8 x 100mm. Leg lengths adjusted to suit fall of ground..

Side elevation

Front elevation,

Pair of hinged doors to front, Frames bolted together..