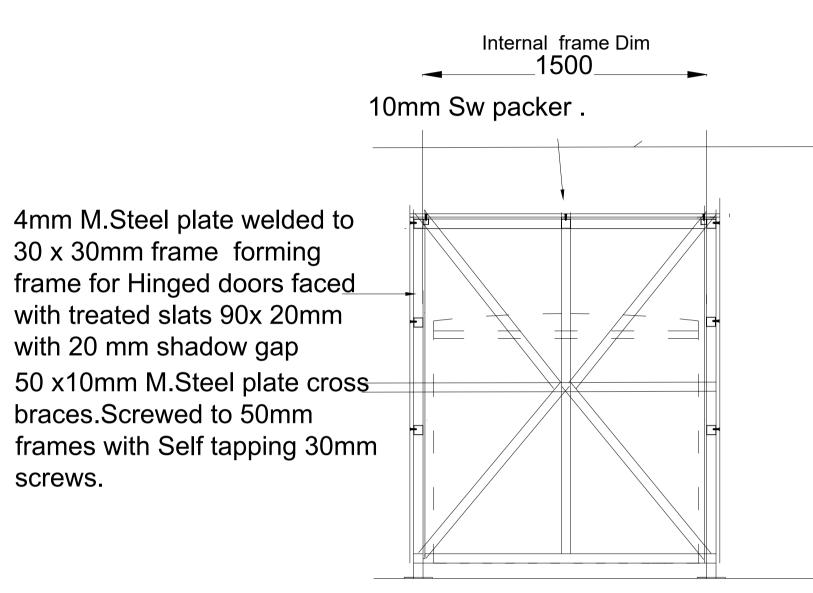

# Facing elevations.1:20.

4 No Wheelie bins - 1400mm x 1100mm 1400mm high .

Treated sw Slats 90mm x 20mm with 20 mm shadow gaps, Matt Black painted finish.Fixed to 50 x 50mm Welded frame with Self Tapping 30mm screws to all elevations including doors, Hinged section and top. Frame legs resin/ bolted to floor with Hex Head Blue-Tip Concrete Screwbolt M8 x 100mm. Leg lengths adjusted to suit fall of ground..

Side elevation

Front elevation,

Pair of hinged doors to front, Frames bolted together..