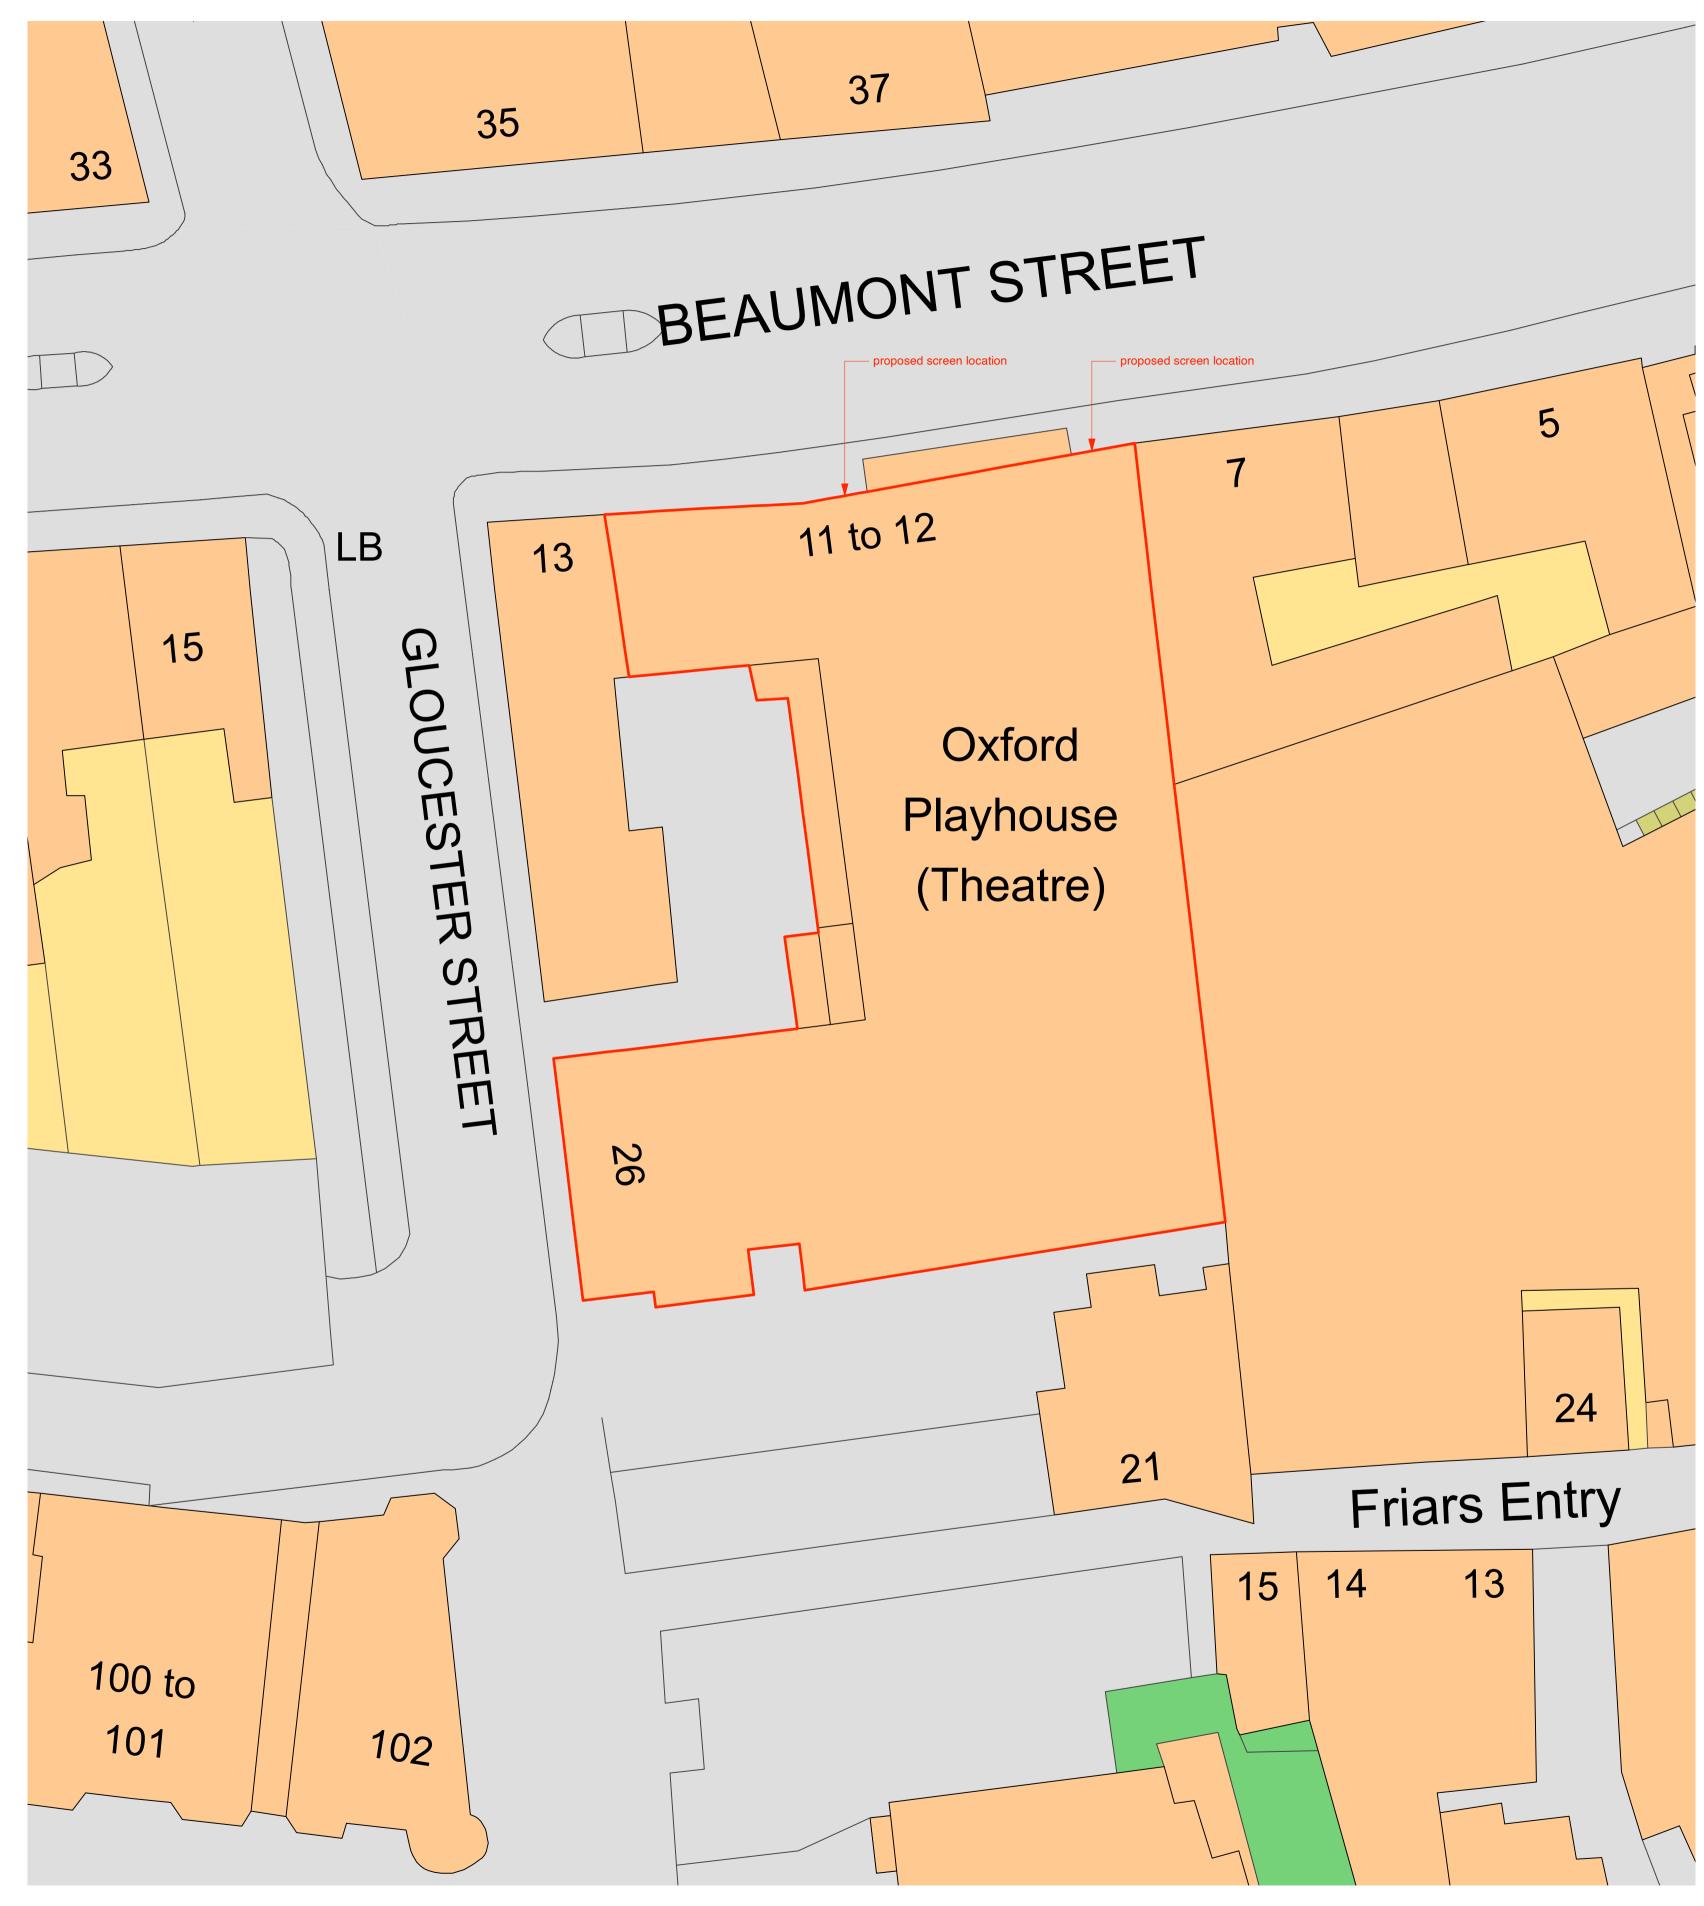

**01** - Location Plan - Scale @ 1:1250

**02** - Block Plan - Scale @ 1:200

James Wyman Architects

14 Charlbury Rd Oxford OX2 6UT

+44 (0)7815 707 046 info@jameswyman.co.uk www.jameswyman.co.uk

PROJECT

Oxford Playhouse