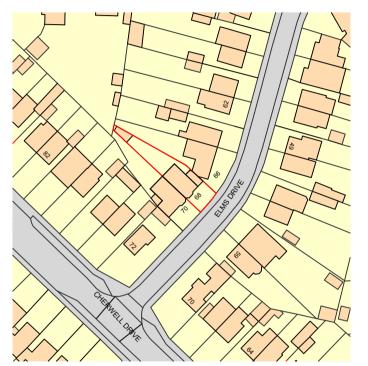

## **Location Plan**

scale @ 1:1250

10 20 30 40 50 10 0 uгл m SCALE 1:1250

the studio building f5 north culham science centre abingdon oxford ox143eb

CLIENT DRAWING NO. 1 Preparation & Brief 🔲 R1056.01 Selina Lim 2 Concept Design PROJECT SCALE as labelled 3 Developed Design 🔲 68 Elms Drive, Marston, OX3 0NL SHEET SIZE (A4) 4 Technical Design DRAWING DATE 5 Construction Location Plan May 2023 6 Handover  $\Box$ REVISION