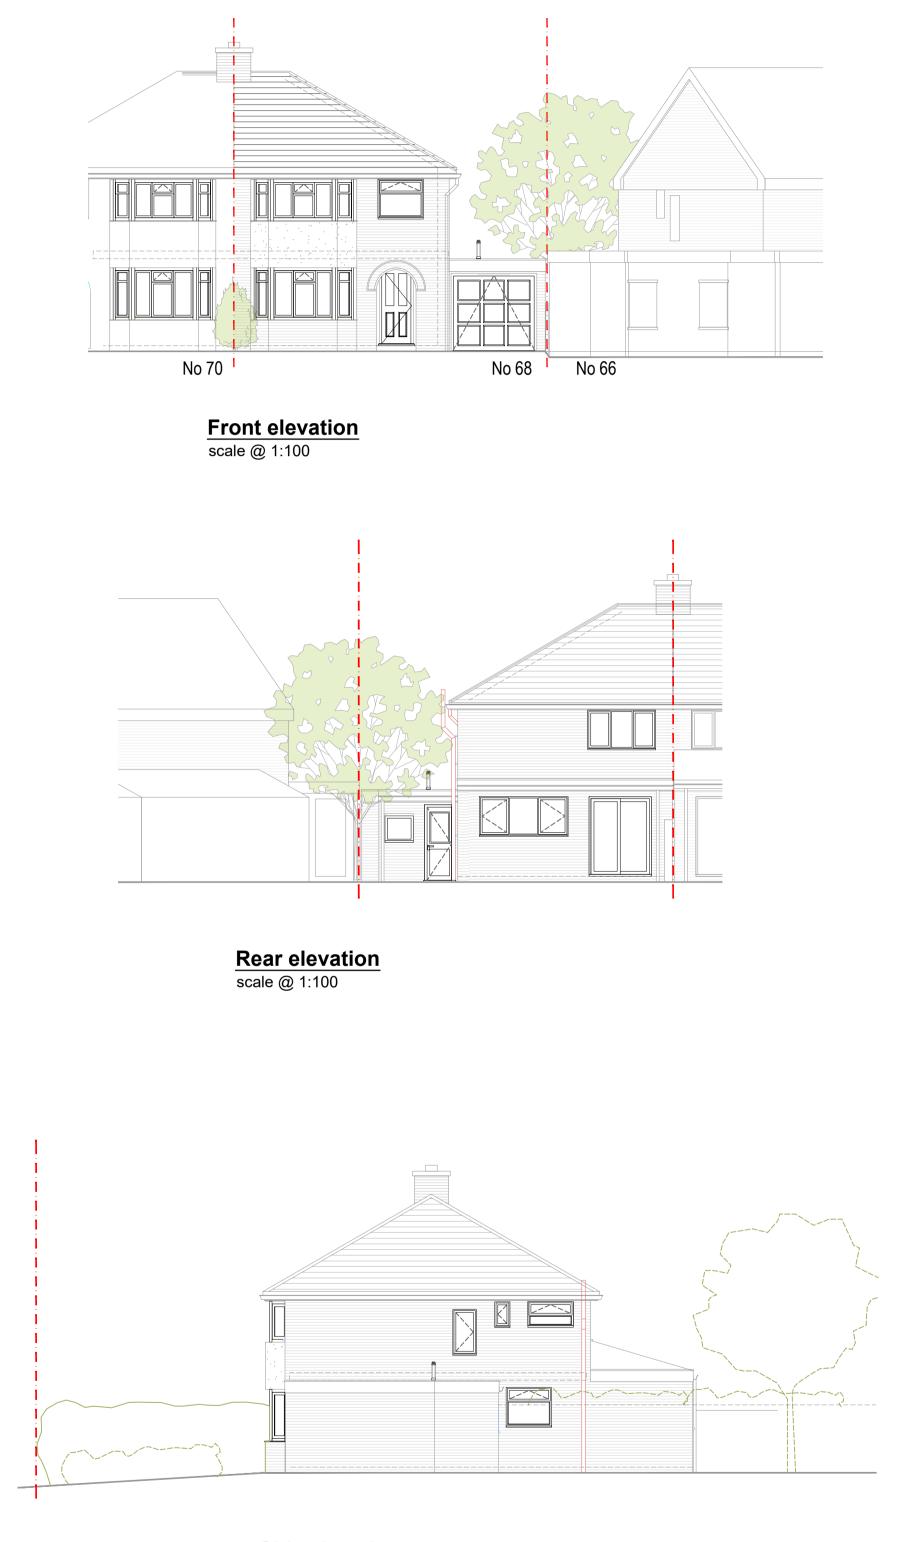

## EXISTING

Side elevation scale @ 1:100

5 0 5 10 15 20 25 SCALE 1:500 m

PROPOSED

Side elevation scale @ 1:100