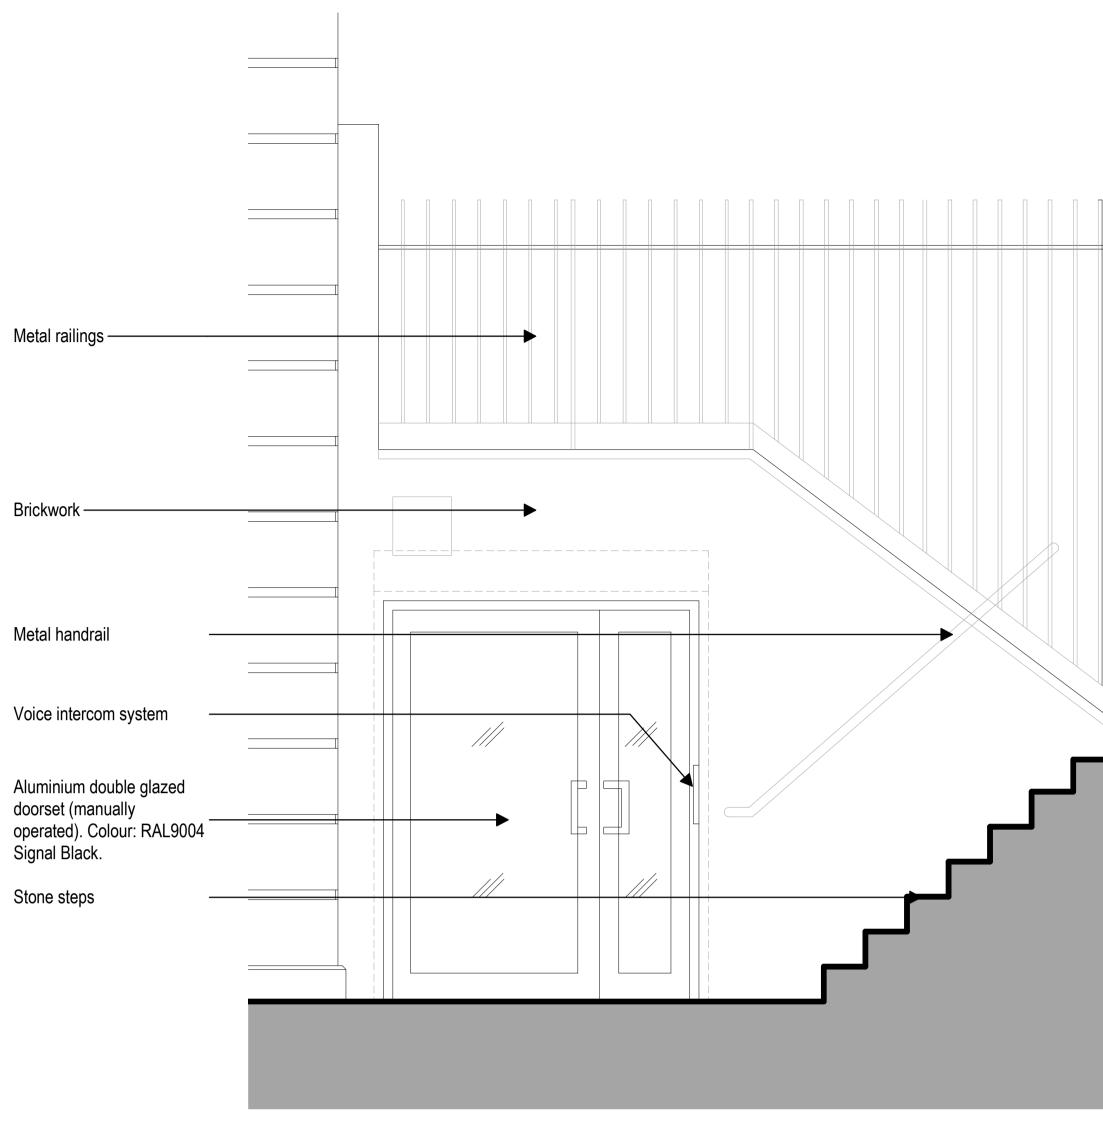

ELEVATION











## PLAN





Notes

## DESIGN OF SOLID BARRIER

N

RevDateDescription/ Drawn/ SignPL0230/10/2023Planning / TB



Drawing not intended to be scaled. If scaling from the drawing is required, be aware of reprographic discrepancies and tolerances, critical dimensions to be checked. Architect to be informed of all discrepancies in dimensions. Contractor to check all dimensions on site. © Drawing protected by copyright

Project Title ST PETER'S COLLEGE

Drawing Title EXISTING & PROPOSED Detailed Plans and Elevations **Scale** 1: 20 @A1 Status Revision
PLANNING PL02

Drawing number 1081-TB-XX-XX-DR-A-5101