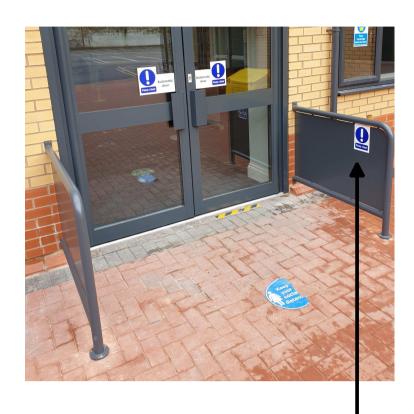

## DESIGN OF SOLID BARRIER

N

RevDateDescription/ Drawn/ SignPL0230/10/2023Planning / TB

Drawing not intended to be scaled. If scaling from the drawing is required, be aware of reprographic discrepancies and tolerances, critical dimensions to be checked. Architect to be informed of all discrepancies in dimensions. Contractor to check all dimensions on site. © Drawing protected by copyright