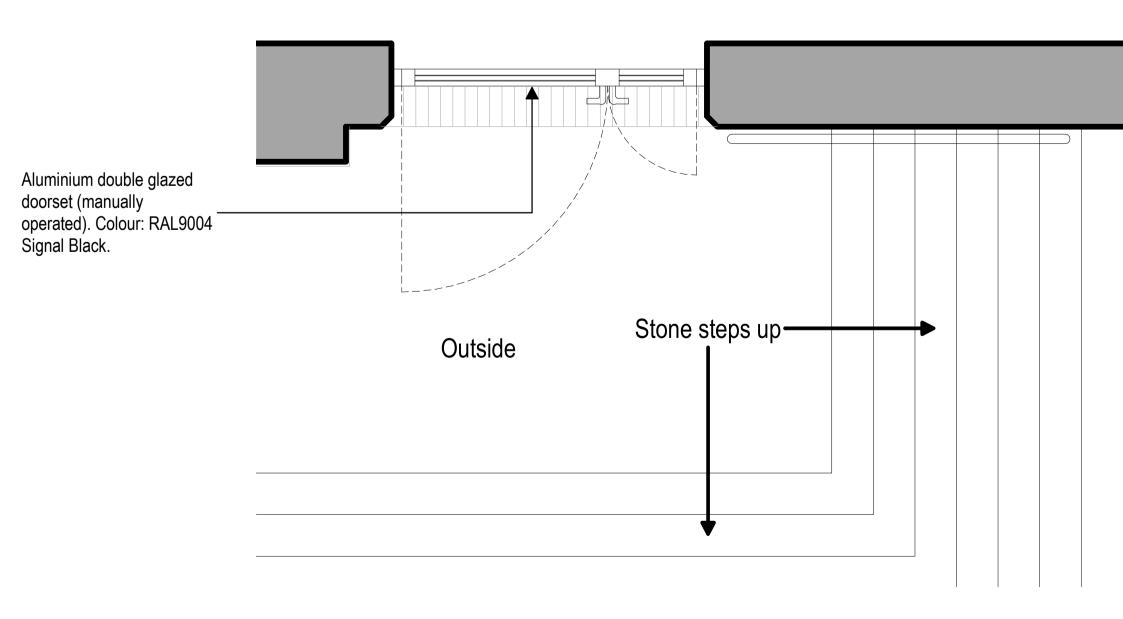

ELEVATION











## PLAN





Notes

## DESIGN OF SOLID BARRIER

N

RevDateDescription/ Drawn/ SignPL0230/10/2023Planning / TB



Drawing not intended to be scaled. If scaling from the drawing is required, be aware of reprographic discrepancies and tolerances, critical dimensions to be checked. Architect to be informed of all discrepancies in dimensions. Contractor to check all dimensions on site. © Drawing protected by copyright

Project Title ST PETER'S COLLEGE

Drawing Title EXISTING & PROPOSED Detailed Plans and Elevations **Scale** 1: 20 @A1 Status Revision
PLANNING PL02

Drawing number 1081-TB-XX-XX-DR-A-5101