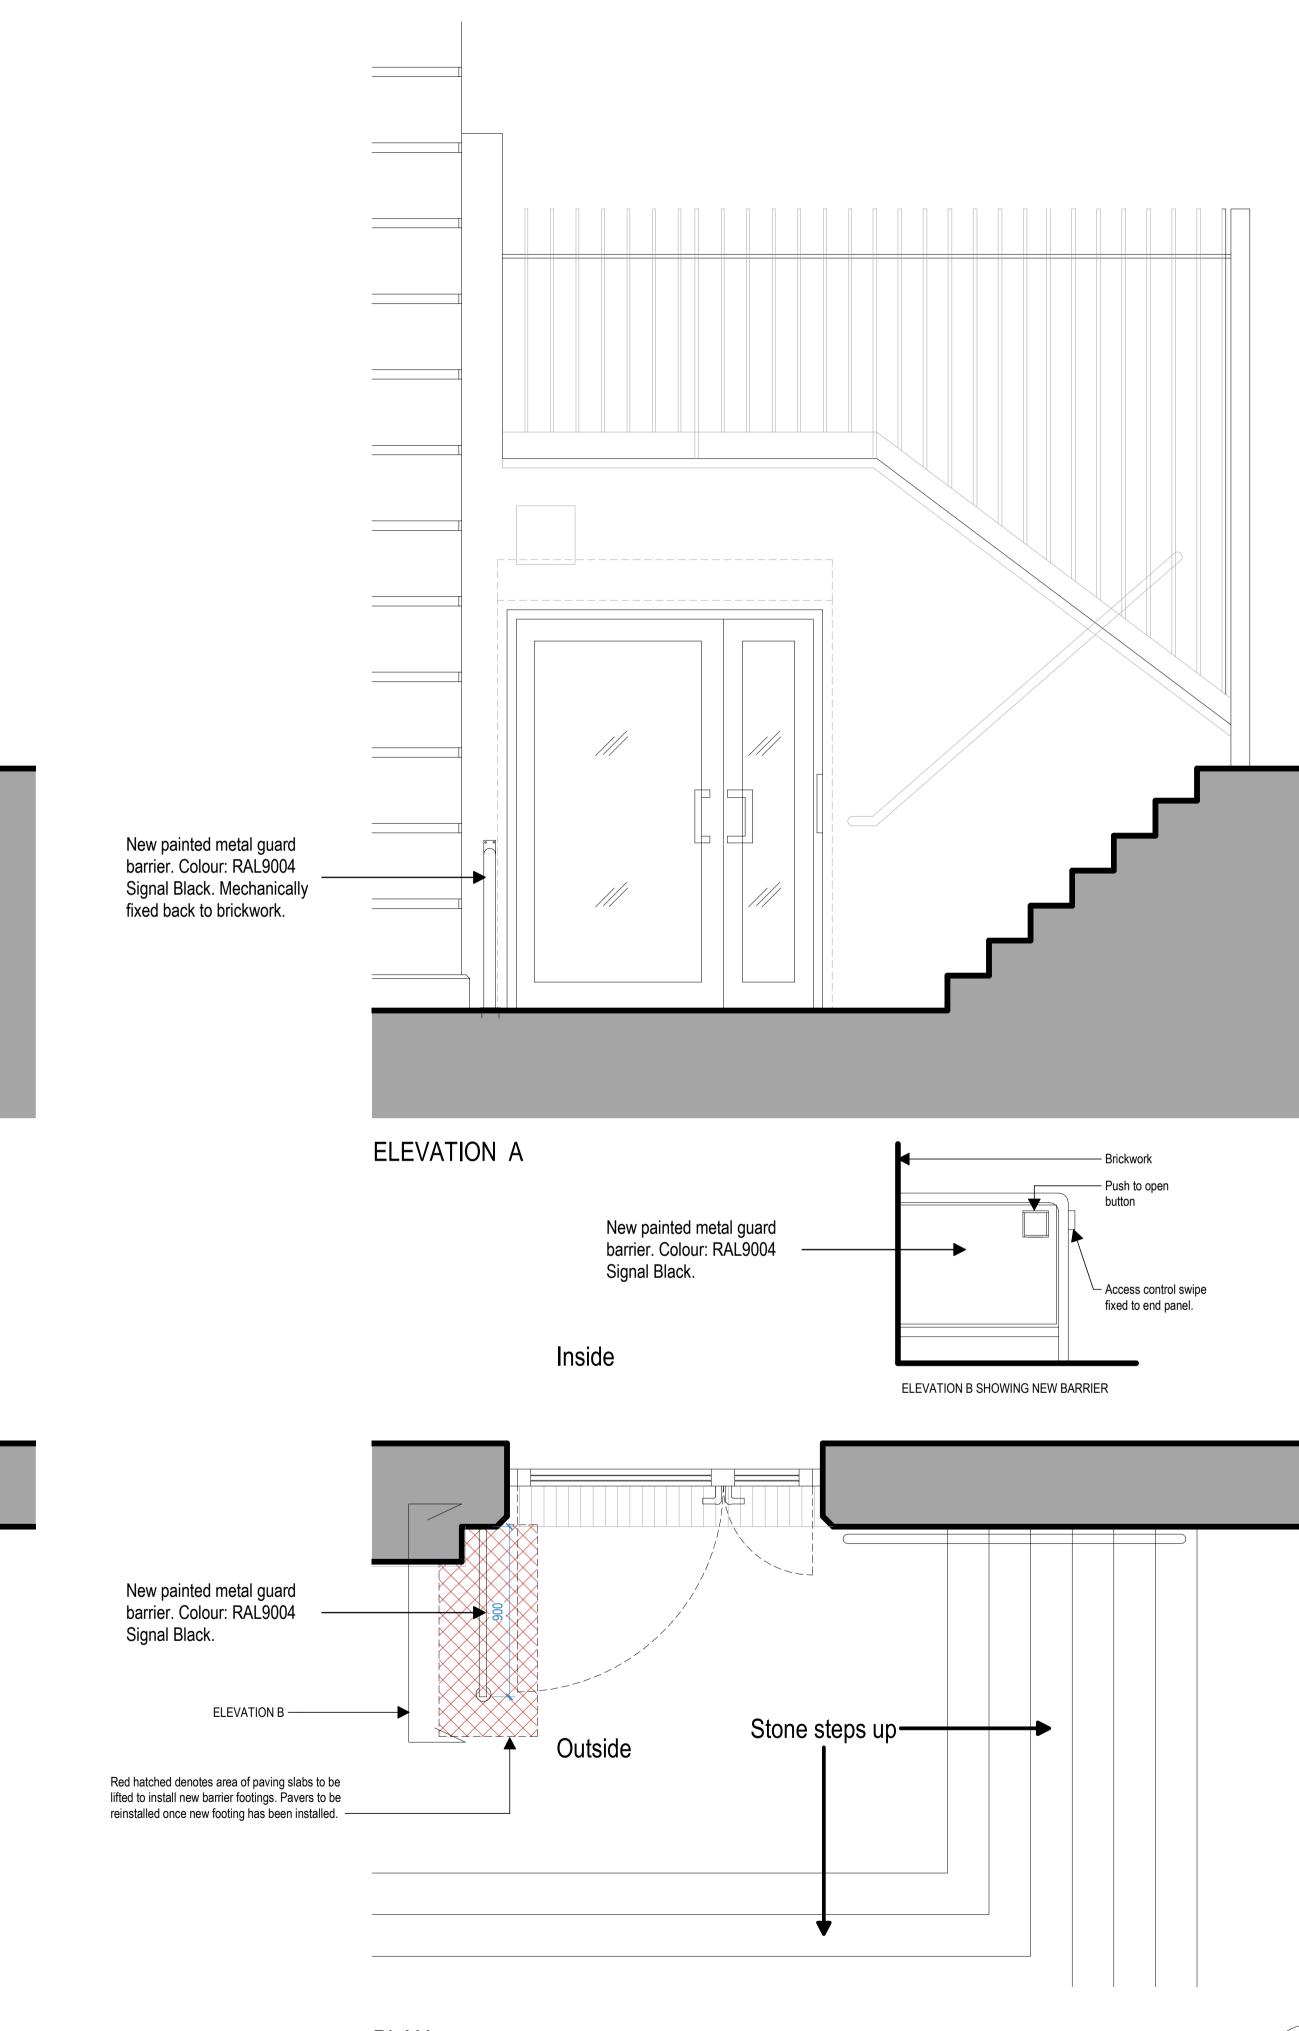

ELEVATION

## PLAN

Notes

## DESIGN OF SOLID BARRIER

N

RevDateDescription/ Drawn/ SignPL0230/10/2023Planning / TB

Drawing not intended to be scaled. If scaling from the drawing is required, be aware of reprographic discrepancies and tolerances, critical dimensions to be checked. Architect to be informed of all discrepancies in dimensions. Contractor to check all dimensions on site. © Drawing protected by copyright