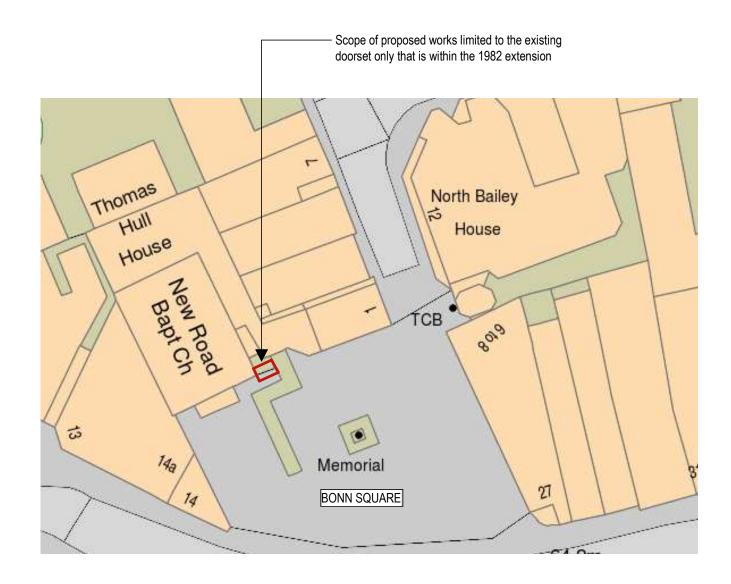

| 2    | Block Plan |  |
|------|------------|--|
| 1201 | 1 : 500    |  |

<u>10 20</u>

| Rev  | Date       | Description/ Drawn/ Sign |
|------|------------|--------------------------|
| PL02 | 30/10/2023 | Planning / TB            |

Project Title ST PETER'S COLLEGE

Drawing Title LOCATION & SITE Block Plan

**Scale** 1: 500 @A3 Status PLANNING

50m

Drawing number 1081-TB-XX-XX-DR-A-1201