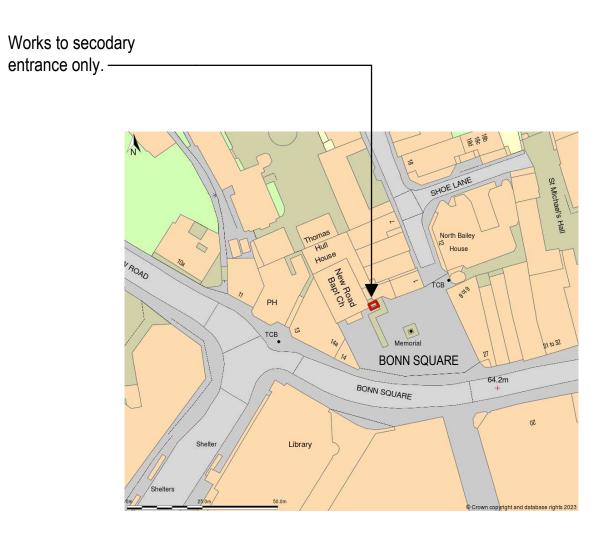

Location Plan

1101 1:1250

100m

Description/ Drawn/ Sign Rev Date PL02 30/10/2023 Planning / TB

**Project Title** ST PETER'S COLLEGE

Drawing Title LOCATION & SITE Location Plan

Scale 1: 1250 @A3 Status

Revision PLANNING PL02

Drawing number 1081-TB-XX-XX-DR-A-1101