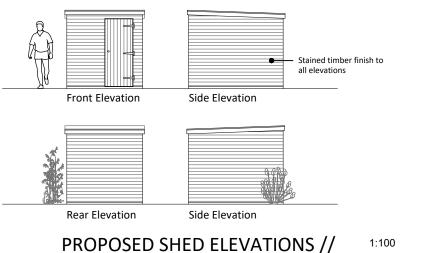

## TITLE

Existing & Proposed
Kirklee Terrace Ln Elevations
& Proposed Shed Elevations

| JOB REF       | DRG SIZE |
|---------------|----------|
| 23-041        | A3       |
| DRG NO        | REV      |
|               |          |
| L(2-)03       |          |
| L(2-)03  DATE | SCALE    |