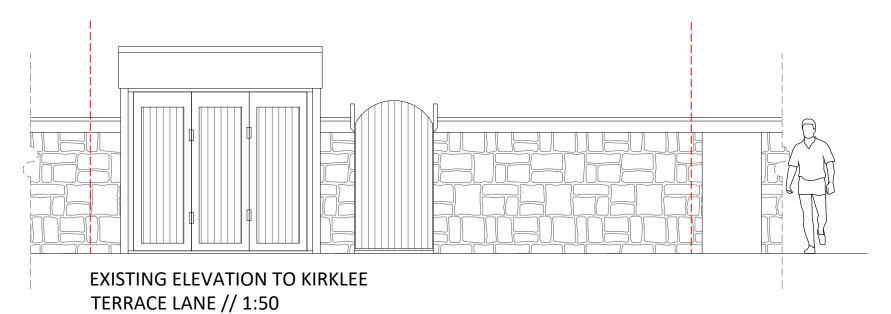

## TITLE

Existing & Proposed
Kirklee Terrace Ln Elevations
& Proposed Shed Elevations

| JOB REF       | DRG SIZE |
|---------------|----------|
| 23-041        | A3       |
| DRG NO        | REV      |
|               |          |
| L(2-)03       |          |
| L(2-)03  DATE | SCALE    |