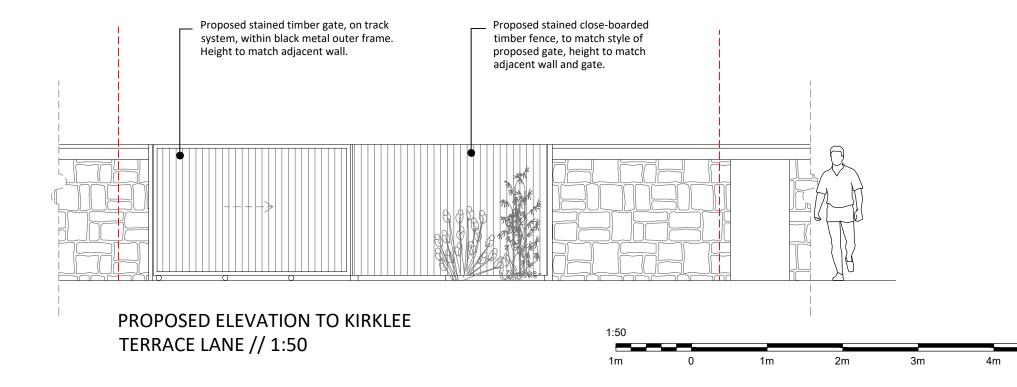

## TITLE

Existing & Proposed
Kirklee Terrace Ln Elevations
& Proposed Shed Elevations

| JOB REF       | DRG SIZE |
|---------------|----------|
| 23-041        | A3       |
| DRG NO        | REV      |
|               |          |
| L(2-)03       |          |
| L(2-)03  DATE | SCALE    |