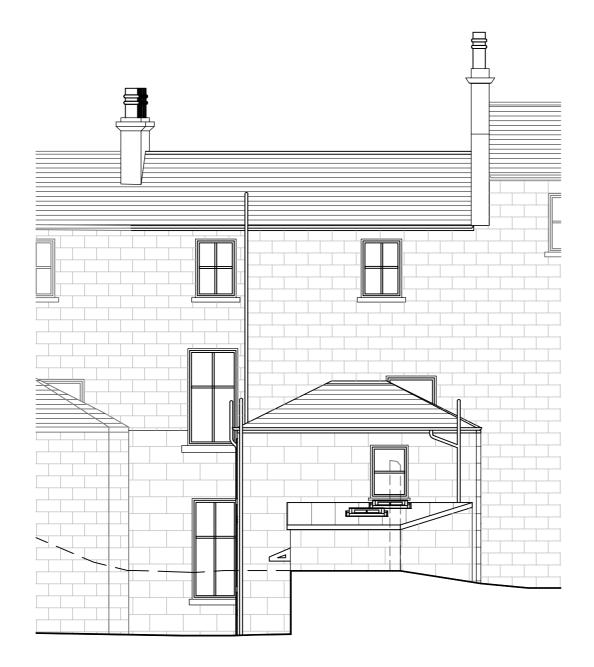

NORTH ELEVATION

SOUTH ELEVATION

## EXISTING ELEVATIONS & SECTION // 1:100

| 2m | 0 | 2m | 4m | 6m | 8m |
|----|---|----|----|----|----|

10m