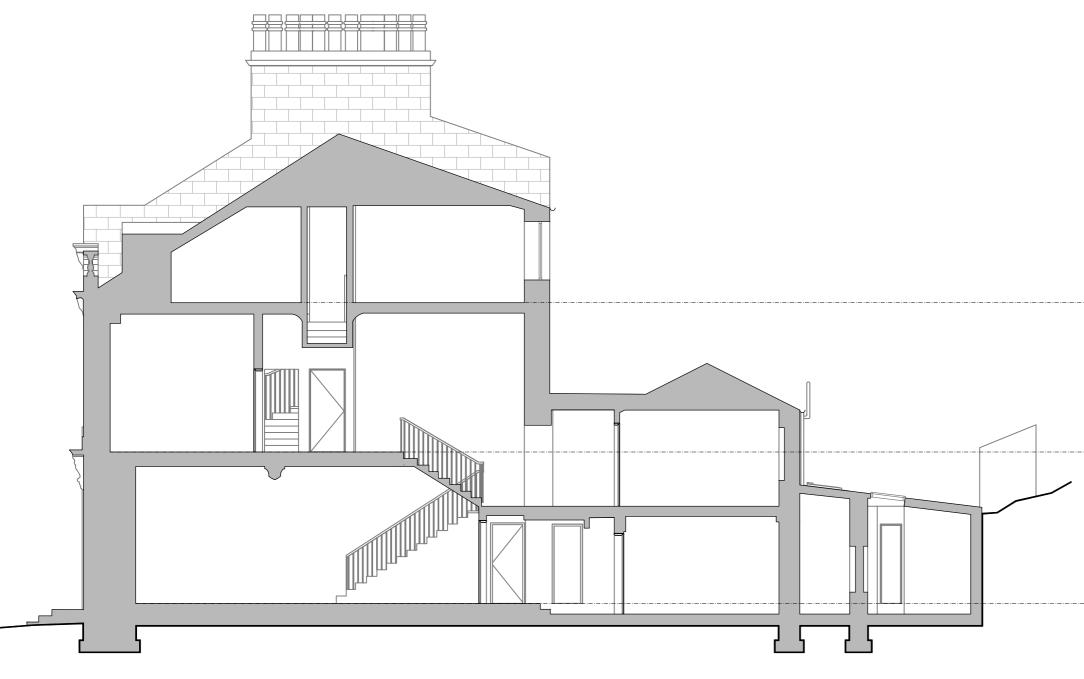

## EXISTING ELEVATIONS & SECTION // 1:100

| 2m | 0 | 2m | 4m | 6m | 8m |
|----|---|----|----|----|----|

10m