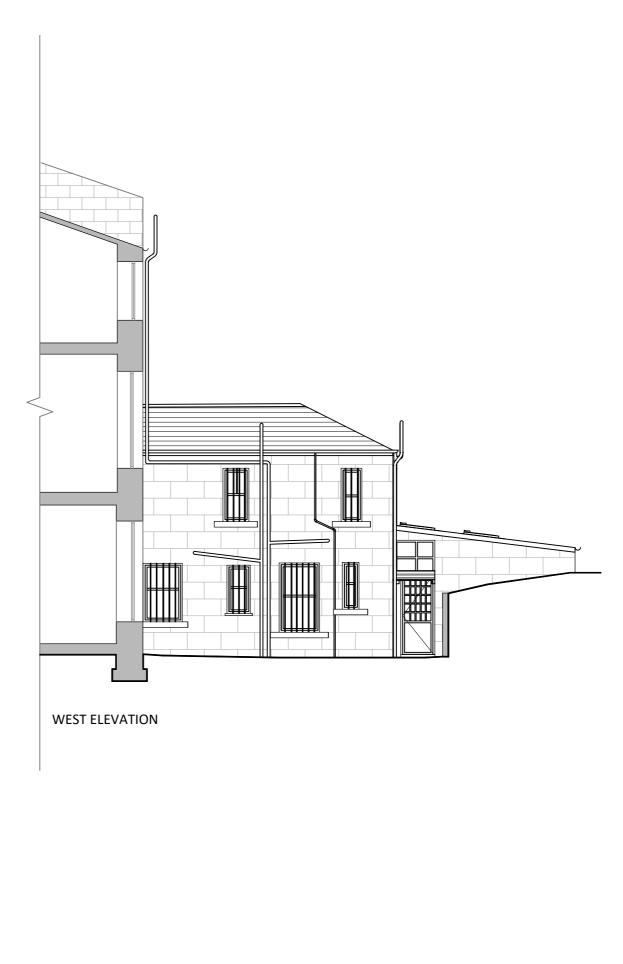

## EXISTING ELEVATIONS & SECTION // 1:100

| 2m | 0 | 2m | 4m | 6m | 8m |
|----|---|----|----|----|----|

10m