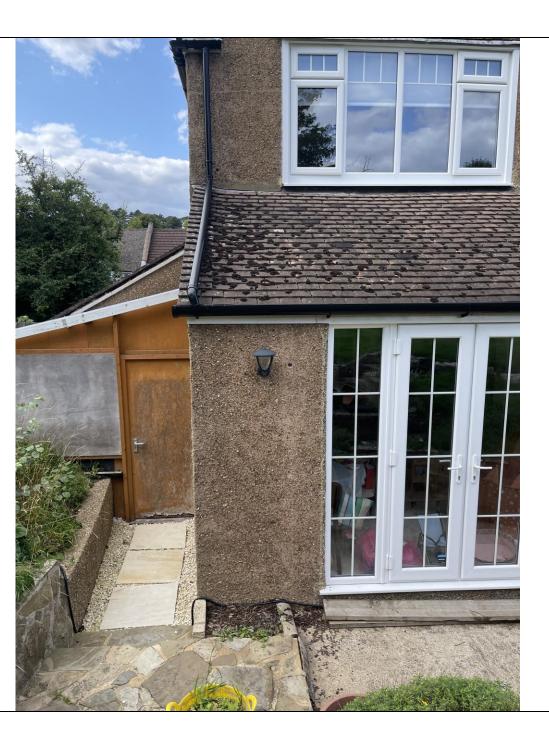

| Photo<br>No: | Photo | Description              |
|--------------|-------|--------------------------|
| 1            |       | Existing front elevation |

Existing rear elevation

Existing side passageway