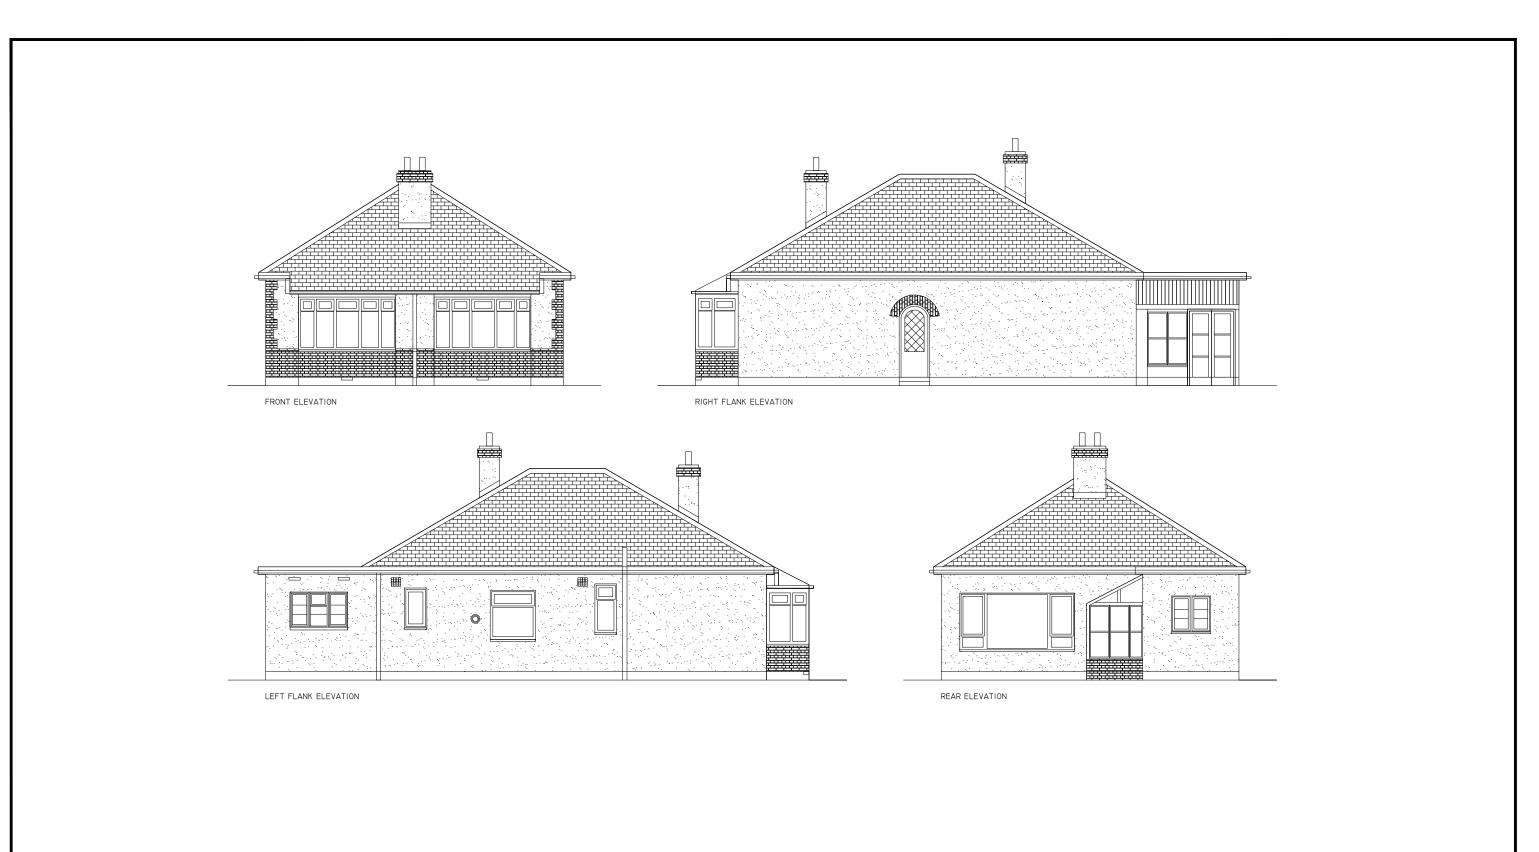

No structural, intrusive or specialist surveys have been undertaken as part of this design.

| ADDRESS.  32 BYWOOD AVE CROYDON CRO 7RA | PRE EXISTING ELE              | EVATIONS           |
|-----------------------------------------|-------------------------------|--------------------|
| PROJECT.  EXTENSION                     | PURPOSE OF ISSUE.<br>PLANNING |                    |
| SCALE.<br>1:100 @ A3                    | D<br>JM                       | DATE<br>19/07/2021 |
|                                         | P03                           | REVISION           |