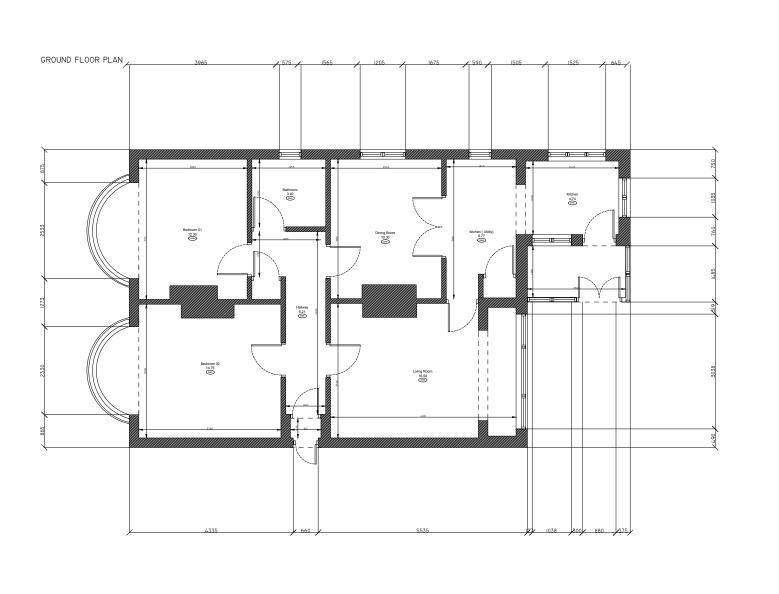

No structural, intrusive or specialist surveys have been undertaken as part of this design.

| DDRESS.       | TITLE.            |                        |  |
|---------------|-------------------|------------------------|--|
| 32 BYWOOD AVE | PRE EXISTING FL   | PRE EXISTING FLOORPLAN |  |
| CROYDON       | AND ROOF PLAN     |                        |  |
| CR0 7RA       |                   |                        |  |
|               |                   |                        |  |
| ROJECT.       |                   |                        |  |
| EXTENSION     |                   |                        |  |
|               | PURPOSE OF ISSUE. |                        |  |
|               | PLANNING          |                        |  |
| SCALE.        | D                 | DATE                   |  |
| I:100 @ A3    | JM                | 19/07/2021             |  |
|               | DRAWING No.       | REVISION               |  |
|               | P0I               | А                      |  |