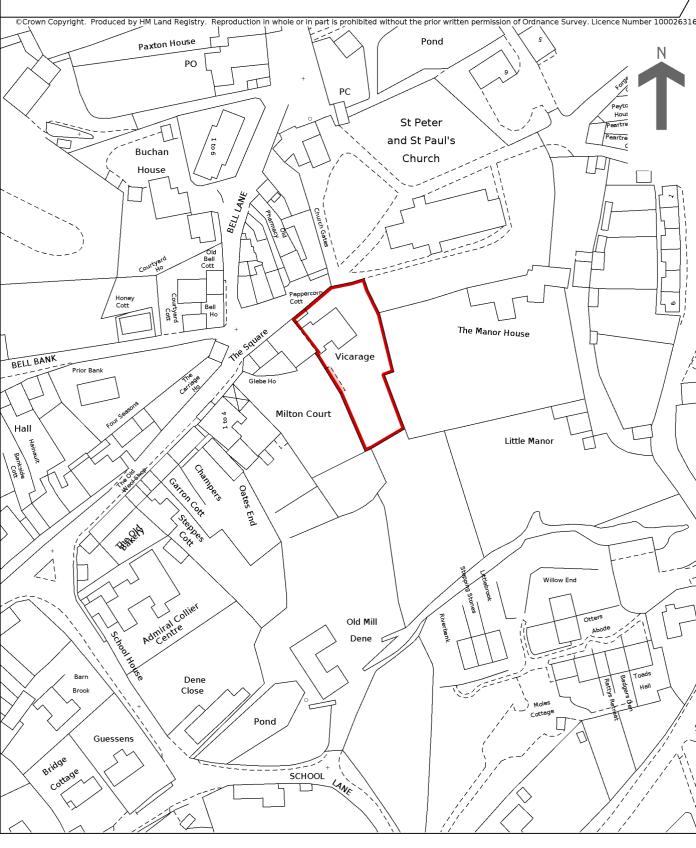

## HM Land Registry Current title plan

Title number **GR322999** Ordnance Survey map reference **SP1634NW** Scale **1:1250 enlarged from 1:2500** Administrative area **Gloucestershire : Cotswold** 

This is a print of the view of the title plan obtained from HM Land Registry showing the state of the title plan on 30 December 2021 at 11:24:39. This title plan shows the general position, not the exact line, of the boundaries. It may be subject to distortions in scale. Measurements scaled from this plan may not match measurements between the same points on the ground.

This title is dealt with by HM Land Registry, Gloucester Office.