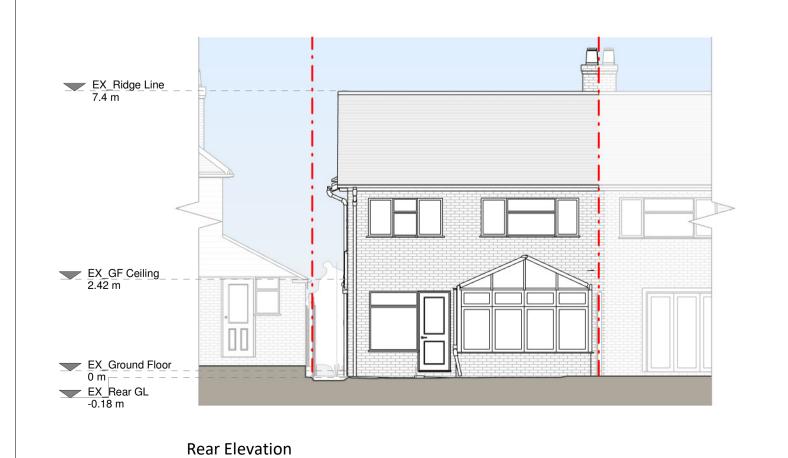

Existing Materials: Brickwork / Walls - Red brick and hung tiles Pitched roof - Slate/clay tiles Windows - White timber windows Doors - Green painted timber entrnace door and white uPVC conservatory RWP's / Gutter's / Fascia's - White uPVC

KEY Existing walls — — — Boundary line Existing furniture - - - Level line

A Planning Issue 27/09/2023 RESI® Grow your home

Proposed rear extension, internal alterations, floor plan redesign and all associated works at Touchwood, Cranley Road, GU1