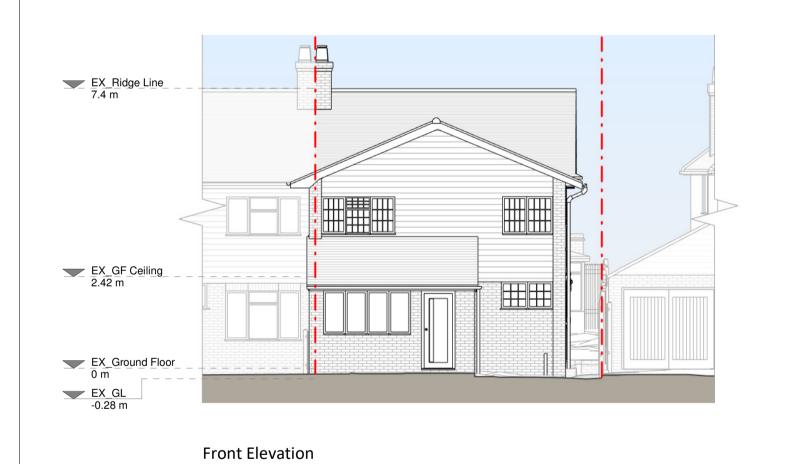

Existing Materials: Brickwork / Walls - Red brick and hung tiles Pitched roof - Slate/clay tiles Windows - White timber windows Doors - Green painted timber entrnace door and white uPVC conservatory RWP's / Gutter's / Fascia's - White uPVC

KEY Existing walls — — — Boundary line Existing furniture - - - Level line

A Planning Issue 27/09/2023 RESI® Grow your home

Proposed rear extension, internal alterations, floor plan redesign and all associated works at Touchwood, Cranley Road, GU1

Planning Drawings

Jen Mason Drawing Title
Existing Drawings

2JS

Scale 1:100 @ A1 1 0 1 2 3 4 5

SCALE 1:100 m Paraling No.
B161766-1100