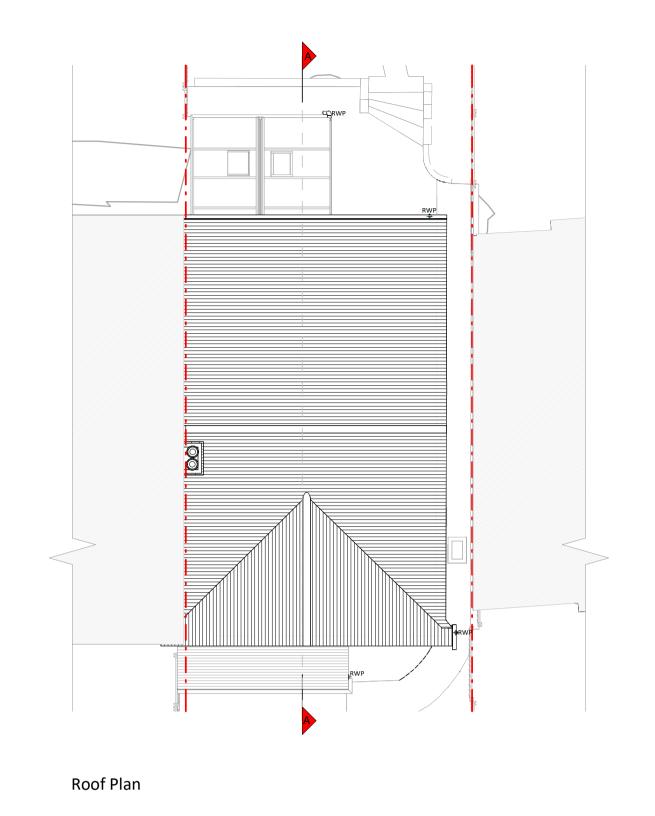

KEY Existing walls — — — Boundary line Existing furniture - - - Level line

A Planning Issue 27/09/2023 RESI® Grow your home

Proposed rear extension, internal alterations, floor plan redesign and all associated works at Touchwood, Cranley Road, GU1

Planning Drawings

Jen Mason Drawing Title
Existing Drawings

2JS

Scale 1:100 @ A1 1 0 1 2 3 4 5

SCALE 1:100 m Paraling No.
B161766-1100