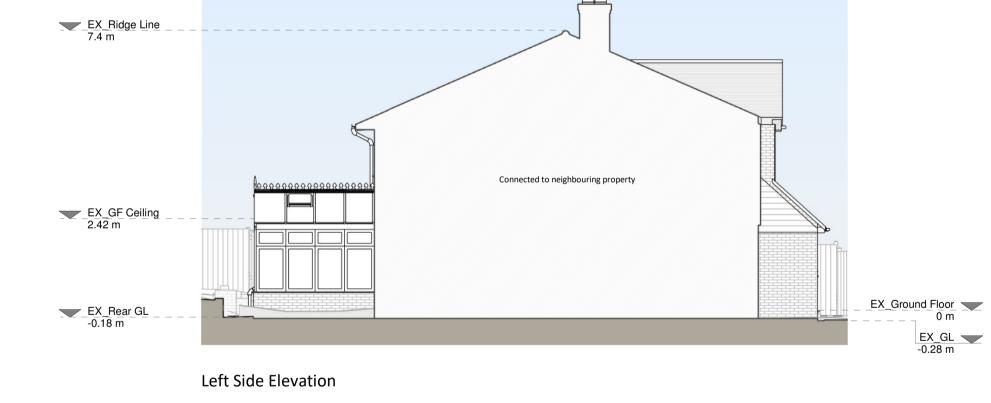

Existing Materials: Brickwork / Walls - Red brick and hung tiles Pitched roof - Slate/clay tiles Windows - White timber windows Doors - Green painted timber entrnace door and white uPVC conservatory RWP's / Gutter's / Fascia's - White uPVC

KEY Existing walls — — — Boundary line Existing furniture - - - Level line

A Planning Issue 27/09/2023 RESI® Grow your home

Proposed rear extension, internal alterations, floor plan redesign and all associated works at Touchwood, Cranley Road, GU1