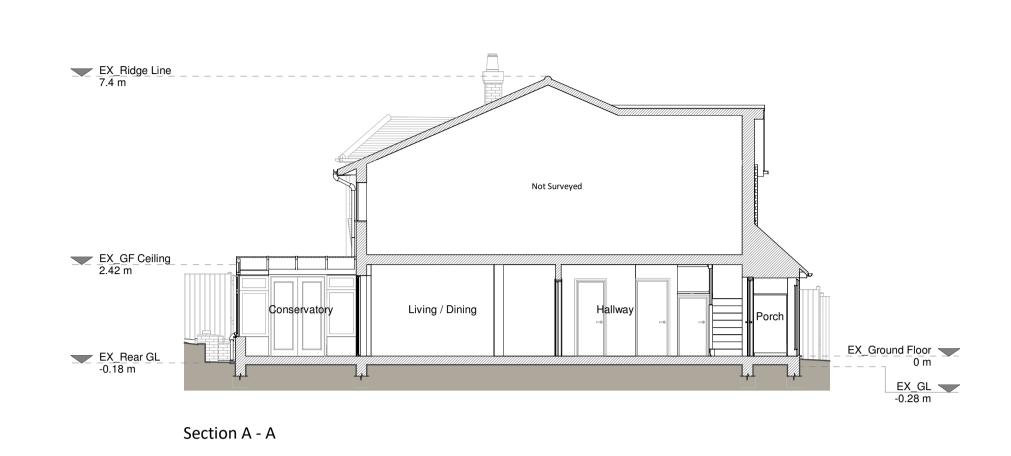

KEY Existing walls — — — Boundary line Existing furniture - - - Level line

A Planning Issue 27/09/2023 RESI® Grow your home

Proposed rear extension, internal alterations, floor plan redesign and all associated works at Touchwood, Cranley Road, GU1

Planning Drawings

Jen Mason Drawing Title
Existing Drawings

2JS

Scale 1:100 @ A1 1 0 1 2 3 4 5

SCALE 1:100 m Paraling No.
B161766-1100