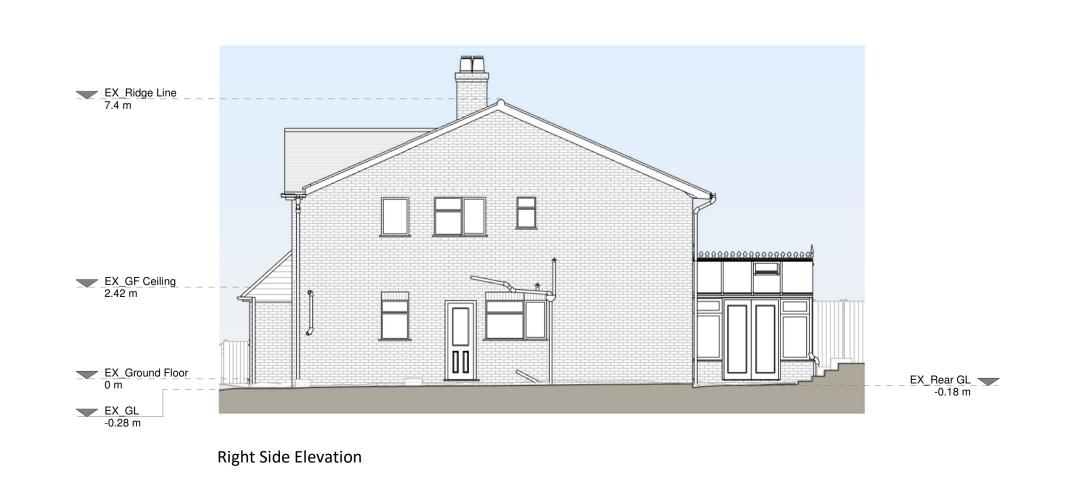

Existing Materials: Brickwork / Walls - Red brick and hung tiles Pitched roof - Slate/clay tiles Windows - White timber windows Doors - Green painted timber entrnace door and white uPVC conservatory RWP's / Gutter's / Fascia's - White uPVC

KEY Existing walls — — — Boundary line Existing furniture - - - Level line

A Planning Issue 27/09/2023 RESI® Grow your home

Proposed rear extension, internal alterations, floor plan redesign and all associated works at Touchwood, Cranley Road, GU1