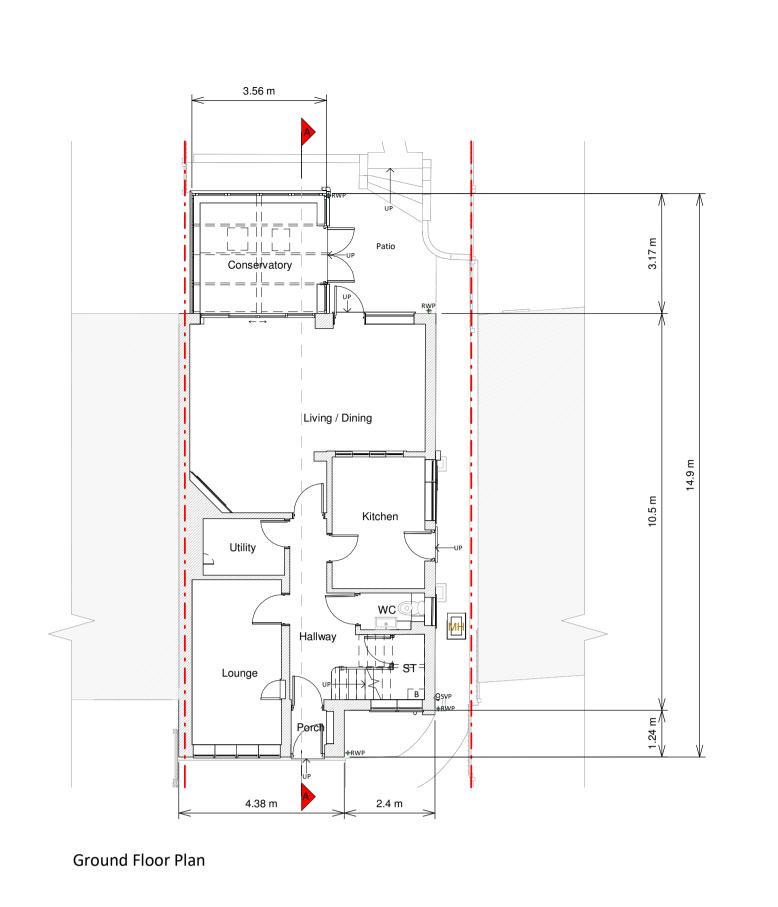

KEY Existing walls — — — Boundary line Existing furniture - - - Level line

A Planning Issue 27/09/2023 RESI® Grow your home

Proposed rear extension, internal alterations, floor plan redesign and all associated works at Touchwood, Cranley Road, GU1

Planning Drawings

Jen Mason Drawing Title
Existing Drawings

2JS

Scale 1:100 @ A1 1 0 1 2 3 4 5

SCALE 1:100 m Paraling No.
B161766-1100