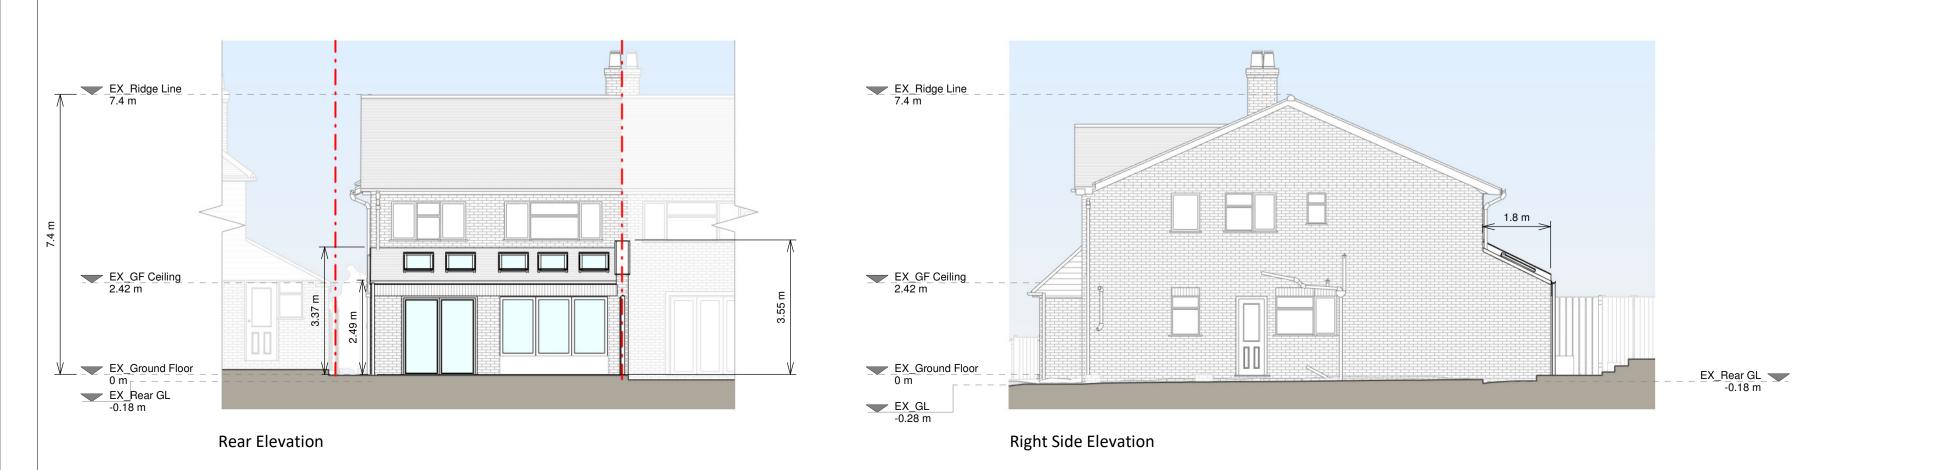

Proposed Materials:

Brickwork / Walls - Brick to match existing

Pitched roof - Tiles to match exisiting

Windows - uPVC/Alumium windows

Doors - uPVC/Alumium doors

RWP's / Gutter's / Fascia's - uPVC pipes, fascias and gutters