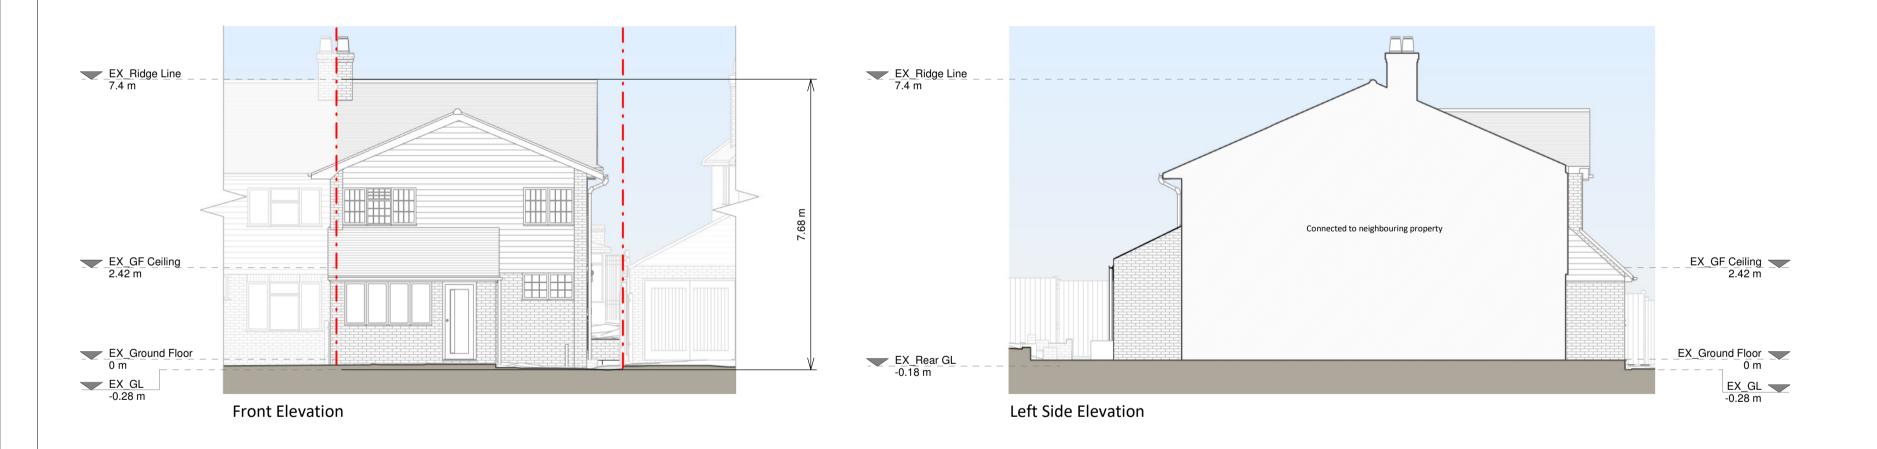

Proposed Materials:

Brickwork / Walls - Brick to match existing

Pitched roof - Tiles to match exisiting

Windows - uPVC/Alumium windows

Doors - uPVC/Alumium doors

RWP's / Gutter's / Fascia's - uPVC pipes, fascias and gutters