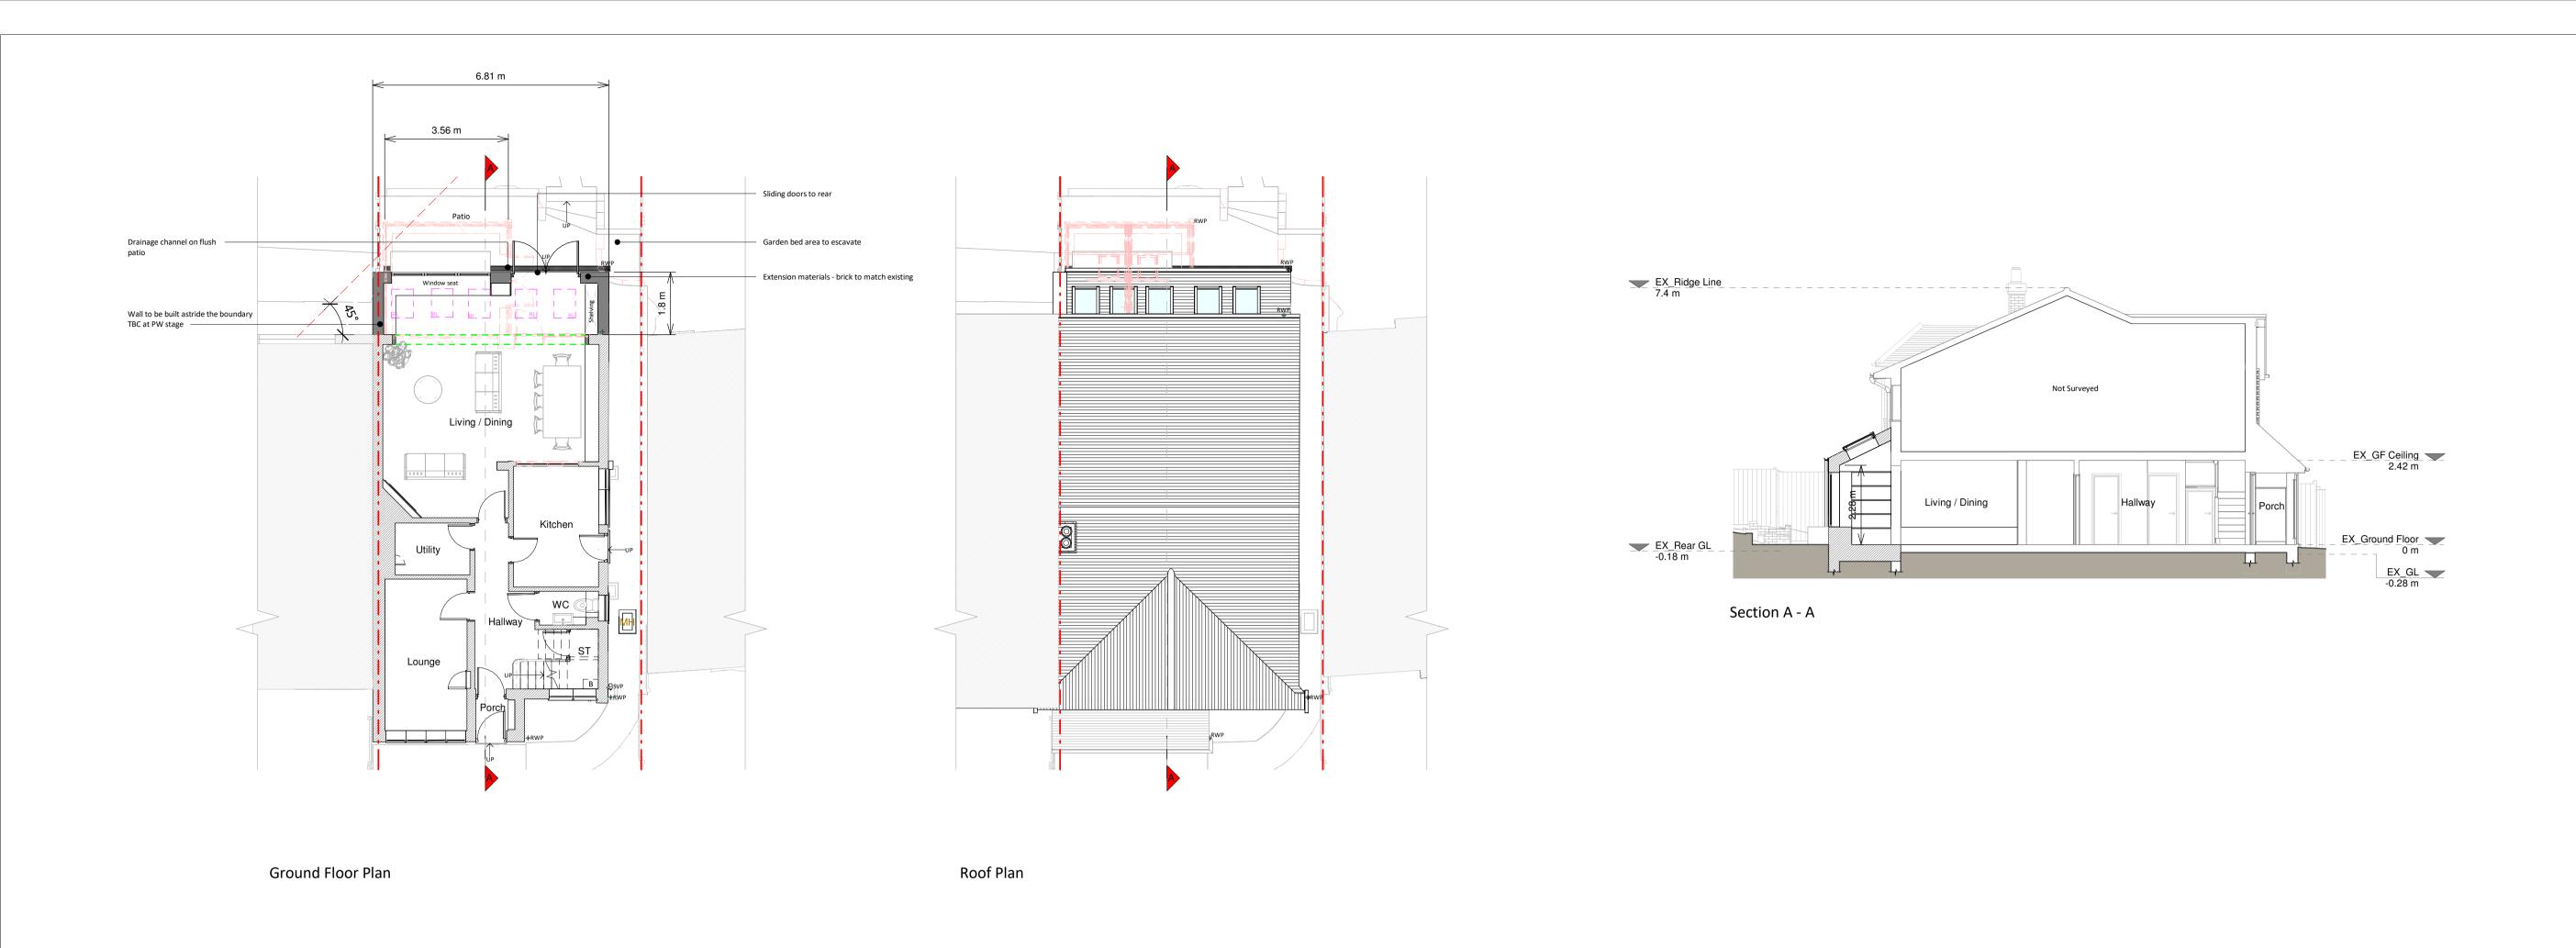

Proposed Materials:

Brickwork / Walls - Brick to match existing

Pitched roof - Tiles to match exisiting

Windows - uPVC/Alumium windows

Doors - uPVC/Alumium doors

RWP's / Gutter's / Fascia's - uPVC pipes, fascias and gutters

KEY

Existing walls --- Boundary line
Proposed walls --- Proposed beam
Proposed furniture --- Proposed drainage
Proposed staircase --- Existing removed
Proposed windows --- 1.5m head height

| Rev | Notes          | Da     |
|-----|----------------|--------|
| A   | Planning Issue | 27/09/ |
|     |                |        |
|     |                |        |
|     |                |        |
|     |                |        |
|     |                |        |
|     |                |        |
|     |                |        |
|     |                |        |