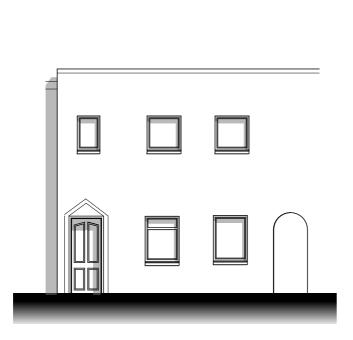

All discrepancies to be reported to the Company immediately.

Suite 9 10 High Street Poole, Dorset, BH15 1BP Mob 07787508993

Proposed Front Elevation (No Change)

Side Elevation Through Terrace

1:100

PROJECT:

19 Skinner Street Poole Dorset DRWG NO:05

DATE: October 2023

SCALE: .1:100

This drawing remains the copyright of the Company and may not be used or reproduced without their permission. Use figured dimensions only. Do not scale from the drawing and check all dimensions on site before work commences.