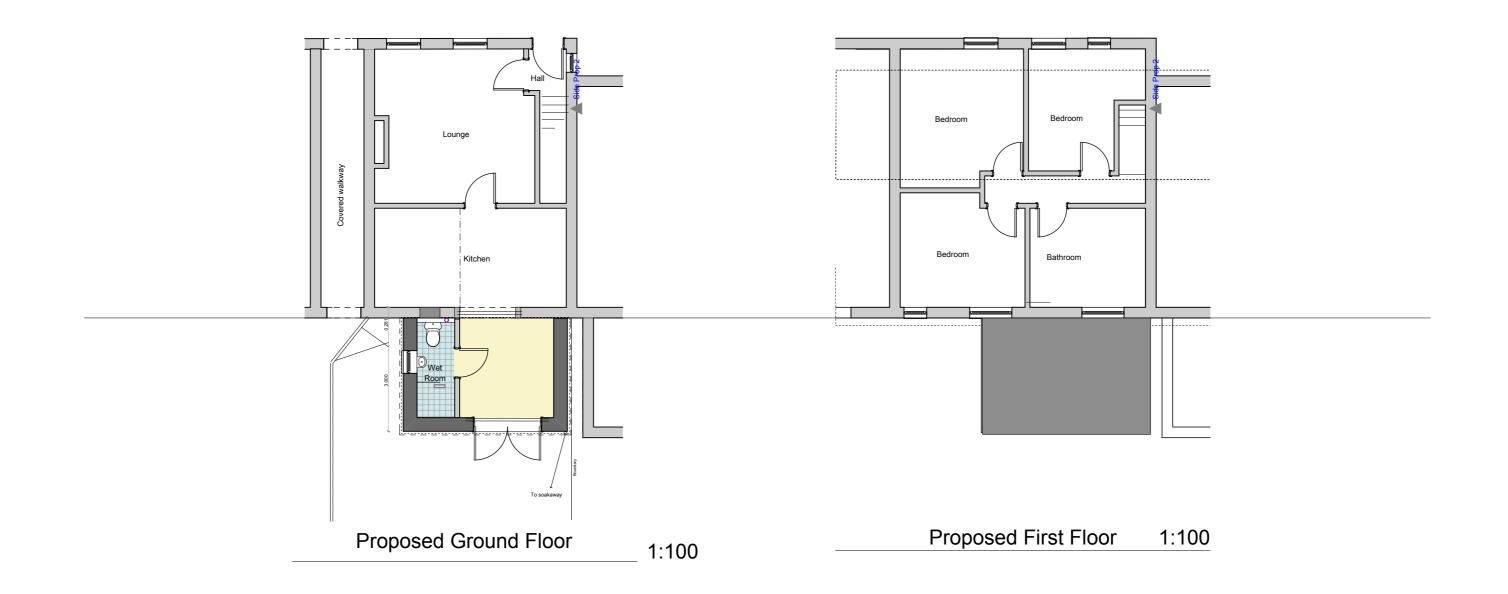

## Proposal:

Rear Extension

At:
19 Skinner Street,
Poole,
Dorset.

Planning Oct 2023

Existing Ground Floor 1:100

Existing First Floor 1:100

PROJECT:

19 Skinner Street Poole Dorset

DATE: October 2023

SCALE: .1:100

This drawing remains the copyright of the Company and may not be used or reproduced without their permission. Use figured dimensions only. Do not scale from the drawing and check all dimensions on site before work commences.