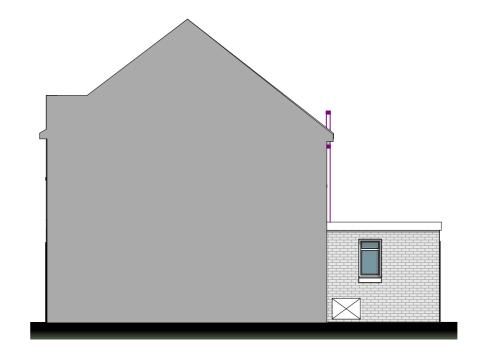

**Existing Rear Elevation** 

Side Elevation Through Terrace 1:100

Suite 9 10 High Street Poole, Dorset, BH15 1BP Mob 07787508993 PROJECT:

19 Skinner Street Poole Dorset

DATE: October 2023

SCALE: .1:100

This drawing remains the copyright of the Company and may not be used or reproduced without their permission. Use figured dimensions only. Do not scale from the drawing and check all dimensions on site before work commences.