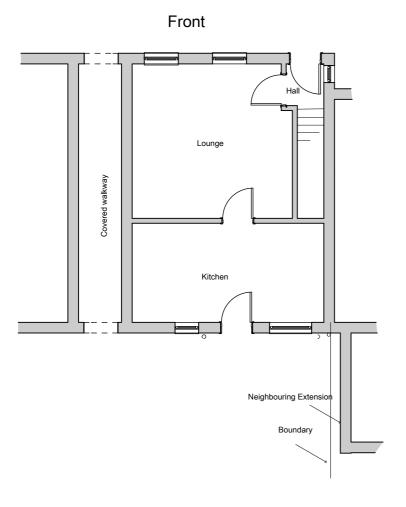

## Proposal:

Rear Extension

At:
19 Skinner Street,
Poole,
Dorset.

Planning Oct 2023

Existing Ground Floor 1:100

Existing First Floor 1:100

PROJECT:

19 Skinner Street Poole Dorset