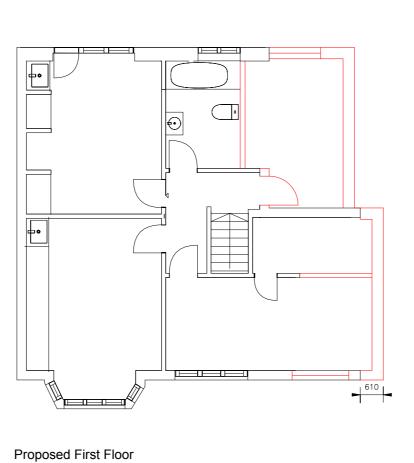

Existing Ground Floor Scale 1:100

Existing First Floor Scale 1:100

Scale 1:100

Existing Roof Plan Scale 1:100

Proposed Roof Plan Scale 1:100

| 1:100 |   |    |    |    |    |     |
|-------|---|----|----|----|----|-----|
| 2m    | 0 | 2m | 4m | 6m | 8m | 10m |