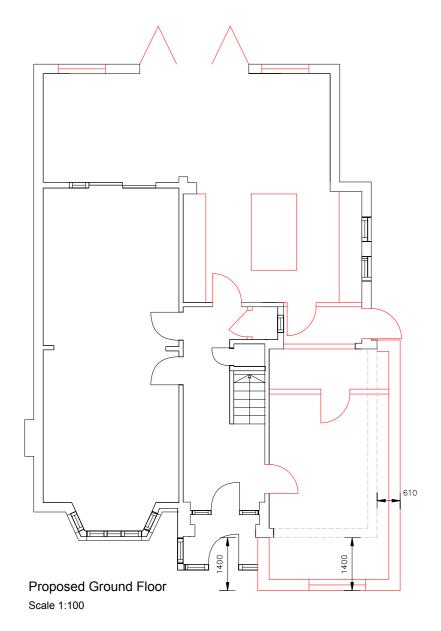

Existing Ground Floor Scale 1:100

Existing First Floor Scale 1:100

Scale 1:100

Existing Roof Plan Scale 1:100

Proposed Roof Plan Scale 1:100

| 1:100 |   |    |    |    |    |     |
|-------|---|----|----|----|----|-----|
| 2m    | 0 | 2m | 4m | 6m | 8m | 10m |