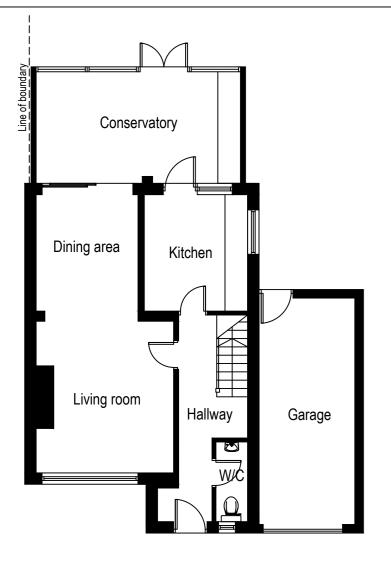

Ground floor plan @ 1:100 scale

East Elevation @ 1:100 scale

West Elevation @ 1:100 scale

First floor plan @ 1:100 scale

North Elevation @ 1:100 scale

South Elevation / Section @ 1:100 scale

Roof plan @ 1:100 scale