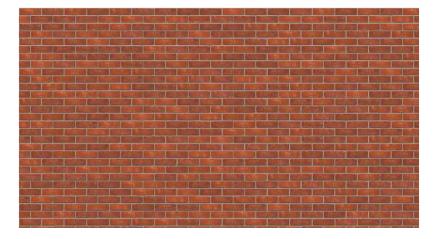

## Heritage Red Blend





## Product Information

| Ibstock Code:          | A4986A                           |
|------------------------|----------------------------------|
| Туре:                  | Stock                            |
| Facing Description:    | Sandfaced                        |
| Dry Brick Weight (kg): | 2.2kg                            |
| Pack Quantity:         | 500                              |
| Packaging (standard):  | Banded (Plastic) and Stretchwrap |
| Factory:               | Ellistown                        |

## Technical Specification (to BS EN 771-1)

| Brick Dimensions (L x W x H mm):                           | 215x102x65    |
|------------------------------------------------------------|---------------|
| Size Tolerances Mean & Range:                              | T2 R1