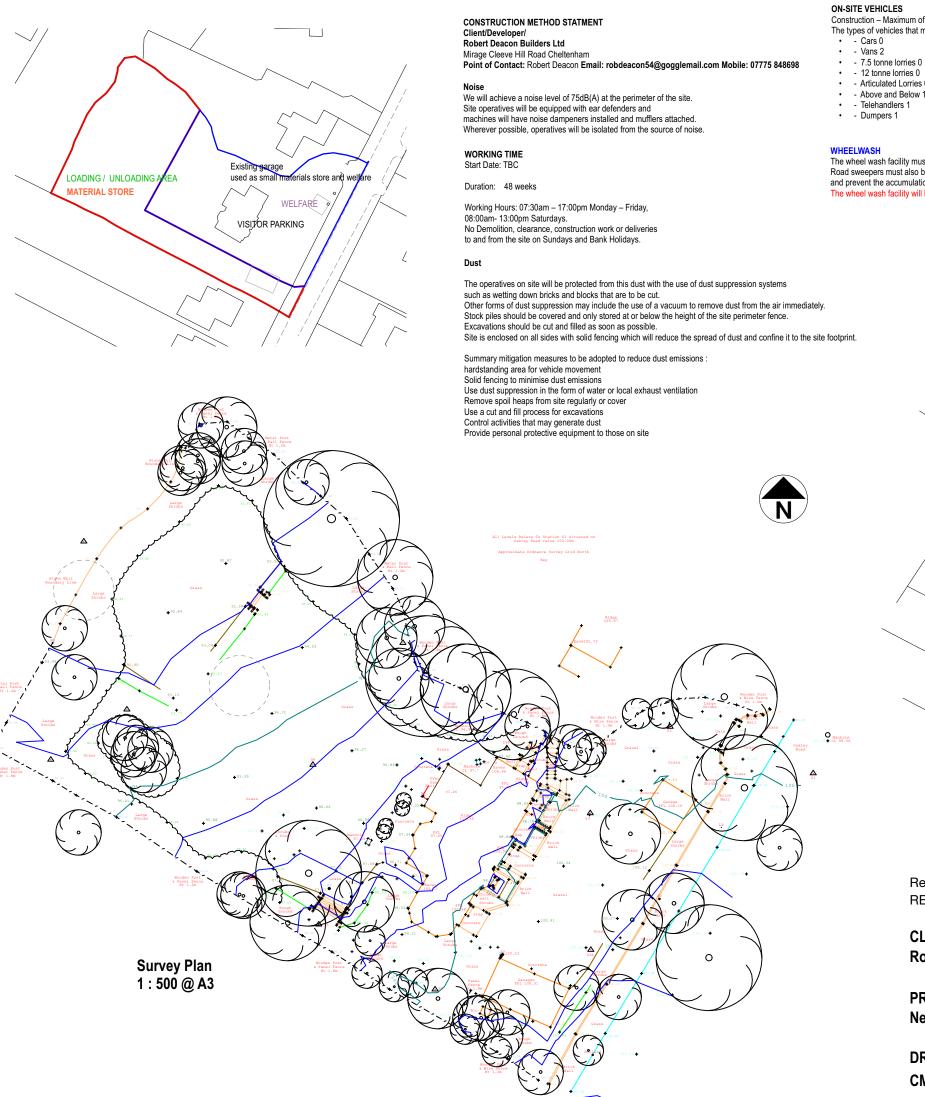

Construction - Maximum of 2 vehicles

The types of vehicles that may be on site at certain times will be as follows:

- Articulated Lorries 0
- - Above and Below 10 tonne excavators 1

**REVISIONS** 

Robert Deacon (Builders) Ltd

CMS, Suvey and Site location

CLIENT

**PROJECT New Dwelling** 

**DRAWING TITLE** 

The wheel wash facility must be utilised to ensure minimal mud is deposited onto the road. Road sweepers must also be utilised where appropriate to avoid any inconvenience to local residents and prevent the accumulation of mud that has safety implications.

The wheel wash facility will be used to control the emission of dust and dirt onto the highway.x

SITE

DATE

Land to the Rear of Battledown Court

Oakley Road Cheltenham GL52 6NZ

SCALES / PAPER SIZE as noted @ A3