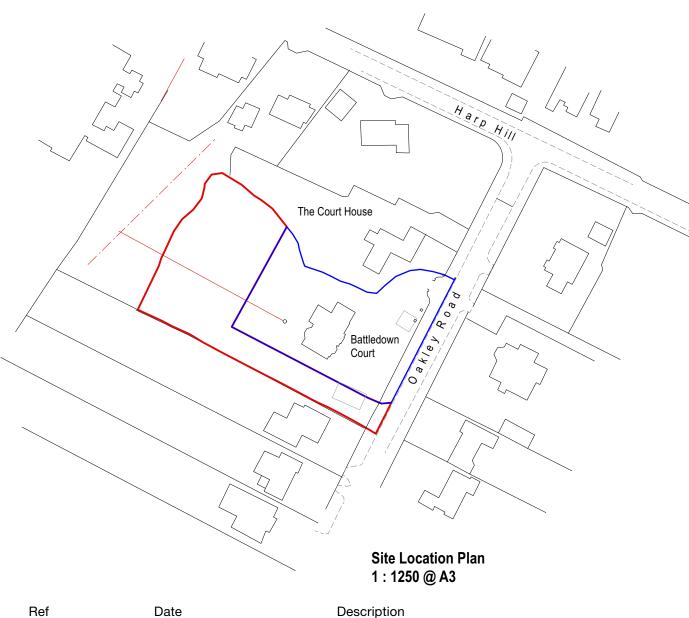

CMS, Suvey and Site location

CLIENT

**PROJECT New Dwelling** 

**DRAWING TITLE** 

The wheel wash facility must be utilised to ensure minimal mud is deposited onto the road. Road sweepers must also be utilised where appropriate to avoid any inconvenience to local residents and prevent the accumulation of mud that has safety implications.