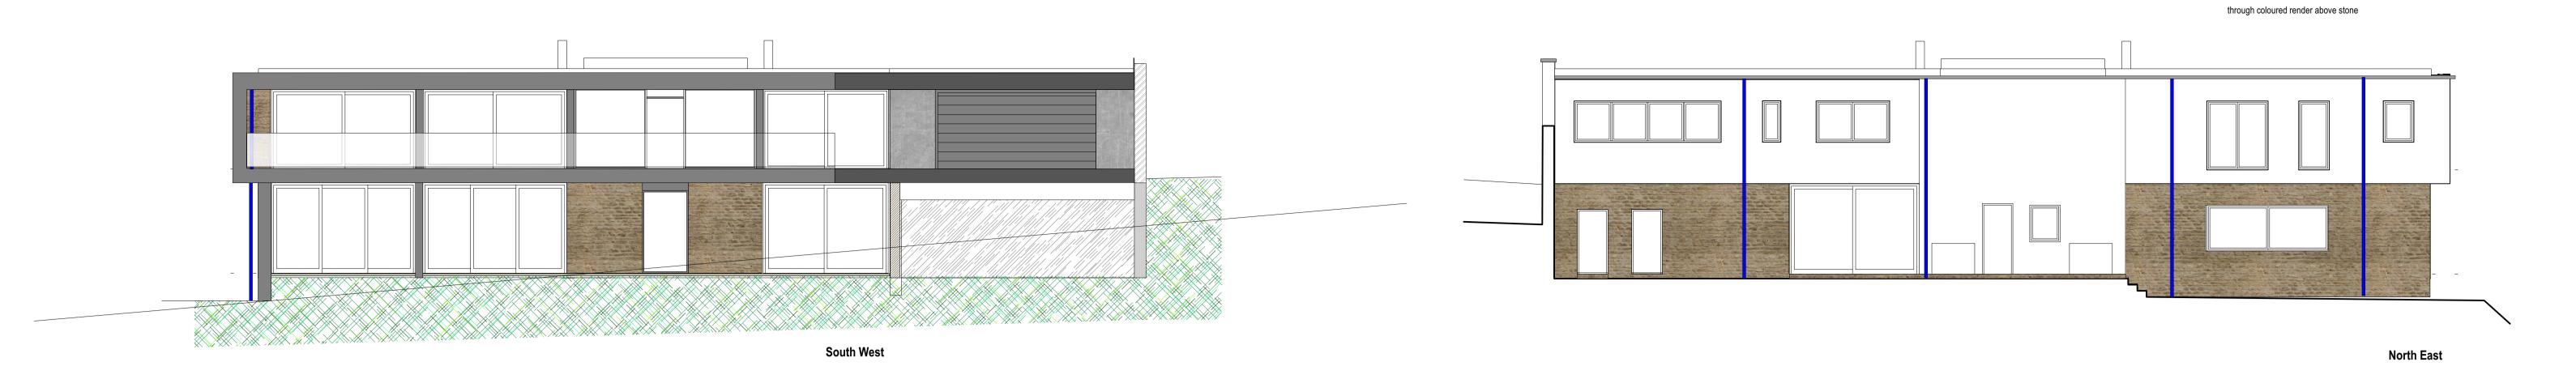

## <u>FOR PLANNING</u>

Date REVISIONS

**PROJECT** 

**Elevations** 

20/10/23 General revisions to plans and elevations Description

CLIENT Robert Deacon (Builders) Ltd

Land to the Rear of Battledown Court Oakley Road Cheltenham GL52 6NZ

**New Dwelling DRAWING TITLE** 

SCALES / PAPER SIZE 1:50 P and 1:100 E @ A1 DATE March. 2023 **DWG NO 1346.10A** 

WORK TO FIGURED DIMENSIONS ONLY DO NOT SCALE FROM DRAWING CHECK DIMENSIONS ON SITE BEFORE COMMENCING WORK.