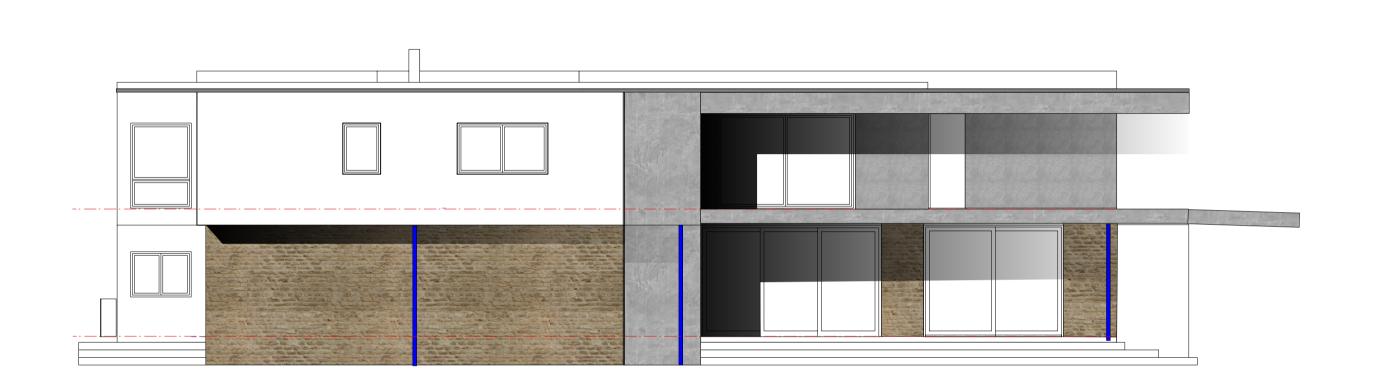

## <u>FOR PLANNING</u>

Date REVISIONS

**PROJECT** 

**Elevations** 

20/10/23 General revisions to plans and elevations Description

CLIENT Robert Deacon (Builders) Ltd

Land to the Rear of Battledown Court Oakley Road Cheltenham GL52 6NZ

**New Dwelling DRAWING TITLE** 

SCALES / PAPER SIZE 1:50 P and 1:100 E @ A1 DATE March. 2023 **DWG NO 1346.10A** 

WORK TO FIGURED DIMENSIONS ONLY DO NOT SCALE FROM DRAWING CHECK DIMENSIONS ON SITE BEFORE COMMENCING WORK.