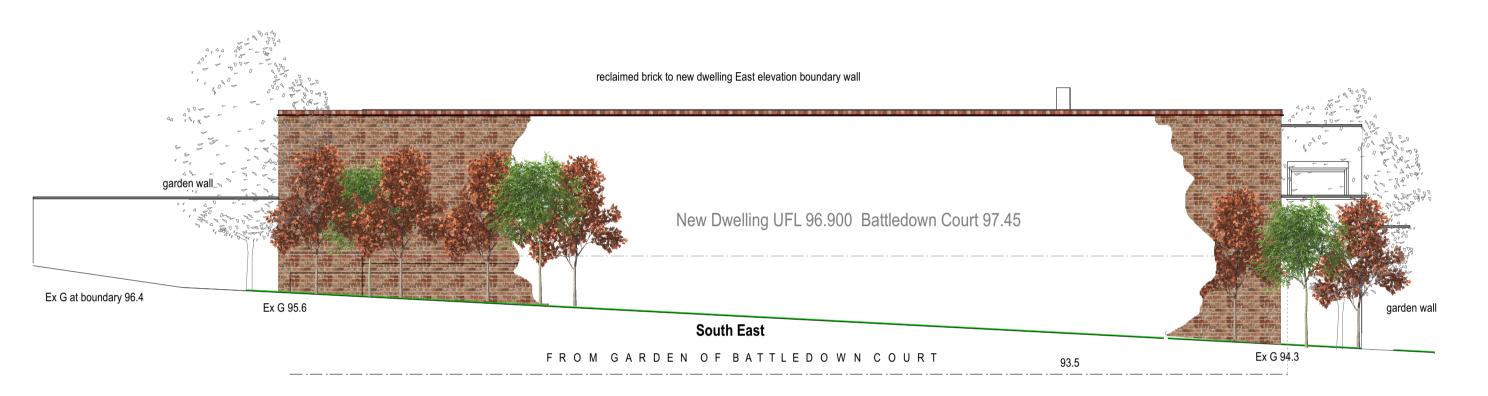

LFL 93.500 Proposed - Building Height 6500 LFL 93.750 Approved - Building height 6250

this fill should have a planning consent with battledown court

## <u>FOR PLANNING</u>

Date REVISIONS

**PROJECT** 

**Elevations** 

20/10/23 General revisions to plans and elevations Description

CLIENT Robert Deacon (Builders) Ltd

Land to the Rear of Battledown Court Oakley Road Cheltenham GL52 6NZ

**New Dwelling DRAWING TITLE** 

SCALES / PAPER SIZE 1:50 P and 1:100 E @ A1 DATE March. 2023 **DWG NO 1346.10A** 

WORK TO FIGURED DIMENSIONS ONLY DO NOT SCALE FROM DRAWING CHECK DIMENSIONS ON SITE BEFORE COMMENCING WORK.