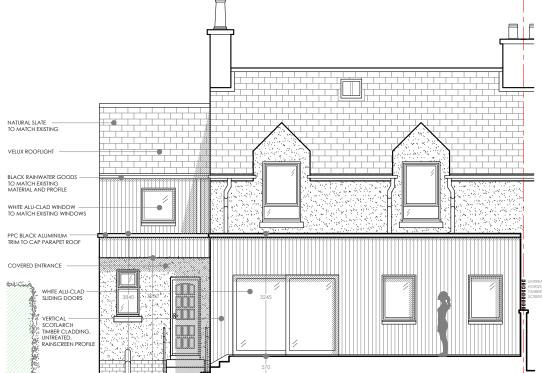

This drawing is copyright of Rachael Walker Architects Ltd. It should be read in conjunction with all related drawings. Do not scale from this drawing. All dimensions must be checked and verified on site before commencing any work or producing shop drawings. The originator should be notified immediately of any discrepancy.

SOUTH ELEVATION

0 1 2 3 4 5 10m SCALE 1:100 CLIENT:
Christine Leith & Graham Johnston
PROJECT:

2 Blackhall Forest Banchory, AB31 6PS

 REF: 128
 DWG: PL-05
 REV: A

Proposed

Elevations & Section A-A

 SCALE:
 DATE:
 DRAWN: