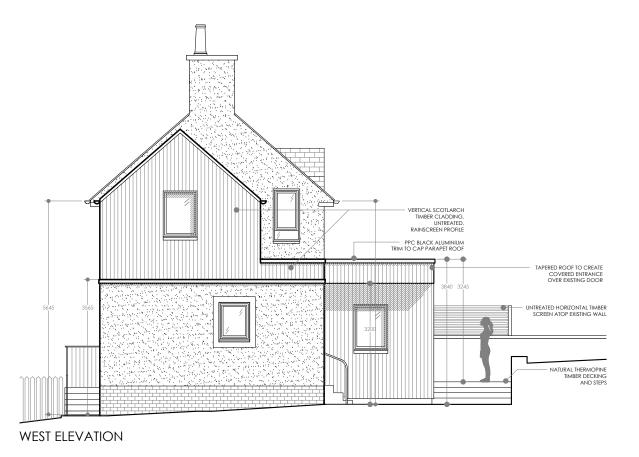

This drawing is copyright of Rachael Walker Architects Ltd. It should be read in conjunction with all related drawings. Do not scale from this drawing. All dimensions must be checked and verified on site before commencing any work or producing shop drawings. The originator should be notified immediately of any discrepancy.

SOUTH ELEVATION

0 1 2 3 4 5 10m SCALE 1:100 CLIENT:
Christine Leith & Graham Johnston
PROJECT:

2 Blackhall Forest Banchory, AB31 6PS

 REF: 128
 DWG: PL-05
 REV: A

Proposed

Elevations & Section A-A

 SCALE:
 DATE:
 DRAWN: