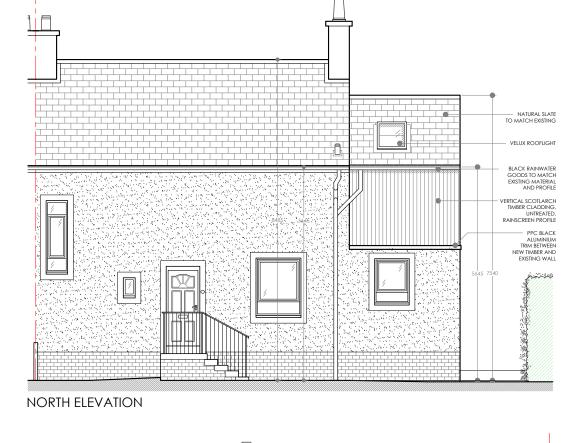

This drawing is copyright of Rachael Walker Architects Ltd. It should be read in conjunction with all related drawings. Do not scale from this drawing. All dimensions must be checked and verified on site before commencing any work or producing shop drawings. The originator should be notified immediately of any discrepancy.

SOUTH ELEVATION

0 1 2 3 4 5 10m SCALE 1:100 CLIENT:
Christine Leith & Graham Johnston
PROJECT:

2 Blackhall Forest Banchory, AB31 6PS

 REF: 128
 DWG: PL-05
 REV: A

Proposed

Elevations & Section A-A

 SCALE:
 DATE:
 DRAWN: