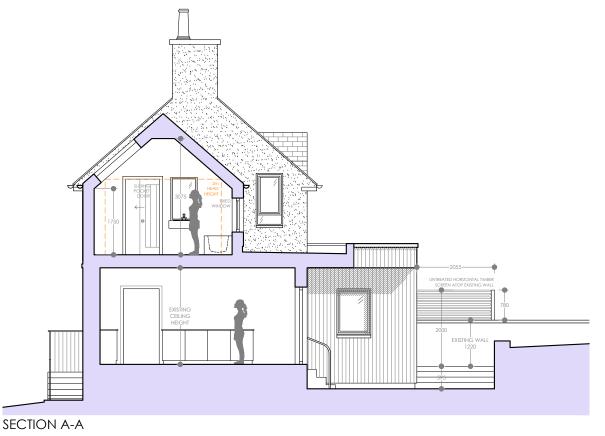

This drawing is copyright of Rachael Walker Architects Ltd. It should be read in conjunction with all related drawings. Do not scale from this drawing. All dimensions must be checked and verified on site before commencing any work or producing shop drawings. The originator should be notified immediately of any discrepancy.

SOUTH ELEVATION

0 1 2 3 4 5 10m SCALE 1:100 CLIENT:
Christine Leith & Graham Johnston
PROJECT:

2 Blackhall Forest Banchory, AB31 6PS

 REF: 128
 DWG: PL-05
 REV: A

Proposed

Elevations & Section A-A

 SCALE:
 DATE:
 DRAWN: