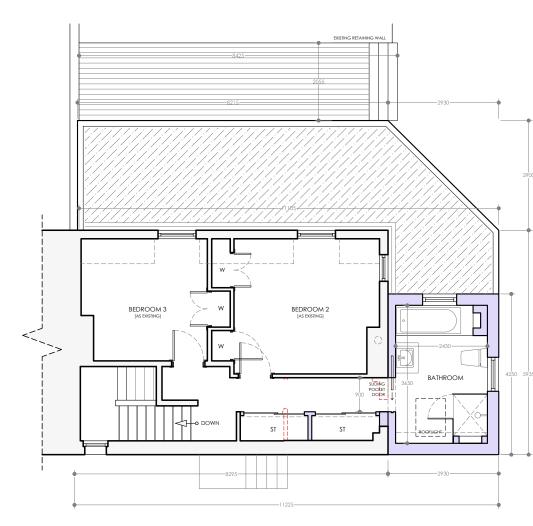

FIRST FLOOR PLAN

This drawing is copyright of Rachael Walker Architects Ltd. It should be read in conjunction with all related drawings. Do not scale from this drawing. All dimensions must be checked and verified on site before commencing any work or producing shop drawings. The originator should be notified immediately of any discrepancy.

PLANNING

| CLIENT:<br>Christine Leith & Graham Johnston |            |        |        |
|----------------------------------------------|------------|--------|--------|
| PROJECT:                                     |            |        |        |
| 2 Blackhall Forest                           |            |        |        |
| Banchory, AB31 6PS                           |            |        |        |
| REF: 128                                     | DWG: PL-04 |        | REV: A |
| Proposed                                     |            |        |        |
| Ground & First Floor Plans                   |            |        |        |
| SCALE:<br>1:100   A3                         | DATE:      | DRAWN: |        |
| 1.100   7.0                                  | 1101 2020  |        |        |
| RWA                                          |            |        |        |
| RACHAEL WALKER                               |            |        |        |
| ARCHITECTS                                   |            |        |        |
| www.rwalkerarchitects.com<br>01330 833441    |            |        |        |