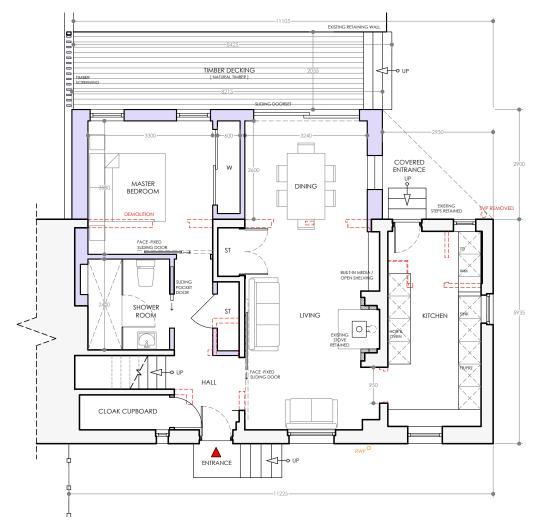

FIRST FLOOR PLAN

This drawing is copyright of Rachael Walker Architects Ltd. It should be read in conjunction with all related drawings. Do not scale from this drawing. All dimensions must be checked and verified on site before commencing any work or producing shop drawings. The originator should be notified immediately of any discrepancy.

PLANNING

| CLIENT:<br>Christine Leith & Graham Johnston |            |        |        |
|----------------------------------------------|------------|--------|--------|
| PROJECT:                                     |            |        |        |
| 2 Blackhall Forest                           |            |        |        |
| Banchory, AB31 6PS                           |            |        |        |
| REF: 128                                     | DWG: PL-04 |        | REV: A |
| Proposed                                     |            |        |        |
| Ground & First Floor Plans                   |            |        |        |
| SCALE:<br>1:100   A3                         | DATE:      | DRAWN: |        |
| 1.100   7.0                                  | 1101 2020  |        |        |
| RWA                                          |            |        |        |
| RACHAEL WALKER                               |            |        |        |
| ARCHITECTS                                   |            |        |        |
| www.rwalkerarchitects.com<br>01330 833441    |            |        |        |