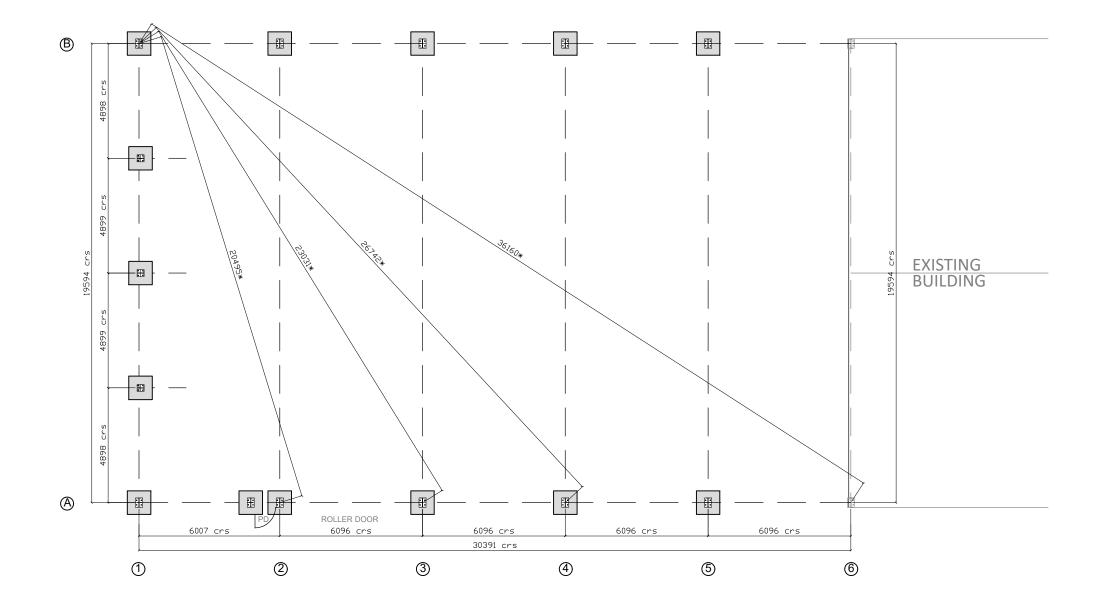

PLEASE MAKE SURE THE DOOR POSITIONS MEET YOUR REQUIREMENTS

## **DIMENSIONS MARKED \* ARE CHECK DIMENSIONS ONLY**

| SITE ADDRESS:<br>CAIRNFOLD FARM<br>SAUCHEN                                                                                                                                                                                                                                                       | CONTACT:<br>MR J SCULLION    | CLIENT:<br>MR J SCULLION               | drwn by: A GOWAN<br>chk'd by: A ROBB                  | DATE:<br>DATE: | 25-08-2<br>25-08-2 |
|--------------------------------------------------------------------------------------------------------------------------------------------------------------------------------------------------------------------------------------------------------------------------------------------------|------------------------------|----------------------------------------|-------------------------------------------------------|----------------|--------------------|
| INVERURIE<br>ABERDEENSHIRE<br>AB51 7RQ                                                                                                                                                                                                                                                           | SAUCHEN                      | LINTON MAINS<br>SAUCHEN                | A3 SCALE: NTS<br>REVISIONS:<br>REV. DATE: DESCRIPTION |                |                    |
| PLEASE NOTE NO ASSUMPTION SHOULD BE MADE IN RESPECT TO ANY<br>CONSTRUCTIONAL DETAILS FROM THIS DRAWING, ALL DIMENSIONS ON THIS<br>DRAWING MUST BE CONSIDERED APPROXIMATE. VARIATIONS MAY OCCUR DURING<br>DETAILING, DRAWING PRODUCED FOR PLANNING PURPOSES ONLY<br>DO NOT SCALE. IF IN DOUBT ASK | TITLE:<br>FOUNDATION DRAWING | INVERURIE<br>ABERDEENSHIRE<br>AB51 7LQ | DRG. No. RS23-3097C                                   | C-7136-0       | 01                 |