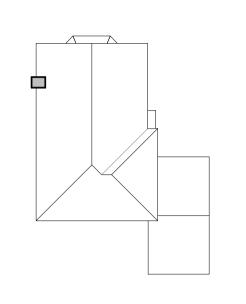

**Proposed Front Elevation** 

**Existing Front Elevation** 

1:100

1:100

Proposed First Floor

1:100

Obscured Glass

Proposed Roof

1:100

**GENERAL NOTES** 

Existing Roof 1:200

Proposed Side Elevation

1:100

<u>Legend</u>\_

w - Wardrobe c - Cupboard g - Gas Meter b - Boiler e - Electric Meter

Proposed two storey side and single storey rear extensions and alterations