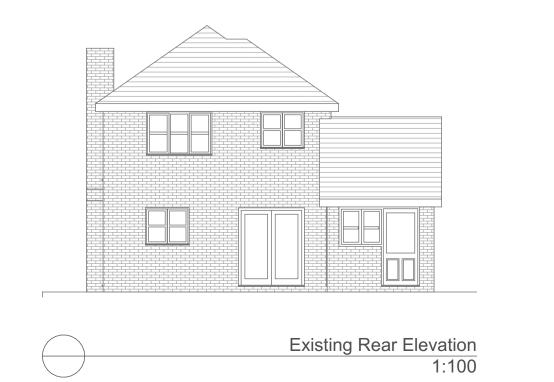

1:100

**GENERAL NOTES** 

Existing Roof 1:200

Proposed Side Elevation

1:100

<u>Legend</u>\_

w - Wardrobe c - Cupboard g - Gas Meter b - Boiler e - Electric Meter

Proposed two storey side and single storey rear extensions and alterations