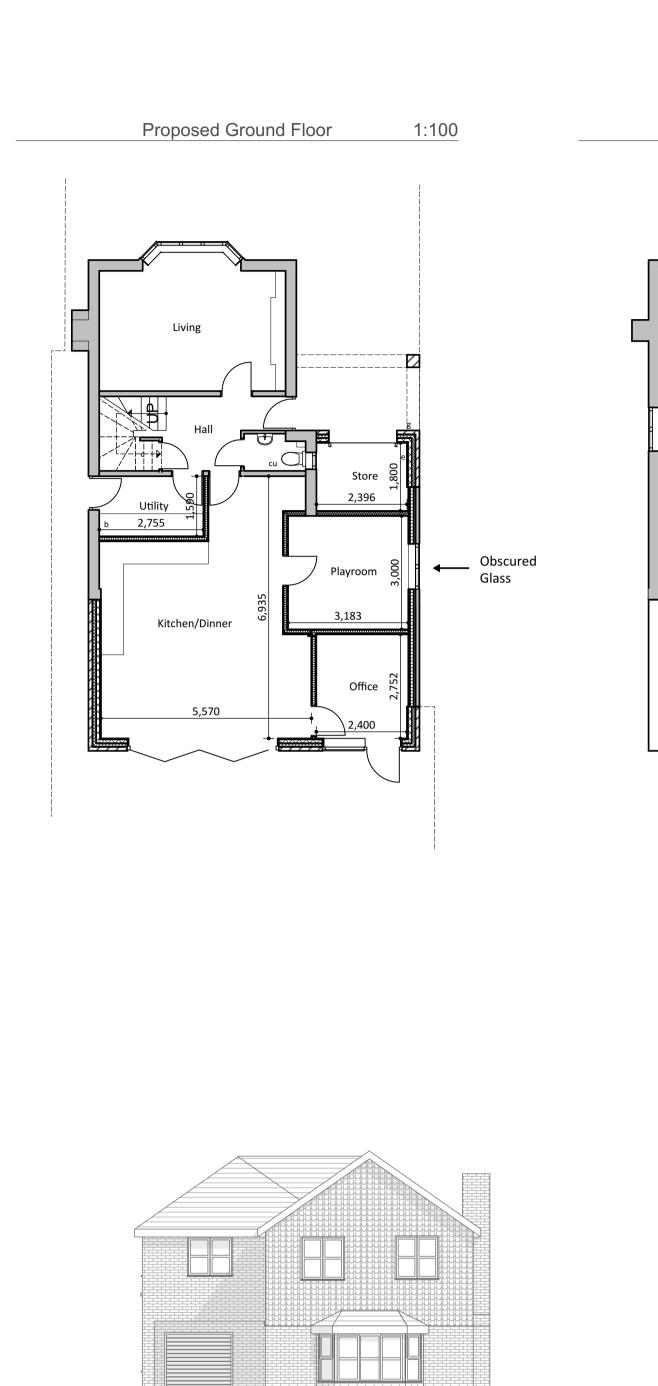

**Proposed Front Elevation** 

**Existing Front Elevation** 

1:100

1:100

Proposed First Floor

1:100

Obscured Glass

Proposed Roof

1:100

**GENERAL NOTES** 

Existing Roof 1:200

Proposed Side Elevation

1:100

<u>Legend</u>\_

w - Wardrobe c - Cupboard g - Gas Meter b - Boiler e - Electric Meter

Proposed two storey side and single storey rear extensions and alterations