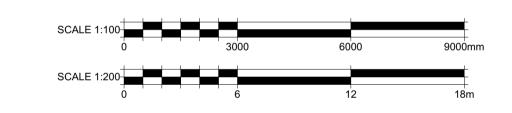

**Proposed Front Elevation** 

**Existing Front Elevation** 

1:100

1:100

Proposed First Floor

1:100

Obscured Glass

Proposed Roof

1:100

**GENERAL NOTES** 

Existing Roof 1:200

Proposed Side Elevation

1:100

<u>Legend</u>\_

w - Wardrobe c - Cupboard g - Gas Meter b - Boiler e - Electric Meter

Proposed two storey side and single storey rear extensions and alterations