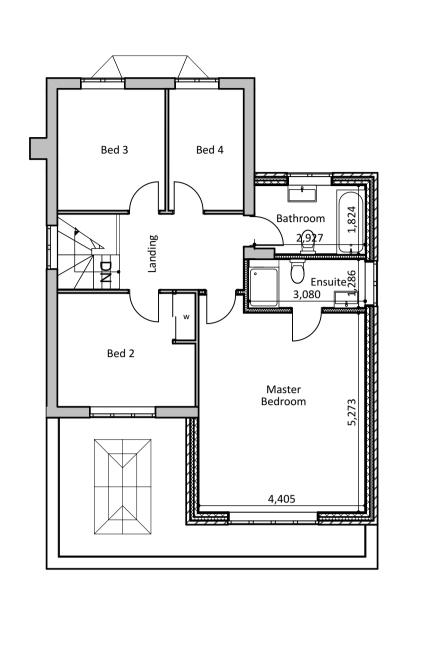

**Proposed Front Elevation** 

**Existing Front Elevation** 

1:100

1:100

Proposed First Floor

1:100

Obscured Glass

Proposed Roof