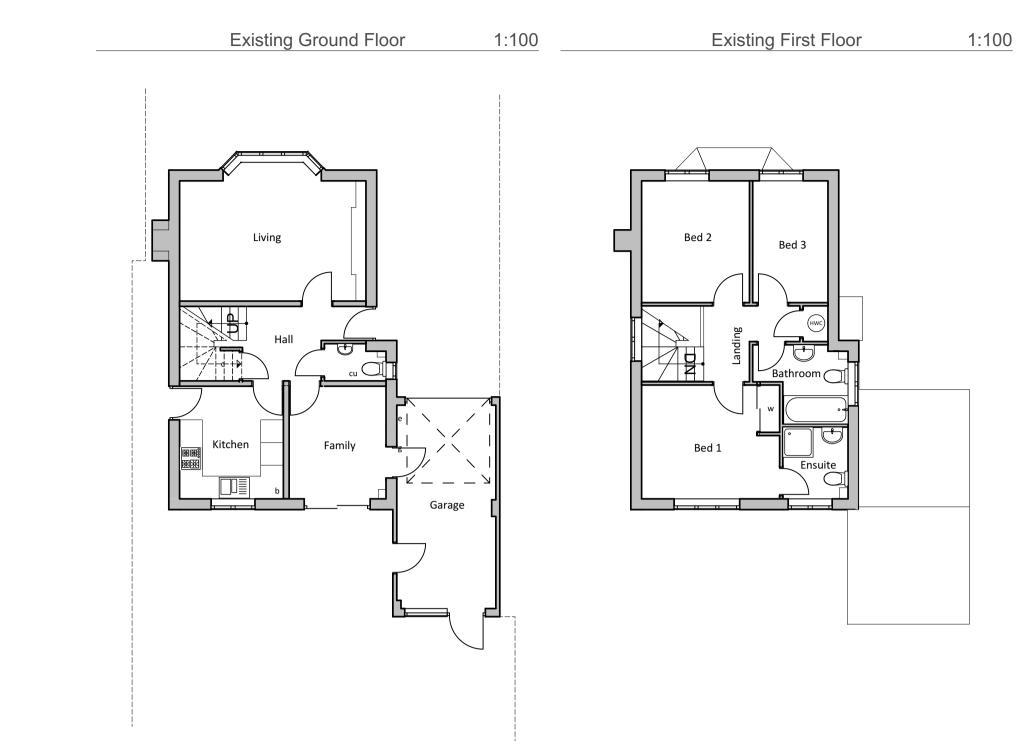

1:100

**GENERAL NOTES** 

Existing Roof 1:200

Proposed Side Elevation

1:100

<u>Legend</u>\_

w - Wardrobe c - Cupboard g - Gas Meter b - Boiler e - Electric Meter

Proposed two storey side and single storey rear extensions and alterations