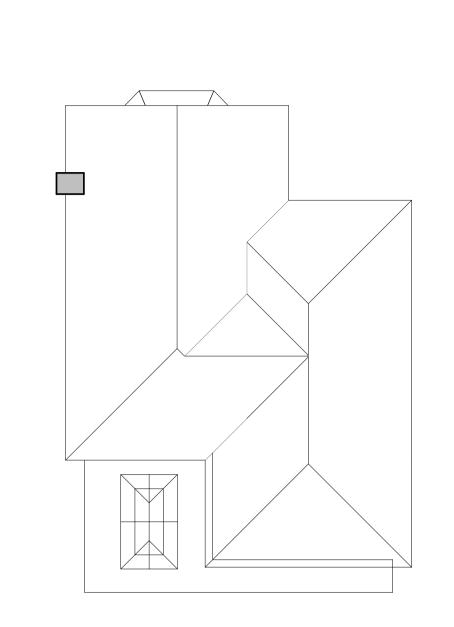

1:100

**GENERAL NOTES** 

Existing Roof 1:200

Proposed Side Elevation

1:100

<u>Legend</u>\_

w - Wardrobe c - Cupboard g - Gas Meter b - Boiler e - Electric Meter

Proposed two storey side and single storey rear extensions and alterations