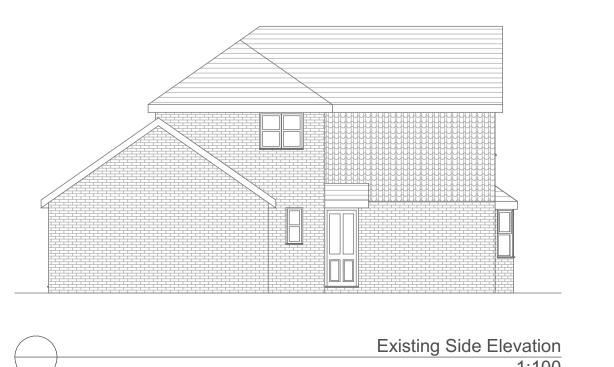

1:100

**GENERAL NOTES** 

Existing Roof 1:200

Proposed Side Elevation

1:100

<u>Legend</u>\_

w - Wardrobe c - Cupboard g - Gas Meter b - Boiler e - Electric Meter

Proposed two storey side and single storey rear extensions and alterations