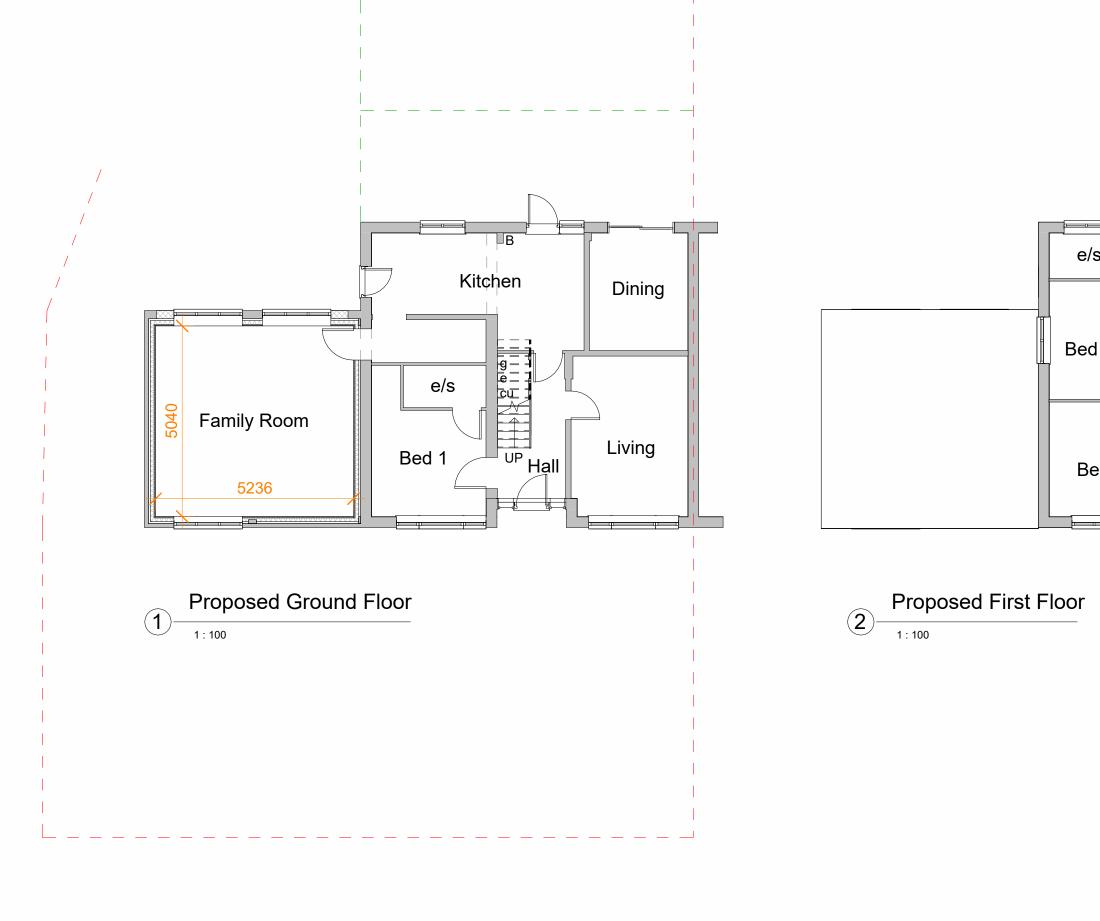

© 2023 M3 Architectural Design Ltd

Garage Conversion with new flat roof

64 Holland Pines Bracknell RG12 8UY Drawing Title
Proposed Floor Plans and Elevations Project Ref Layout Id GA.02 Date: 21/09/2023 Scale @A1: 1:100 3D View 2 M3 Architectural Design Ltd Basepoint Centres Limited 377-399 London Road Camberley GU15 3HL t: 01276 300024 e: info@m3architecturaldesign.co.uk w: www.m3architecturaldesign.co.uk