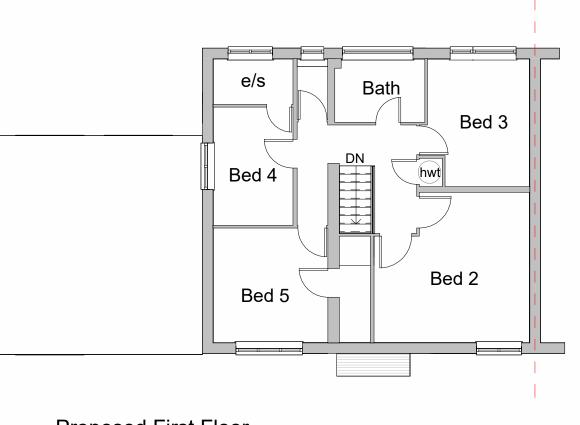

© 2023 M3 Architectural Design Ltd

Garage Conversion with new flat roof

64 Holland Pines Bracknell RG12 8UY Drawing Title
Proposed Floor Plans and Elevations Project Ref Layout Id GA.02 Date: 21/09/2023 Scale @A1: 1:100 3D View 2 M3 Architectural Design Ltd Basepoint Centres Limited 377-399 London Road Camberley GU15 3HL t: 01276 300024 e: info@m3architecturaldesign.co.uk w: www.m3architecturaldesign.co.uk