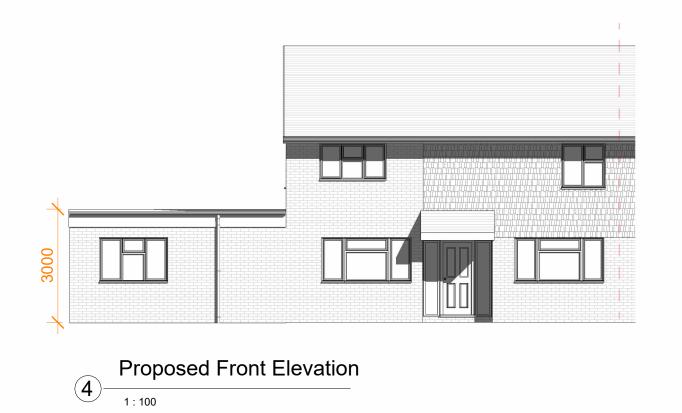

© 2023 M3 Architectural Design Ltd

Garage Conversion with new flat roof

64 Holland Pines Bracknell RG12 8UY Drawing Title
Proposed Floor Plans and Elevations Project Ref Layout Id GA.02 Date: 21/09/2023 Scale @A1: 1:100 3D View 2 M3 Architectural Design Ltd Basepoint Centres Limited 377-399 London Road Camberley GU15 3HL t: 01276 300024 e: info@m3architecturaldesign.co.uk w: www.m3architecturaldesign.co.uk